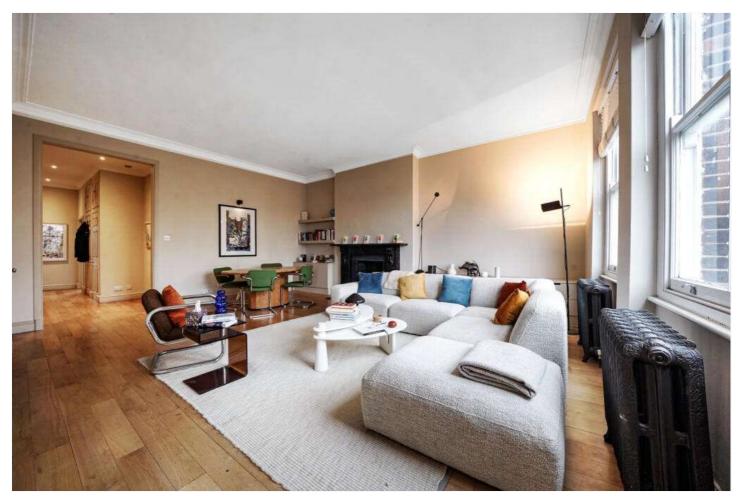

## HAMILTON TERRACE, NW8 **£865 PER WEEK UNFURNISHED**

A well presented second floor apartment in this red brick period conversion set in St John's Wood premier tree lined avenue. This beautifully appointed property, which offers space in excess of 1,000 sq ft (100 sq m) comprises principle bedroom with en-suite bathroom, family bathroom, second bedroom, large reception room and a fully fitted kitchen breakfast room.

Principle Bedroom with En-Suite | Second Bedroom | Bathroom | Reception Room | Kitchen | Second Floor

for every step...

Hamilton Terrace, St. John's Wood, NW8 Approximate Gross Internal Area 1080 sq ft / 100.33 sq m