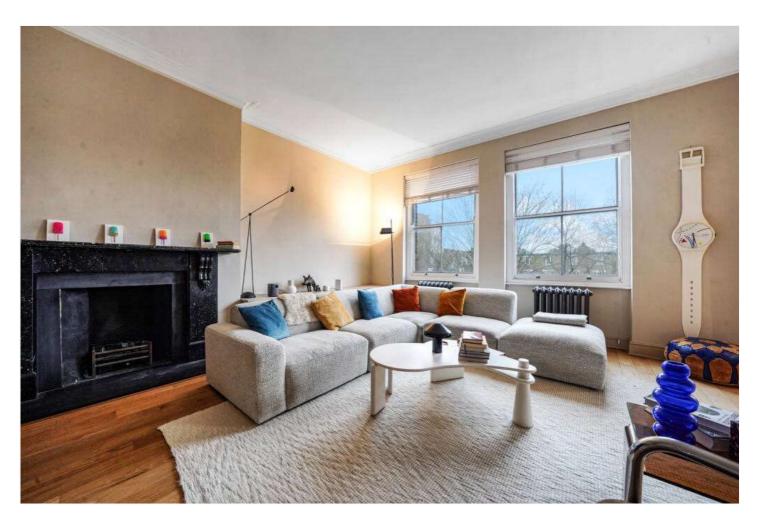

## HAMILTON TERRACE, NW8 **£865 PER WEEK UNFURNISHED**

A well presented second floor apartment in this red brick period conversion set in St John's Wood premier tree lined avenue. This beautifully appointed property, which offers space in excess of 1,000 sq ft (100 sq m) comprises principle bedroom with en-suite bathroom, family bathroom, second bedroom, large reception room and a fully fitted kitchen breakfast room.

Principle Bedroom with En-Suite | Second Bedroom | Bathroom | Reception Room | Kitchen | Second Floor

for every step...

Hamilton Terrace, St. John's Wood, NW8 Approximate Gross Internal Area 1080 sq ft / 100.33 sq m