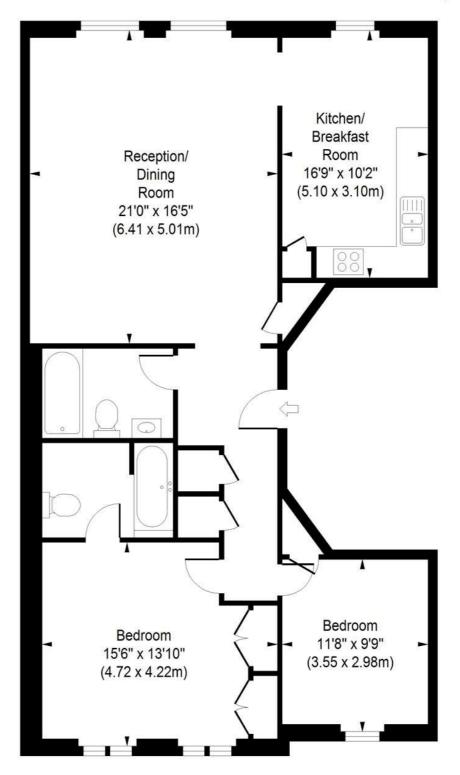

Principle Bedroom with En-Suite | Second Bedroom | Bathroom | Reception Room | Kitchen | Second Floor

for every step...

Hamilton Terrace, St. John's Wood, NW8 Approximate Gross Internal Area 1080 sq ft / 100.33 sq m

Second Floor

ILLUSTRATION FOR IDENTIFICATION PURPOSES ONLY

ALL MEASUREMENTS ARE MAXIMUM, AND INCLUDE WINDOW BAYS AND WARDROBES WHERE APPLICABLE THIS PLAN MUST NOT BE REPRODUCED BY ANY OTHER PERSON WITHOUT PERMISSION