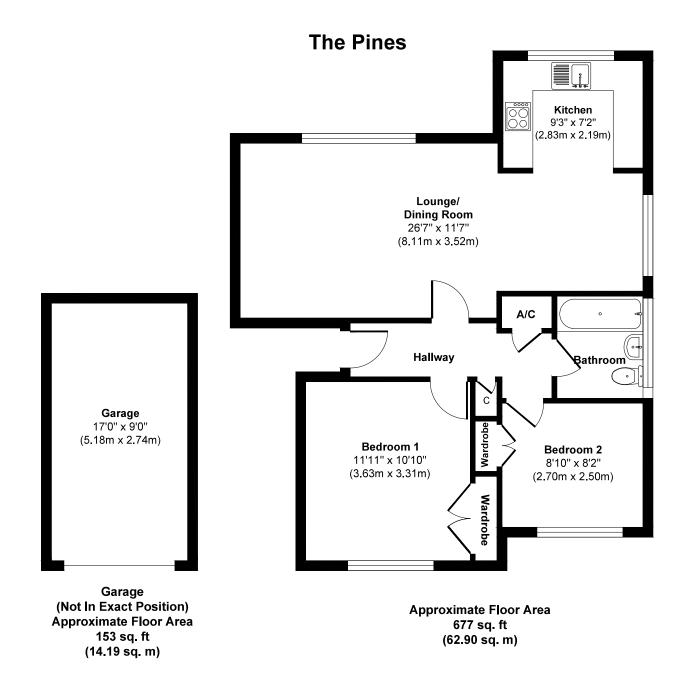

EPC D I Council Tax Band C

01202 434365 ferndown@winkworth.co.uk

Approx. Gross Internal Floor Area 830 sq. ft / 77.09 sq. m (Including Garage)
Illustration for identification purposes only, measurements approximate and not to scale.