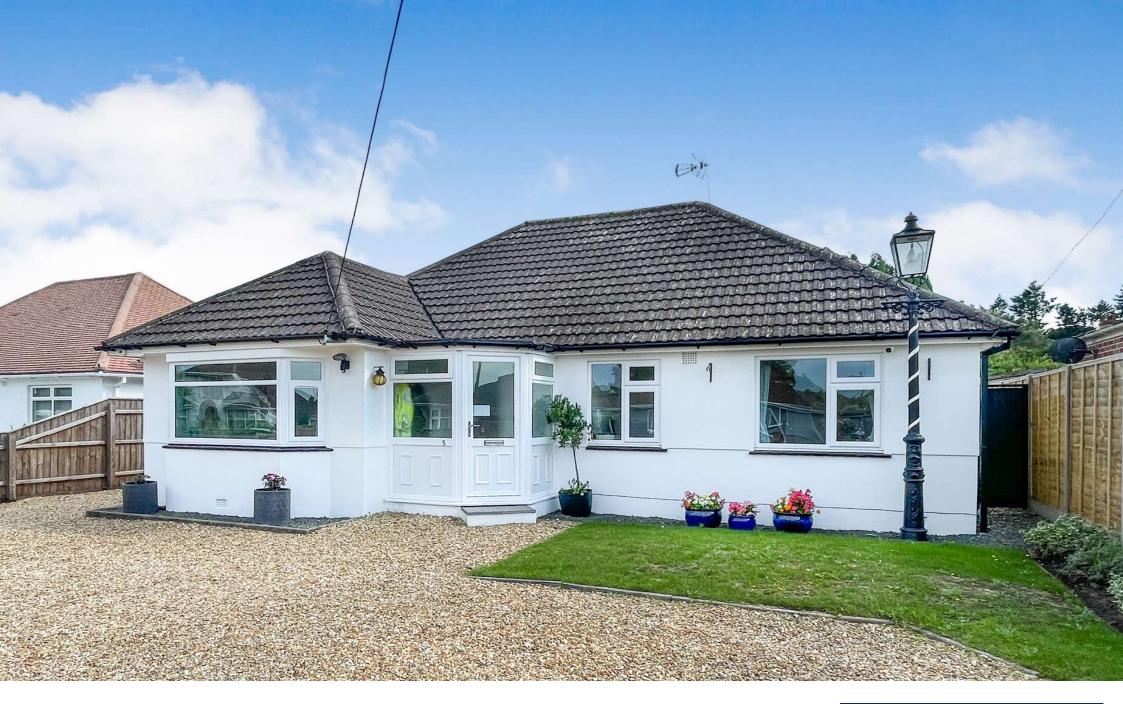

## GUIDE PRICE £600,000

This immaculate four/five bedroom, two bathroom detached chalet bungalow is positioned in a peaceful cul-de-sac less than 500 metres from Ferndown high street, benefiting from very spacious and versatile accommodation, a south facing garden and large workshop with separate summerhouse.

Detached Chalet Bungalow
Immaculate Throughout
Large Summerhouse
Approx 500m From High Street
En-suite Bedroom With Dressing Area
Off Road Parking For Several Vehicles
Two Bathrooms
South Facing Garden
Four/Five Bedrooms
Large Workshop With Light & Power