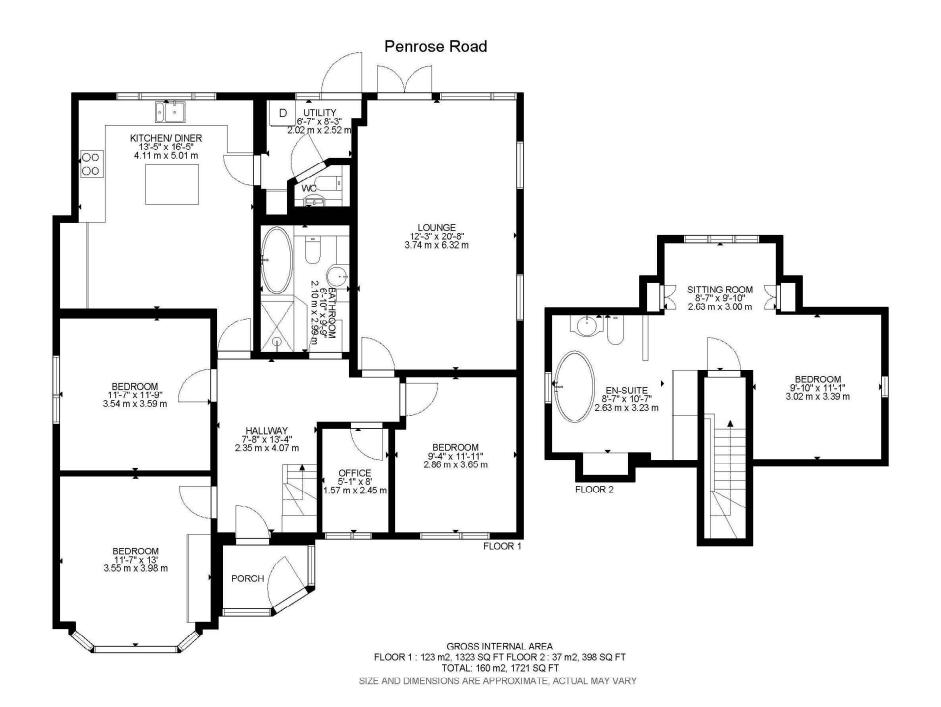

## GUIDE PRICE £600,000

This immaculate four/five bedroom, two bathroom detached chalet bungalow is positioned in a peaceful cul-de-sac less than 500 metres from Ferndown high street, benefiting from very spacious and versatile accommodation, a south facing garden and large workshop with separate summerhouse.

Detached Chalet Bungalow
Immaculate Throughout
Large Summerhouse
Approx 500m From High Street
En-suite Bedroom With Dressing Area
Off Road Parking For Several Vehicles
Two Bathrooms
South Facing Garden
Four/Five Bedrooms
Large Workshop With Light & Power