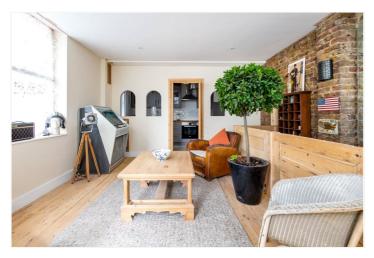

## **DESCRIPTION:**

A stylish two double bedroom maisonette covering the ground and lower ground floor corner position of a period property on St Olaf's Road. The flat is sold with the building freehold and is also offered to the market chain free. The property is in very good condition throughout and offers excellent open plan living with a stylish exposed brick wall in the light and bright reception room leading to a well arranged, brand new, modern kitchen on the ground floor incorporating oak worktops, butler sink and marble tiled floor. Outside the property benefits from a unique wrap round patio on two sides which offers the potential for a substantial outside entertaining space. On the lower ground floor there are two good size double bedrooms both with built in storage, with the master also having the option to add an ensuite wet room (already plumbed) as well as the main wet room further along the hallway.