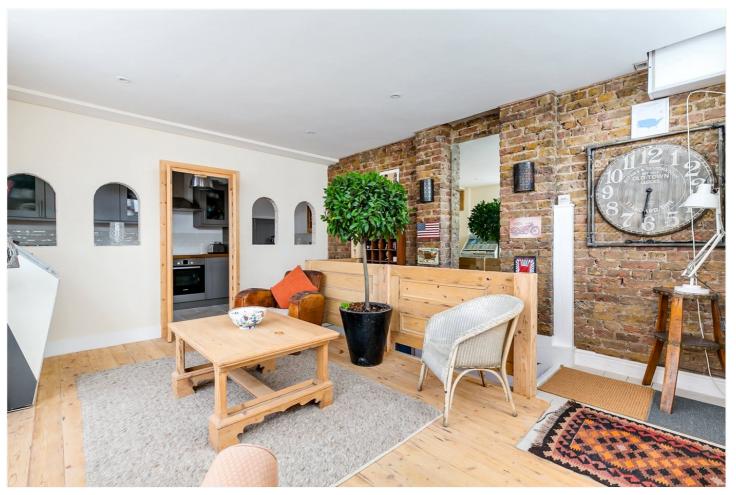

## **DESCRIPTION:**

A stylish two double bedroom maisonette covering the ground and lower ground floor corner position of a period property on St Olaf's Road. The flat is sold with the building freehold and is also offered to the market chain free. The property is in very good condition throughout and offers excellent open plan living with a stylish exposed brick wall in the light and bright reception room leading to a well arranged, brand new, modern kitchen on the ground floor incorporating oak worktops, butler sink and marble tiled floor. Outside the property benefits from a unique wrap round patio on two sides which offers the potential for a substantial outside entertaining space. On the lower ground floor there are two good size double bedrooms both with built in storage, with the master also having the option to add an ensuite wet room (already plumbed) as well as the main wet room further along the hallway.