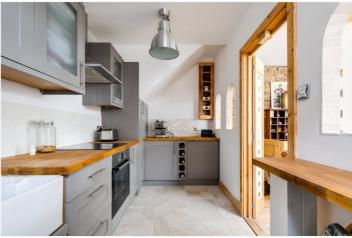

## **DESCRIPTION:**

A stylish two double bedroom maisonette covering the ground and lower ground floor corner position of a period property on St Olaf's Road. The flat is sold with the building freehold and is also offered to the market chain free. The property is in very good condition throughout and offers excellent open plan living with a stylish exposed brick wall in the light and bright reception room leading to a well arranged, brand new, modern kitchen on the ground floor incorporating oak worktops, butler sink and marble tiled floor. Outside the property benefits from a unique wrap round patio on two sides which offers the potential for a substantial outside entertaining space. On the lower ground floor there are two good size double bedrooms both with built in storage, with the master also having the option to add an ensuite wet room (already plumbed) as well as the main wet room further along the hallway.