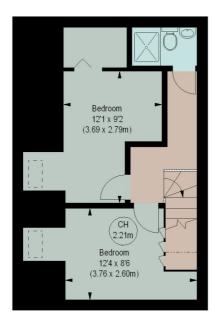

## ST. OLAFS ROAD, SW18

Approximate gross internal area 648 sq ft / 60.20 sq m

Key: CH - Ceiling Height

## **LOWER GROUND FLOOR**

Fulham & Parsons Green | 020 7731 3388 | fulham@winkworth.co.uk

(341 sq ft.)

## **GROUND FLOOR**

(307 sq ft.)

The floor plan is not to scale and measurements and areas shown are approximate and therefore should be used for illustrative purposes only. The plan has been prepared in accordance with the RICS code of Measuring Practice and whilst we have confidence in the information produced, it must not be relied on.

If there is any aspect of particular importance, you should carry out or commission your own inspection of the property.

Copyright of FeaturePRO.

This floorplan is for illustration purposes only and is not to scale. The position and size of doors, windows, appliances and other features are approximate.