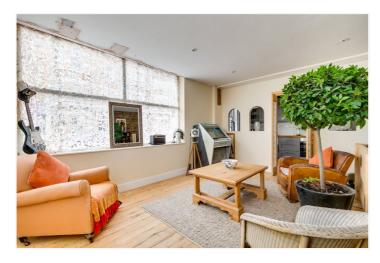

## **DESCRIPTION:**

A stylish two double bedroom maisonette covering the ground and lower ground floor corner position of a period property on St Olaf's Road. The flat is sold with the building freehold and is also offered to the market chain free. The property is in very good condition throughout and offers excellent open plan living with a stylish exposed brick wall in the light and bright reception room leading to a well arranged, brand new, modern kitchen on the ground floor incorporating oak worktops, butler sink and marble tiled floor. Outside the property benefits from a unique wrap round patio on two sides which offers the potential for a substantial outside entertaining space. On the lower ground floor there are two good size double bedrooms both with built in storage, with the master also having the option to add an ensuite wet room (already plumbed) as well as the main wet room further along the hallway.