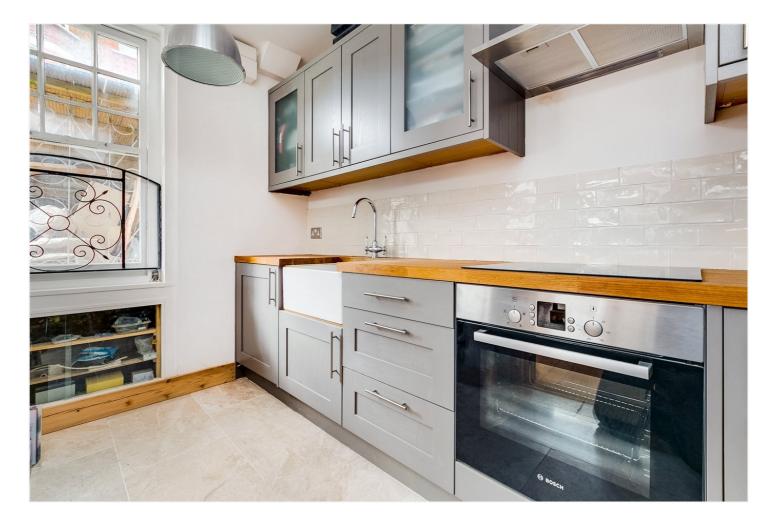

## **DESCRIPTION:**

A stylish two double bedroom maisonette covering the ground and lower ground floor corner position of a period property on St Olaf's Road. The flat is sold with the building freehold and is also offered to the market chain free. The property is in very good condition throughout and offers excellent open plan living with a stylish exposed brick wall in the light and bright reception room leading to a well arranged, brand new, modern kitchen on the ground floor incorporating oak worktops, butler sink and marble tiled floor. Outside the property benefits from a unique wrap round patio on two sides which offers the potential for a substantial outside entertaining space. On the lower ground floor there are two good size double bedrooms both with built in storage, with the master also having the option to add an ensuite wet room (already plumbed) as well as the main wet room further along the hallway.