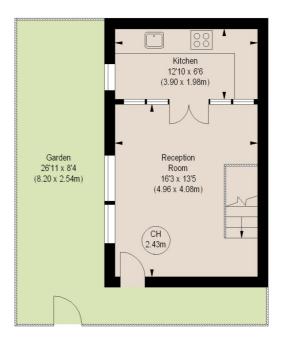

## ST. OLAFS ROAD, SW18

Approximate gross internal area 648 sq ft / 60.20 sq m

Key: CH - Ceiling Height

## **GROUND FLOOR**

(307 sq ft.)

The floor plan is not to scale and measurements and areas shown are approximate and therefore should be used for illustrative purposes only. The plan has been prepared in accordance with the RICS code of Measuring Practice and whilst we have confidence in the information produced, it must not be relied on.