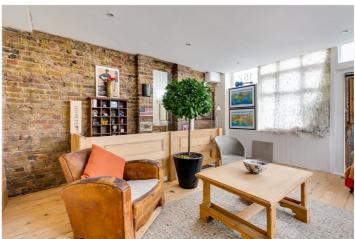

## **DESCRIPTION:**

A stylish two double bedroom maisonette covering the ground and lower ground floor corner position of a period property on St Olaf's Road. The flat is sold with the building freehold and is also offered to the market chain free. The property is in very good condition throughout and offers excellent open plan living with a stylish exposed brick wall in the light and bright reception room leading to a well arranged, brand new, modern kitchen on the ground floor incorporating oak worktops, butler sink and marble tiled floor. Outside the property benefits from a unique wrap round patio on two sides which offers the potential for a substantial outside entertaining space. On the lower ground floor there are two good size double bedrooms both with built in storage, with the master also having the option to add an ensuite wet room (already plumbed) as well as the main wet room further along the hallway.