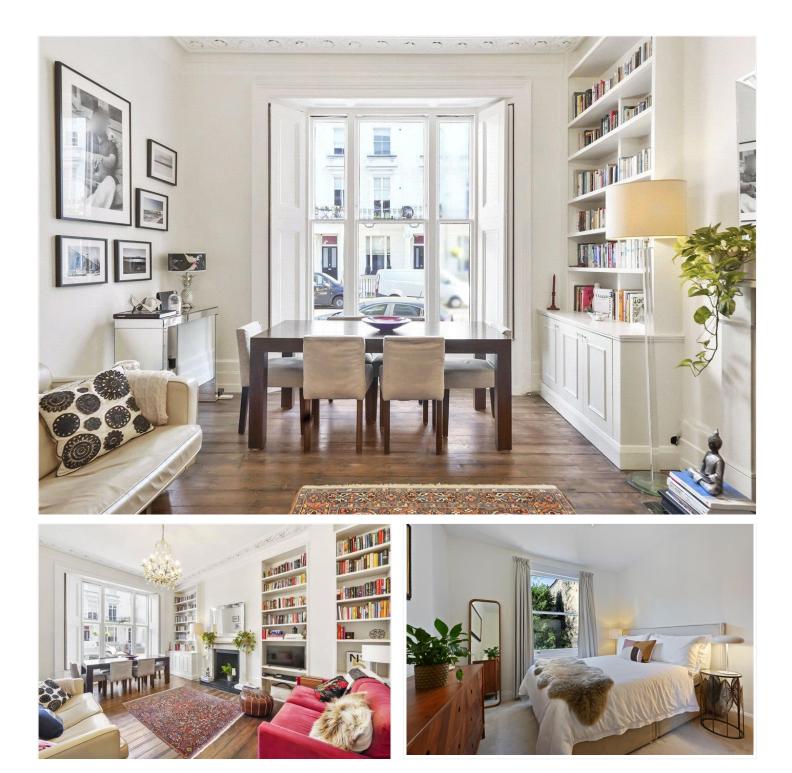

#### **DESCRIPTION:**

Entered on the raised ground floor of this beautiful period building, the flat comprises stunning sitting / dining room filled with period features including high ceilings, fireplace and a grand sash window with original shutters. The property further benefits from a modern kitchen, separate w/c and shower room, and spacious bedroom to the rear. There are two large storage cupboards within the flat and there is a large shared terrace accessed from the communal hallway.