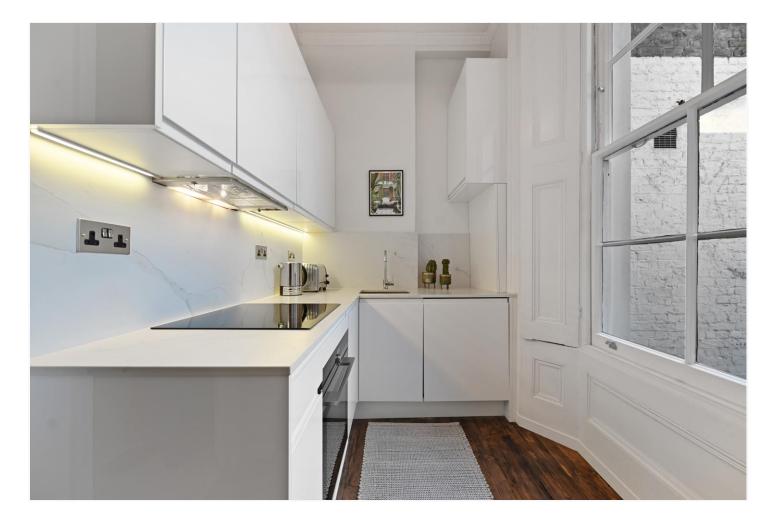

#### **DESCRIPTION:**

Entered on the raised ground floor of this beautiful period building, the flat comprises stunning sitting / dining room filled with period features including high ceilings, fireplace and a grand sash window with original shutters. The property further benefits from a modern kitchen, separate w/c and shower room, and spacious bedroom to the rear. There are two large storage cupboards within the flat and there is a large shared terrace accessed from the communal hallway.