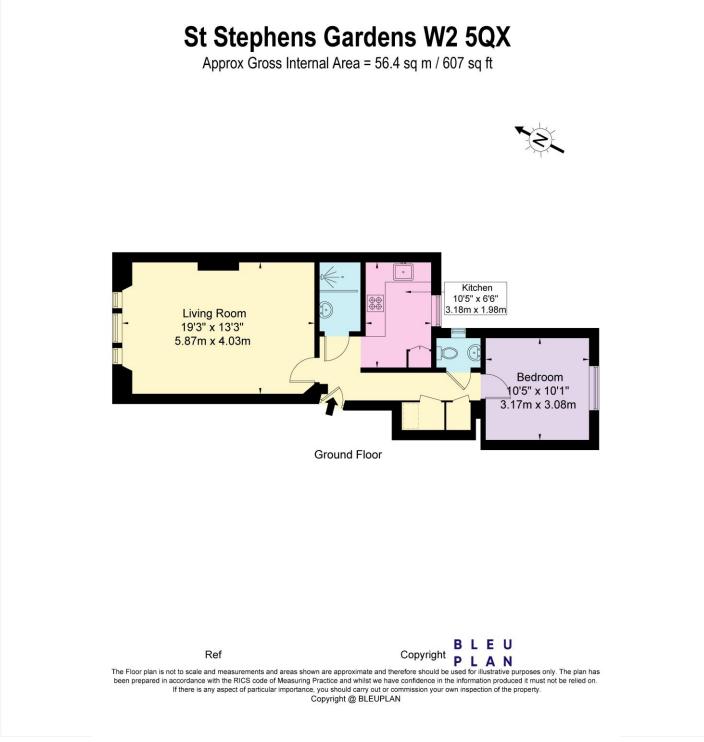

This floorplan is for illustration purposes only and is not to scale. The position and size of doors, windows, appliances and other features are approximate.

Tenure: Share of Freehold

Term: 980 year and 9 months