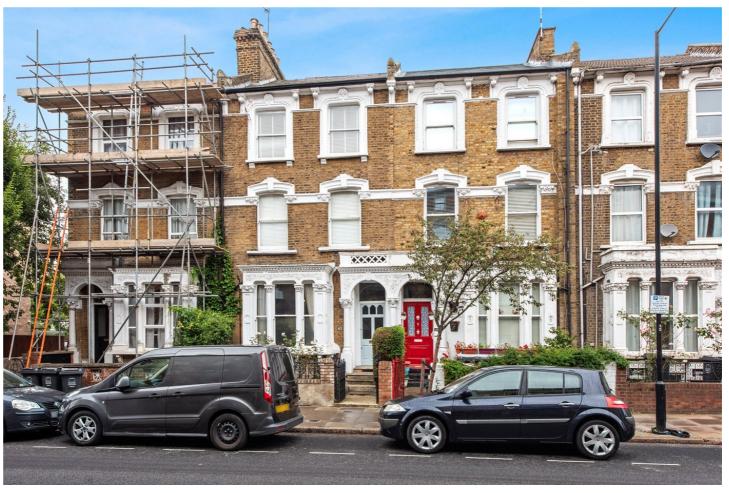

BROWNSWOOD ROAD, LONDON, N4 **£799,999 SHARE OF FREEHOLD** 

## STUNNING SPLIT LEVEL 2 BEDROOM FLAT WITH PRIVATE LANDSCAPED GARDEN

Highbury | 0207 989 7000 | highbury@winkworth.co.uk

Winkworth

## **DESCRIPTION:**

This beautifully presented, two-bedroom garden flat is set in a grand period property on this popular tree lined street between Finsbury Park and Highbury. The ground floor comprises a large double reception diner chock full of period features like the ornate working fireplace, high ceilings adorned with original cornicing and ceiling rose as well as the enormous bay window which allows for an abundance of natural light to flood through. To the rear, the dining room offers stained glass doors leading into a wonderfully secluded landscaped garden. Further back, there is a recently refitted kitchen separated by a generous bathroom and flight of stairs which leads to a guest bedroom benefitting from fitted wardrobes and a lovely balcony overlooking the garden. Following the corridor down leads you to a large master bedroom with further fitted wardrobes and an en-suite bathroom. Whilst part of the cellar has also been transformed into a utility/storage room, there is significant scope to develop further (STPP).

Brownswood Road is well connected and perfectly situated for the amenities of the prestigious Highbury Barn and Blackstock Road. The green open spaces of Clissold Park are a short distance away and the bars and restaurants of the vibrant Stoke Newington Church St are also close by. Transport Links are well serviced with Arsenal (Piccadilly Line) and Finsbury Park (Victoria and Piccadilly Line and National Rail direct to Moorgate) both within a short distance. There are also several great bus links taking you into the City and West End.