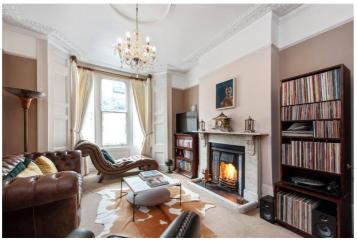

## **DESCRIPTION:**

This beautifully presented, two-bedroom garden flat is set in a grand period property on this popular tree lined street between Finsbury Park and Highbury. The ground floor comprises a large double reception diner chock full of period features like the ornate working fireplace, high ceilings adorned with original cornicing and ceiling rose as well as the enormous bay window which allows for an abundance of natural light to flood through. To the rear, the dining room offers stained glass doors leading into a wonderfully secluded landscaped garden. Further back, there is a recently refitted kitchen separated by a generous bathroom and flight of stairs which leads to a guest bedroom benefitting from fitted wardrobes and a lovely balcony overlooking the garden. Following the corridor down leads you to a large master bedroom with further fitted wardrobes and an en-suite bathroom. Whilst part of the cellar has also been transformed into a utility/storage room, there is significant scope to develop further (STPP).