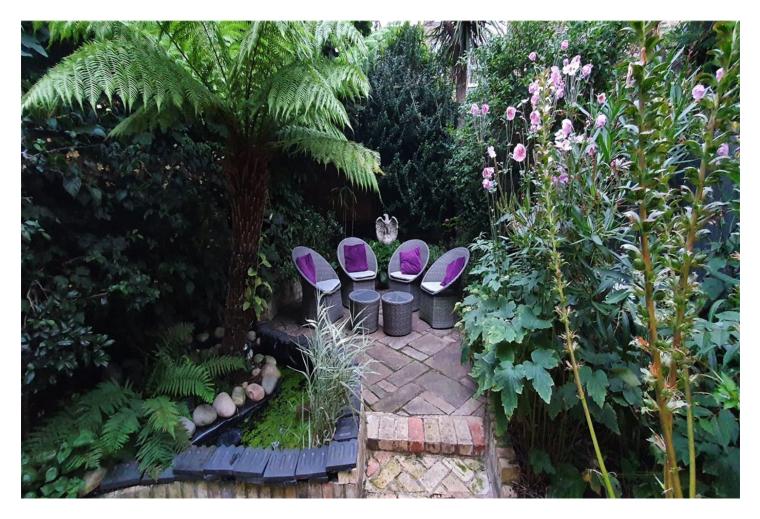

## **DESCRIPTION:**

This beautifully presented, two-bedroom garden flat is set in a grand period property on this popular tree lined street between Finsbury Park and Highbury. The ground floor comprises a large double reception diner chock full of period features like the ornate working fireplace, high ceilings adorned with original cornicing and ceiling rose as well as the enormous bay window which allows for an abundance of natural light to flood through. To the rear, the dining room offers stained glass doors leading into a wonderfully secluded landscaped garden. Further back, there is a recently refitted kitchen separated by a generous bathroom and flight of stairs which leads to a guest bedroom benefitting from fitted wardrobes and a lovely balcony overlooking the garden. Following the corridor down leads you to a large master bedroom with further fitted wardrobes and an en-suite bathroom. Whilst part of the cellar has also been transformed into a utility/storage room, there is significant scope to develop further (STPP).