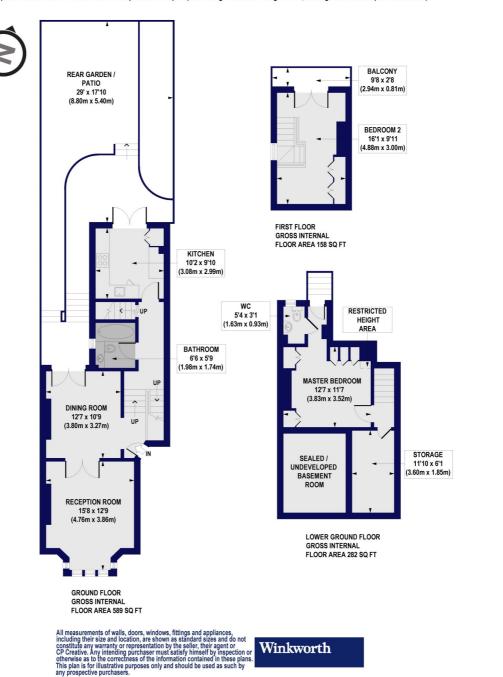

## **Brownswood Road, N4**

Approx. Gross Internal Floor Area 1029 sq. ft / 95.60 sq. m (Including Restricted Height Area, Storage & Excluding Undeveloped Basement)
Approx. Gross Internal Floor Area 952 sq. ft / 88.45 sq. m (Excluding Restricted Height Area, Storage & Undeveloped Basement )

This floorplan is for illustration purposes only and is not to scale. The position and size of doors, windows, appliances and other features are approximate.

Highbury | 0207 989 7000 | highbury@winkworth.co.uk