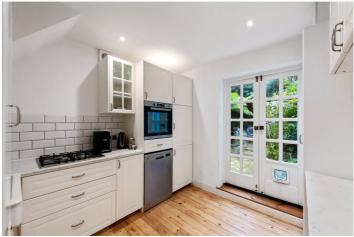

## **DESCRIPTION:**

This beautifully presented, two-bedroom garden flat is set in a grand period property on this popular tree lined street between Finsbury Park and Highbury. The ground floor comprises a large double reception diner chock full of period features like the ornate working fireplace, high ceilings adorned with original cornicing and ceiling rose as well as the enormous bay window which allows for an abundance of natural light to flood through. To the rear, the dining room offers stained glass doors leading into a wonderfully secluded landscaped garden. Further back, there is a recently refitted kitchen separated by a generous bathroom and flight of stairs which leads to a guest bedroom benefitting from fitted wardrobes and a lovely balcony overlooking the garden. Following the corridor down leads you to a large master bedroom with further fitted wardrobes and an en-suite bathroom. Whilst part of the cellar has also been transformed into a utility/storage room, there is significant scope to develop further (STPP).