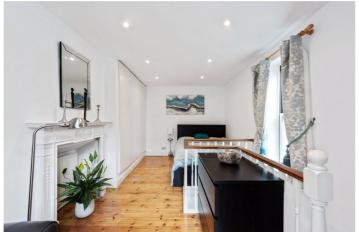

## **DESCRIPTION:**

This beautifully presented, two-bedroom garden flat is set in a grand period property on this popular tree lined street between Finsbury Park and Highbury. The ground floor comprises a large double reception diner chock full of period features like the ornate working fireplace, high ceilings adorned with original cornicing and ceiling rose as well as the enormous bay window which allows for an abundance of natural light to flood through. To the rear, the dining room offers stained glass doors leading into a wonderfully secluded landscaped garden. Further back, there is a recently refitted kitchen separated by a generous bathroom and flight of stairs which leads to a guest bedroom benefitting from fitted wardrobes and a lovely balcony overlooking the garden. Following the corridor down leads you to a large master bedroom with further fitted wardrobes and an en-suite bathroom. Whilst part of the cellar has also been transformed into a utility/storage room, there is significant scope to develop further (STPP).