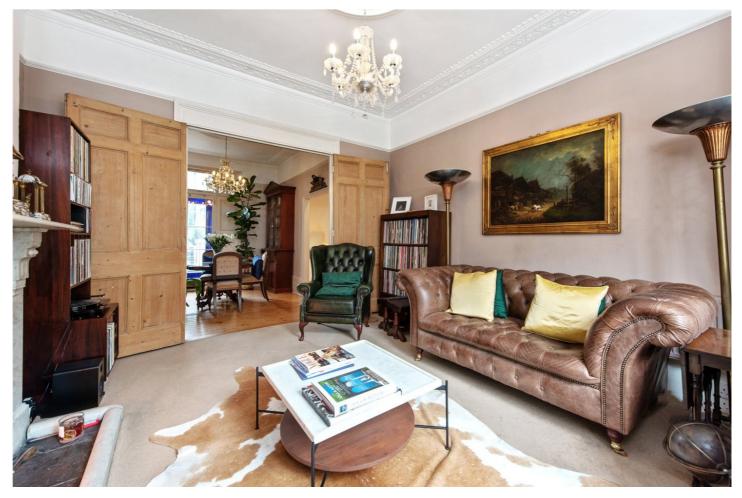

## **DESCRIPTION:**

This beautifully presented, two-bedroom garden flat is set in a grand period property on this popular tree lined street between Finsbury Park and Highbury. The ground floor comprises a large double reception diner chock full of period features like the ornate working fireplace, high ceilings adorned with original cornicing and ceiling rose as well as the enormous bay window which allows for an abundance of natural light to flood through. To the rear, the dining room offers stained glass doors leading into a wonderfully secluded landscaped garden. Further back, there is a recently refitted kitchen separated by a generous bathroom and flight of stairs which leads to a guest bedroom benefitting from fitted wardrobes and a lovely balcony overlooking the garden. Following the corridor down leads you to a large master bedroom with further fitted wardrobes and an en-suite bathroom. Whilst part of the cellar has also been transformed into a utility/storage room, there is significant scope to develop further (STPP).