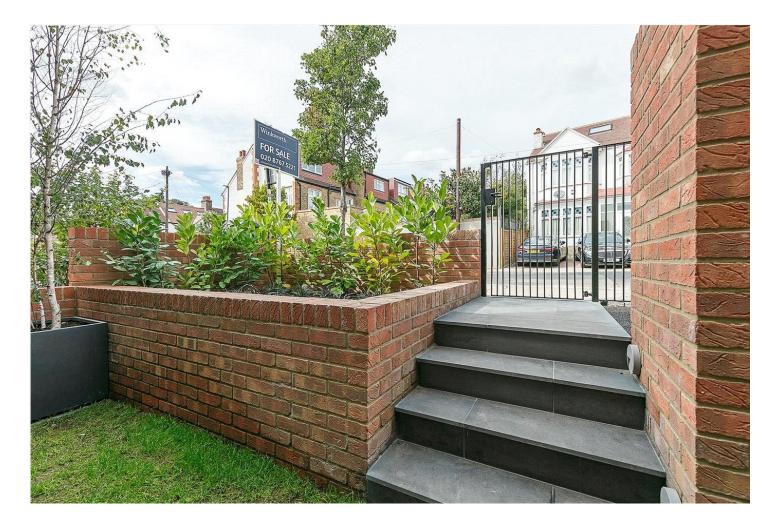

#### **DESCRIPTION:**

Architecturally designed luxurious two bedroom new build home situated within an easy seven minute walk to Tooting Bec tube. Visually striking exterior utilising an array of materials makes for an elegant frontage. Entering the property via the solid oak door you are greeted with contemporary clean lines and slate flooring. The ground floor has a flowing open plan kitchen / reception and downstairs bathroom. Wood flooring flows throughout the open plan kitchen and reception which is bathed in natural light. The reception area leads out to your private south-east facing garden with plenty of space to entertain family and friends. Stylish fully fitted kitchen with Bosch appliances.