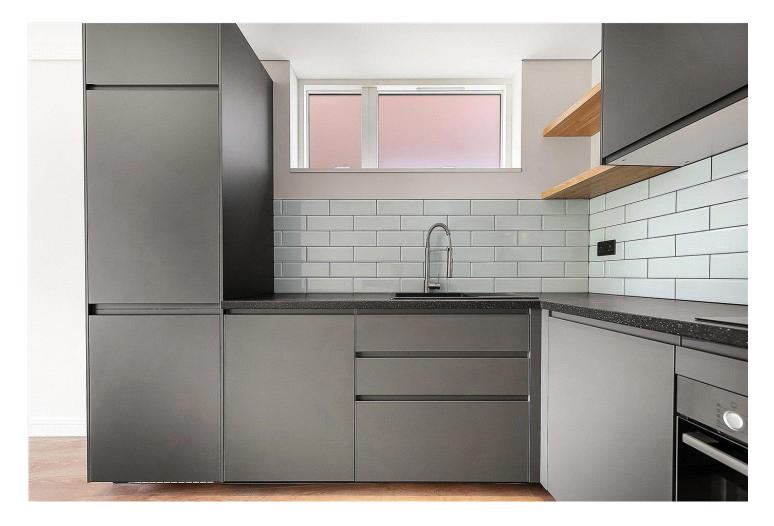

#### **DESCRIPTION:**

Architecturally designed luxurious two bedroom new build home situated within an easy seven minute walk to Tooting Bec tube. Visually striking exterior utilising an array of materials makes for an elegant frontage. Entering the property via the solid oak door you are greeted with contemporary clean lines and slate flooring. The ground floor has a flowing open plan kitchen / reception and downstairs bathroom. Wood flooring flows throughout the open plan kitchen and reception which is bathed in natural light. The reception area leads out to your private south-east facing garden with plenty of space to entertain family and friends. Stylish fully fitted kitchen with Bosch appliances.