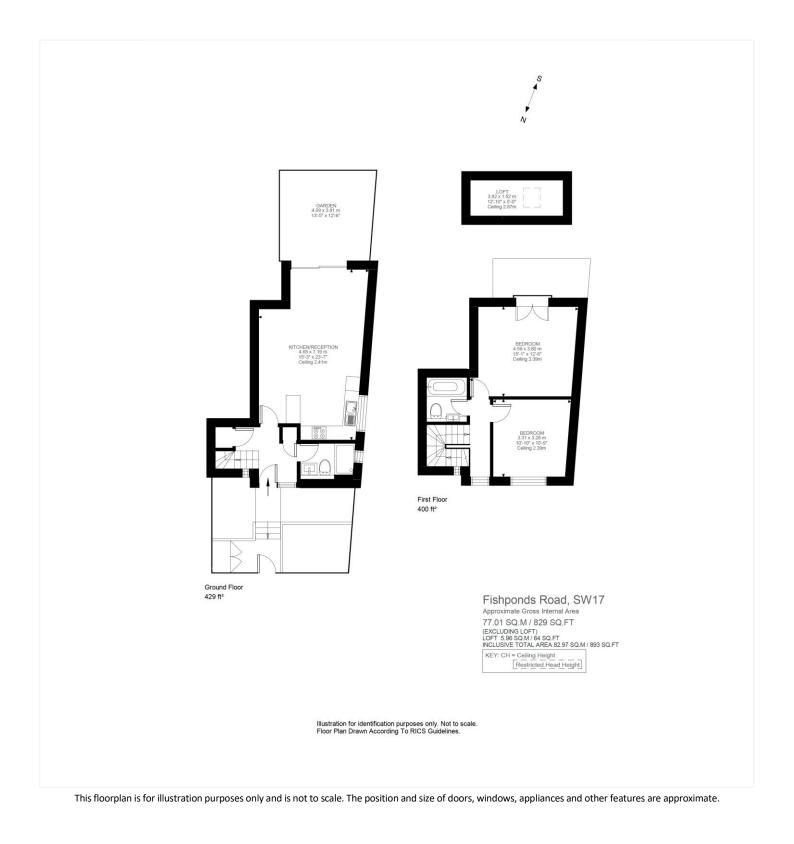

#### **DESCRIPTION:**

Architecturally designed luxurious two bedroom new build home situated within an easy seven minute walk to Tooting Bec tube. Visually striking exterior utilising an array of materials makes for an elegant frontage. Entering the property via the solid oak door you are greeted with contemporary clean lines and slate flooring. The ground floor has a flowing open plan kitchen / reception and downstairs bathroom. Wood flooring flows throughout the open plan kitchen and reception which is bathed in natural light. The reception area leads out to your private south-east facing garden with plenty of space to entertain family and friends. Stylish fully fitted kitchen with Bosch appliances.

Bespoke staircase winds up to a light filled landing. The first floor features two double bedrooms one with Juliet balcony. Modern family bathroom.

This fabulous energy efficient and environmentally friendly home also benefits from air source heat pump future proofing a family need for generations to come. Bike & bin storage and cat 6 cable enabling ultra fast broadband internet connection.