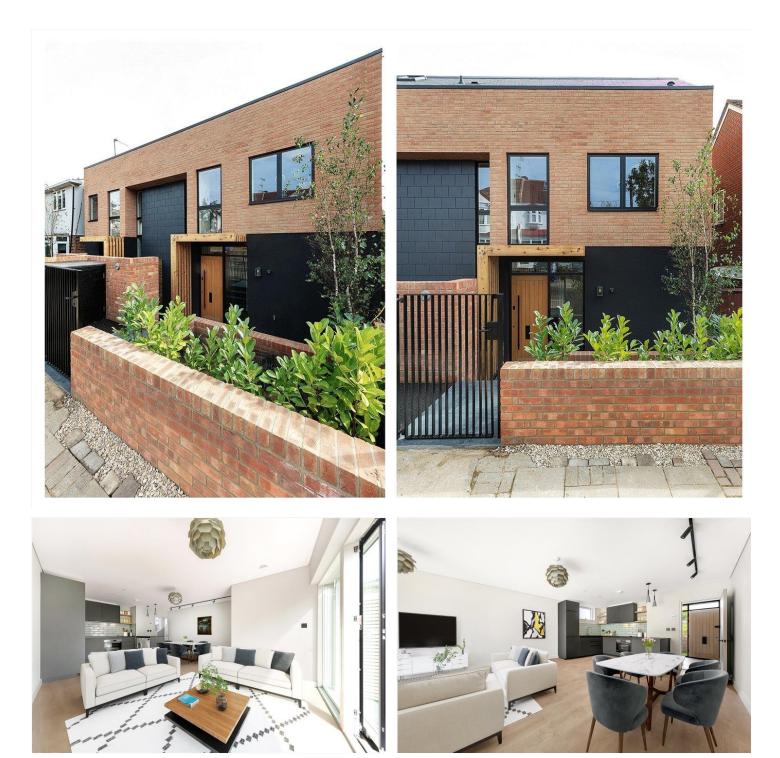

#### **DESCRIPTION:**

Architecturally designed luxurious two bedroom new build home situated within an easy seven minute walk to Tooting Bec tube. Visually striking exterior utilising an array of materials makes for an elegant frontage. Entering the property via the solid oak door you are greeted with contemporary clean lines and slate flooring. The ground floor has a flowing open plan kitchen / reception and downstairs bathroom. Wood flooring flows throughout the open plan kitchen and reception which is bathed in natural light. The reception area leads out to your private south-east facing garden with plenty of space to entertain family and friends. Stylish fully fitted kitchen with Bosch appliances.

Bespoke staircase winds up to a light filled landing. The first floor features two double bedrooms one with Juliet balcony. Modern family bathroom.

This fabulous energy efficient and environmentally friendly home also benefits from air source heat pump future proofing a family need for generations to come. Bike & bin storage and cat 6 cable enabling ultra fast broadband internet connection.