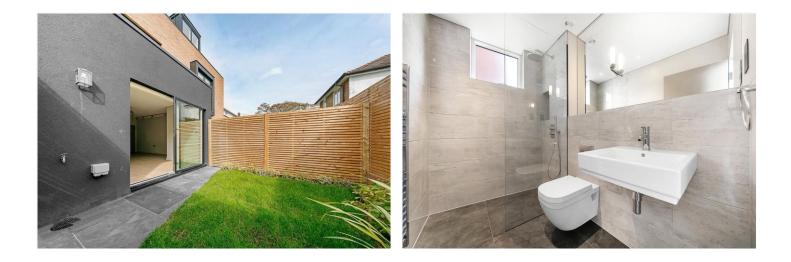

#### **DESCRIPTION:**

Architecturally designed luxurious two bedroom new build home situated within an easy seven minute walk to Tooting Bec tube. Visually striking exterior utilising an array of materials makes for an elegant frontage. Entering the property via the solid oak door you are greeted with contemporary clean lines and slate flooring. The ground floor has a flowing open plan kitchen / reception and downstairs bathroom. Wood flooring flows throughout the open plan kitchen and reception which is bathed in natural light. The reception area leads out to your private south-east facing garden with plenty of space to entertain family and friends. Stylish fully fitted kitchen with Bosch appliances.

Bespoke staircase winds up to a light filled landing. The first floor features two double bedrooms one with Juliet balcony. Modern family bathroom.

This fabulous energy efficient and environmentally friendly home also benefits from air source heat pump future proofing a family need for generations to come. Bike & bin storage and cat 6 cable enabling ultra fast broadband internet connection.