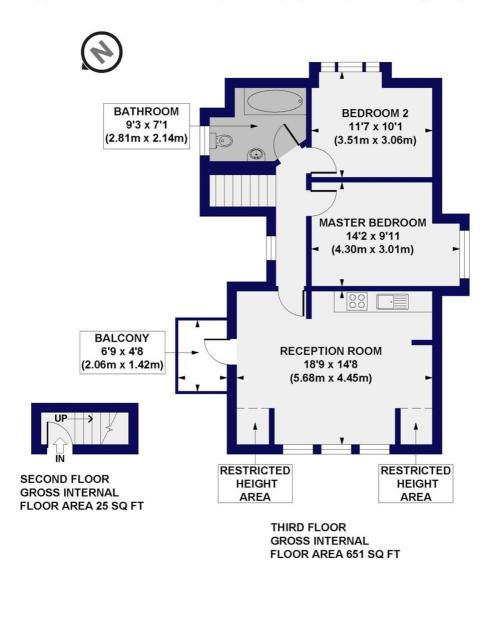

## Anerley Park, SE20

Approx. Gross Internal Floor Area 676 sq. ft / 62.82 sq. m (Including Restricted Height Area) Approx. Gross Internal Floor Area 650 sq. ft / 60.40 sq. m (Excluding Restricted Height Area)

All measurements of walls, doors, windows, fittings and appliances, including their size and location, are shown as standard sizes and do not constitute any warranty or representation by the seller, their agent or CP Creative. Any intending purchaser must satisfy himself by inspection or otherwise as to the correctness of the information contained in these plans. This plan is for illustrative purposes only and should be used as such by any prospective purchasers.

Winkworth

This floorplan is for illustration purposes only and is not to scale. The position and size of doors, windows, appliances and other features are approximate.

Crystal Palace | 02038693222 | crystalpalace@winkworth.co.uk