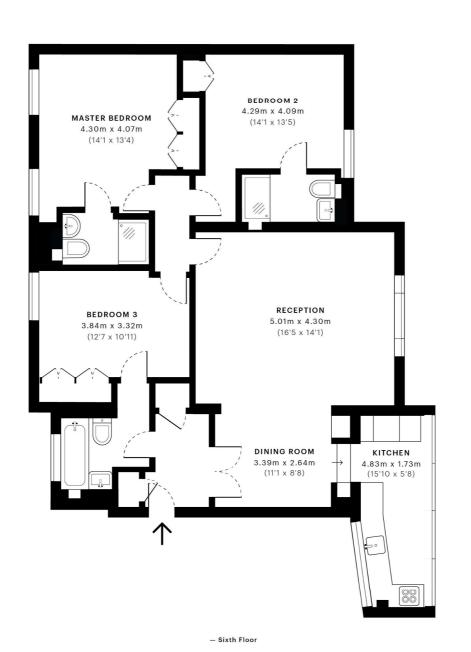

Master Bedroom with En Suite Bathroom | Second Bedroom with En Suite Bathroom | Third Bedroom | Guest WC | Reception | Kitchen | Communal Heating | Communal Hot Water | Off Street Parking

for every step...

## **Boydell Court, NW8**

CAPTURE DATE 19/06/2020 LASER SCAN POINTS 32,650,555

GROSS INTERNAL AREA 100.3 Sqm / 1079.8 Sqft

GROSS INTERNAL AREA (GIA) The footprint of the property.

100.3 Sqm / 1079.8 Sqft

NET INTERNAL AREA (NIA) Excludes walls and external features. Includes washrooms, restricted head

92.0 Sqm / 990.7 Sqft

RESTRICTED HEAD HEIGHT Limited use area under 1.5m

0.0 Sqm / 0.0 Sqft

Spec floor plans are produced in accordance with the Royal Institution of Chartered Surveyors' Property Measurement Standards. Plots and gardens are illustrative only and are excluded from all area calculations. Due to rounding, numbers may not add up precisely. All measurements shown for the individual room lengths and widths are the maximum points of measurements captured in the scan.

IPMS 3B RESIDENTIAL 102.2 Sqm / 1099.6 Sqft

IPMS 3C RESIDENTIAL 94.3 Sqm / 1015.0 Sqft SPEC ID

5ee8ebd2ae38e70a03bf03db

Tenancy Deposit: £7,800.00

Holding Deposit: 1 weeks rent where the rent is up to £100,000 per annum, 2 weeks rent where the rent is over £100,000 per annum