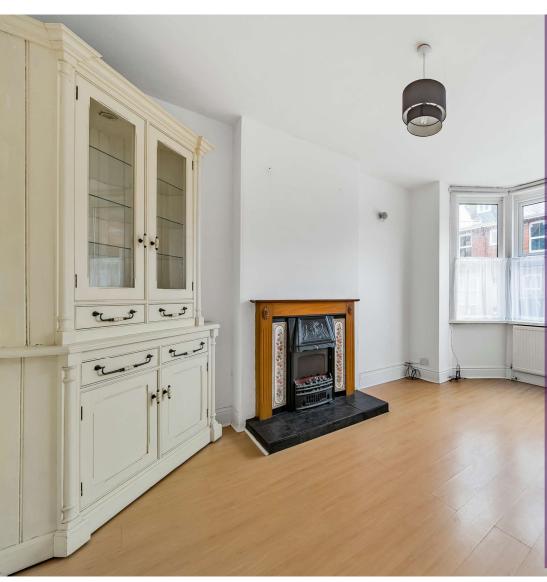

## Ground floor:

Upon entering Seymour Terrace via the hallway, you have the sitting room to your right hand side. This room has wooden flooring, a large bay window to the front making the room light and bright, an electric effect fire and radiators create a cosy space to relax with a corner fitted dresser for storage. The Dining Room has large alcove cupboards and under stairs cupboard. This room also benefits from an electric coal effect fire, radiator, and laminate flooring. French doors lead to courtyard garden. The kitchen has a range of grey fronted wall & base units, slate flooring, free standing electric cooker, stainless steel sink unit, laminate work tops, space & plumbing for a washing machine