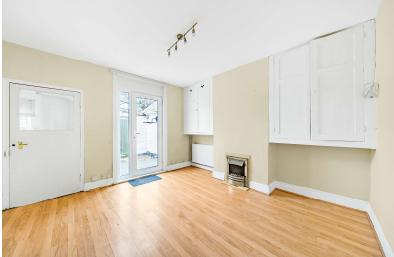

## Ground floor:

Upon entering Seymour Terrace via the hallway, you have the sitting room to your right hand side. This room has wooden flooring, a large bay window to the front making the room light and bright, an electric effect fire and radiators create a cosy space to relax with a corner fitted dresser for storage. The Dining Room has large alcove cupboards and under stairs cupboard. This room also benefits from an electric coal effect fire, radiator, and laminate flooring. French doors lead to courtyard garden. The kitchen has a range of grey fronted wall & base units, slate flooring, free standing electric cooker, stainless steel sink unit, laminate work tops, space & plumbing for a washing machine