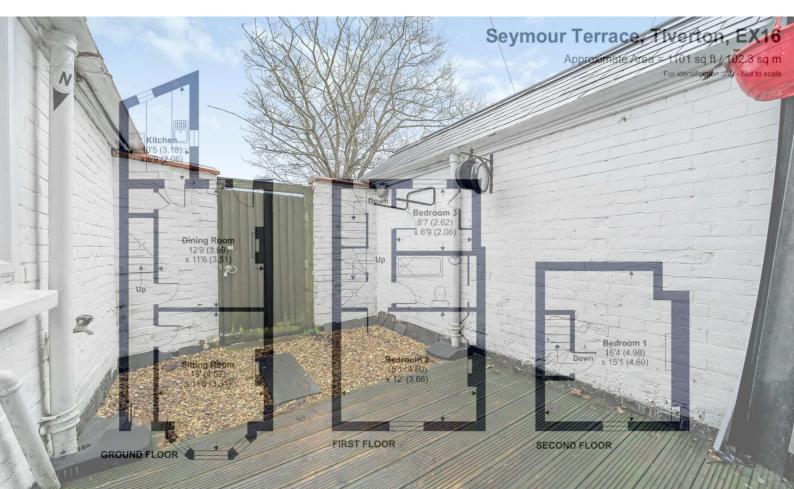

## Ground floor:

Upon entering Seymour Terrace via the hallway, you have the sitting room to your right hand side. This room has wooden flooring, a large bay window to the front making the room light and bright, an electric effect fire and radiators create a cosy space to relax with a corner fitted dresser for storage. The Dining Room has large alcove cupboards and under stairs cupboard. This room also benefits from an electric coal effect fire, radiator, and laminate flooring. French doors lead to courtyard garden. The kitchen has a range of grey fronted wall & base units, slate flooring, free standing electric cooker, stainless steel sink unit, laminate work tops, space & plumbing for a washing machine

#### First Floor:-

Bedroom Two is a single room with storage cupboard and radiator .The family bathroom has a modern suite comprising bath with shower over, wash hand basin, shaver point, WC, towel rail and extractor fan .Bedroom Three is a good sized double with radiator, double alcove cupboards and feature cast iron fireplace.

Second Floor:-Bedroom One is a large attic room with radiators and feature cast iron fireplace. This room could also be split into two smaller rooms

#### Outside:

Small graveled area to front and an enclosed courtyard with pedestrian access to the rear