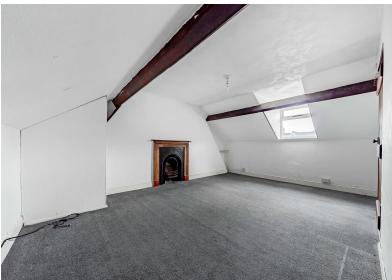

Second Floor:-Bedroom One is a large attic room with radiators and feature cast iron fireplace. This room could also be split into two smaller rooms