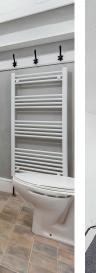

#### First Floor:-

Bedroom Two is a single room with storage cupboard and radiator .The family bathroom has a modern suite comprising bath with shower over, wash hand basin, shaver point, WC, towel rail and extractor fan .Bedroom Three is a good sized double with radiator, double alcove cupboards and feature cast iron fireplace.