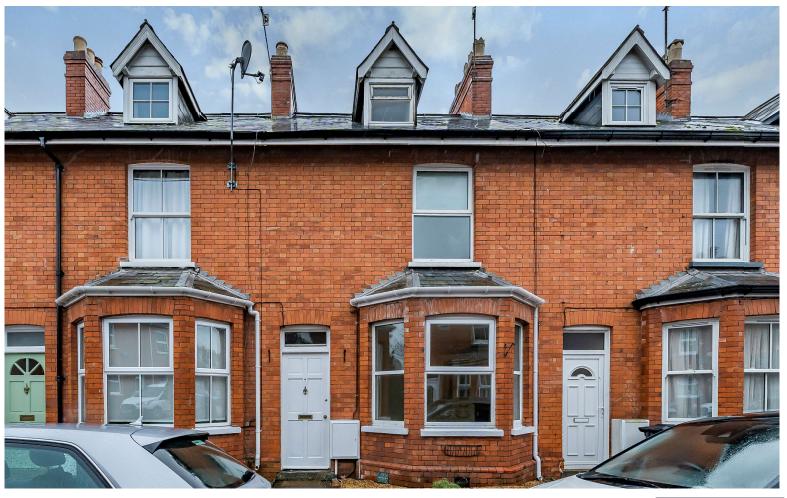

SEYMOUR TERRACE, TIVERTON, EX16 5JR

Winkworth

Seymour Terrace is a three bedroom Victorian town house, with three good sized bedrooms, separate dining room and courtyard with rear access.

The property is situated in the Westexe part of Tiverton, with easy pedestrian access to local amenities, leisure centre, supermarket, garage, hospital and retail park. Easy access to the North Devon Link road with M5 and Tiverton Parkway within easy reach.