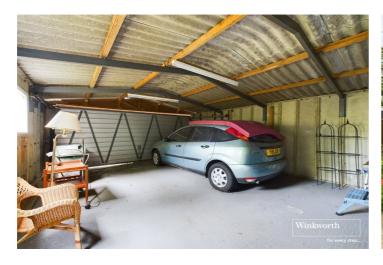

## DESCRIPTION:

A well sized detached bungalow situated in Glenwood Avenue, Kingsbury. The property has been fondly loved through generations and is ready for a new family to make their own and put their personal modern mark on. On offer are two double bedrooms, a well-lit lounge, adjoining dining room, a simple kitchen, a compact utility room, a basic bathroom, convenient space saving garage, and a stunning, lovingly maintained rear garden hosting an abundance of greenery and outdoor living space. Glenwood Avenue is located within the "Welsh Harp Reservoir" residence - home to boating/sailing clubs and lovely views across the waters. Local shopping amenities and bus routes can be found on Church Lane, with a wider range easily reachable in close by Hendon, Kingsbury, Colindale, and Wembley all also benefiting from London Underground and Thameslink links into the city. There are numerous places of worship, recreation grounds and well-established schools in close proximity. An internal viewing is a must. STPP (Subject to planning permission) you can also develop the rear/lot of the property