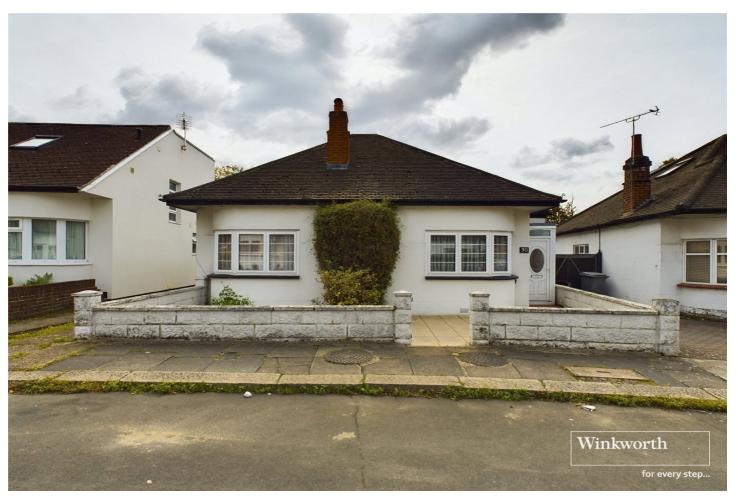

GLENWOOD AVENUE, NW9 **£650,000 OIEO (OFFERS IN EXCESS OF) FREEHOLD** 

## TWO BEDROOM DETACHED BUNGALOW - WELSH HARP LOCATION

Kingsbury | 020 8204 0000 | kingsbury@winkworth.co.uk

## DESCRIPTION:

A well sized detached bungalow situated in Glenwood Avenue, Kingsbury. The property has been fondly loved through generations and is ready for a new family to make their own and put their personal modern mark on. On offer are two double bedrooms, a well-lit lounge, adjoining dining room, a simple kitchen, a compact utility room, a basic bathroom, convenient space saving garage, and a stunning, lovingly maintained rear garden hosting an abundance of greenery and outdoor living space. Glenwood Avenue is located within the "Welsh Harp Reservoir" residence - home to boating/sailing clubs and lovely views across the waters. Local shopping amenities and bus routes can be found on Church Lane, with a wider range easily reachable in close by Hendon, Kingsbury, Colindale, and Wembley all also benefiting from London Underground and Thameslink links into the city. There are numerous places of worship, recreation grounds and well-established schools in close proximity. An internal viewing is a must. STPP (Subject to planning permission) you can also develop the rear/lot of the property