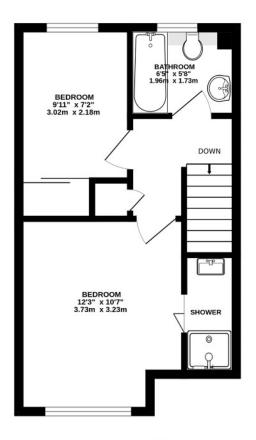

#### AT A GLANCE...

- Entrance Lobby
- Living Room 14'2" x 10'7" (4.32m x 3.23m)
- Kitchen/Dining Room 13'11" x 9'9" (4.23m x 2.97m)
- Bedroom 1 12'3" x 10'7" (3.73m x 3.23m)
- Ensuite Shower
- Bedroom 2 9'11" x 7'2" (3.02m x 2.18m)
- Family Bathroom 6'5" x 5'8" (1.96m x 1.72m)
- Garage 17'0" x 8'3" (5.18m x 2.51m)
- Driveway to the side
- Rear Garden 35' (10.67m)
- Council Tax Band D

**GROUND FLOOR** 

FIRST FLOOR

# Thurnham Way, Tadworth KT30 5PR

INTERNAL FLOOR AREA (APPROX.) 655 sq ft/ 60.8 sq m Excluding Garage

Garden extends to 35' (10.67m) approx.

Whilst every attempt has been made to ensure the accuracy of this floor plan, measurement of doors, windows, rooms and any other items are approximate and no responsibility is taken for any error, omission or mis-statement. Made with Metropix © 2024.