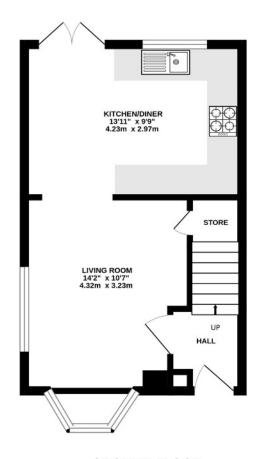

#### AT A GLANCE...

- Entrance Lobby
- Living Room 14'2" x 10'7" (4.32m x 3.23m)
- Kitchen/Dining Room 13'11" x 9'9" (4.23m x 2.97m)
- Bedroom 1 12'3" x 10'7" (3.73m x 3.23m)
- Ensuite Shower
- Bedroom 2 9'11" x 7'2" (3.02m x 2.18m)
- Family Bathroom 6'5" x 5'8" (1.96m x 1.72m)
- Garage 17'0" x 8'3" (5.18m x 2.51m)
- Driveway to the side
- Rear Garden 35' (10.67m)
- Council Tax Band D

**GROUND FLOOR** 

FIRST FLOOR

# Thurnham Way, Tadworth KT30 5PR

INTERNAL FLOOR AREA (APPROX.) 655 sq ft/ 60.8 sq m Excluding Garage

Garden extends to 35' (10.67m) approx.

Whilst every attempt has been made to ensure the accuracy of this floor plan, measurement of doors, windows, rooms and any other items are approximate and no responsibility is taken for any error, omission or mis-statement. Made with Metropix © 2024.