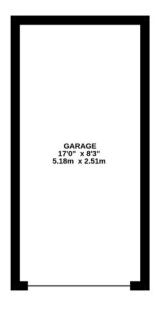

#### AT A GLANCE...

- Entrance Lobby
- Living Room 14'2" x 10'7" (4.32m x 3.23m)
- Kitchen/Dining Room 13'11" x 9'9" (4.23m x 2.97m)
- Bedroom 1 12'3" x 10'7" (3.73m x 3.23m)
- Ensuite Shower
- Bedroom 2 9'11" x 7'2" (3.02m x 2.18m)
- Family Bathroom 6'5" x 5'8" (1.96m x 1.72m)
- Garage 17'0" x 8'3" (5.18m x 2.51m)
- Driveway to the side
- Rear Garden 35' (10.67m)
- Council Tax Band D

# Thurnham Way, Tadworth KT30 5PR

INTERNAL FLOOR AREA (APPROX.) 655 sq ft/ 60.8 sq m Excluding Garage

Garden extends to 35' (10.67m) approx.

Whilst every attempt has been made to ensure the accuracy of this floor plan, measurement of doors, windows, rooms and any other items are approximate and no responsibility is taken for any error, omission or mis-statement. Made with Metropix © 2024.