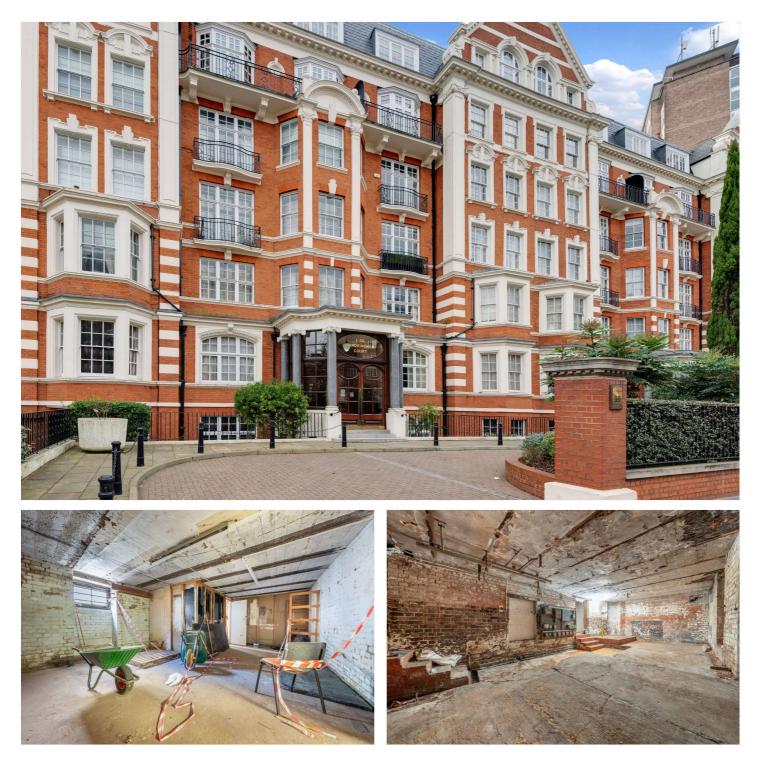

## SANDRINGHAM COURT, W9 **£750,000 LEASEHOLD**

Development Opportunity 2 x 2 Bedroom Units! Winkworth are excited to offer a fabulous development opportunity within the well-known and sought-after purpose built block, Sandringham Court. Offered for sale together are two lower ground floor, unmodernised units with substantial development potential. There is currently planning permission in place to transform each of these units into two luxury, two bedroom, two bathroom apartments with direct access to communal gardens. Though the planning application was granted in 2019, excavation works were initiated meaning the application is still valid.

You can find the details for the permitted planning application, alongside the proposed floorplans on the Westminster Planning Website under planning reference number 19/03310/FULL.

Development Opportunity | Direct Access To Communal Gardens | Porterage | Close To Local Amenities | Passenger Lift