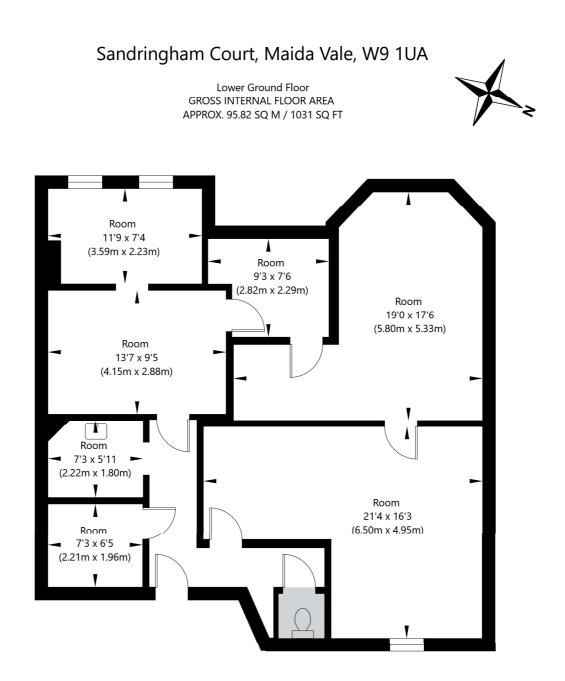

## Win<u>kworth</u>

for every step...

APPROXIMATE GROSS INTERNAL FLOOR AREA 95.82 SQ M / 1031 SQ FT THIS FLOOR PLAN IS FOR ILLUSTRATIVE PURPOSES ONLY AND SHOULD BE USED FOR THIS PURPOSE BY PROSPECTIVE APPLICANTS AS ITS NOT TO SCALE.