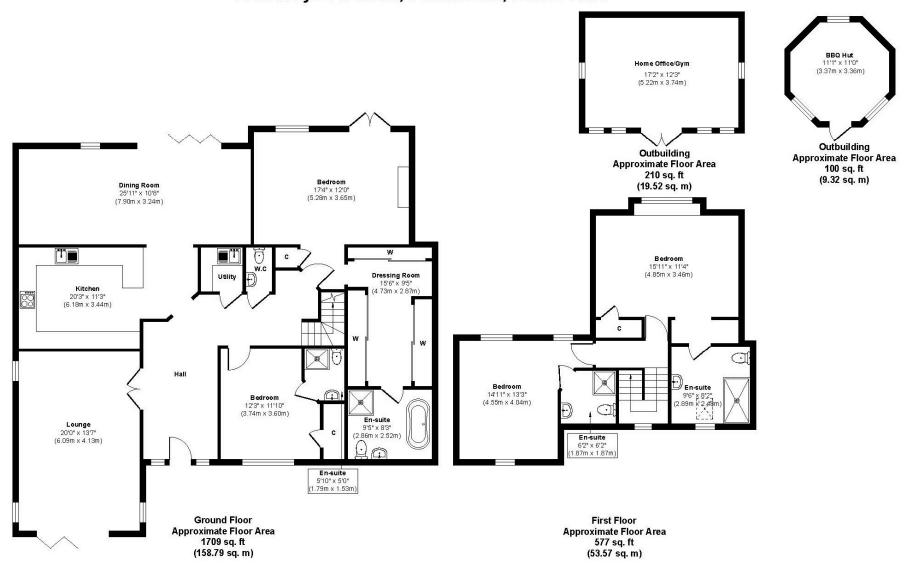

## Beaufoys Avenue, Ferndown, BH22 9RN

Approx. Gross Internal Floor Area 2596 sq. ft / 241.20 sq. m Illustration for identification purposes only, measurements approximate and not to scale.