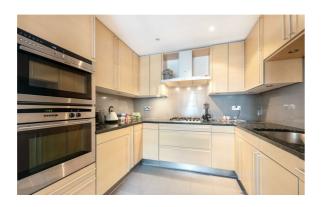

Accommodation comprises a stunning, L-shaped reception room with impressive ceiling height and plenty of room to dine and entertain. There is a modern fitted kitchen, a generous double bedroom with storage and a smart family bathroom.