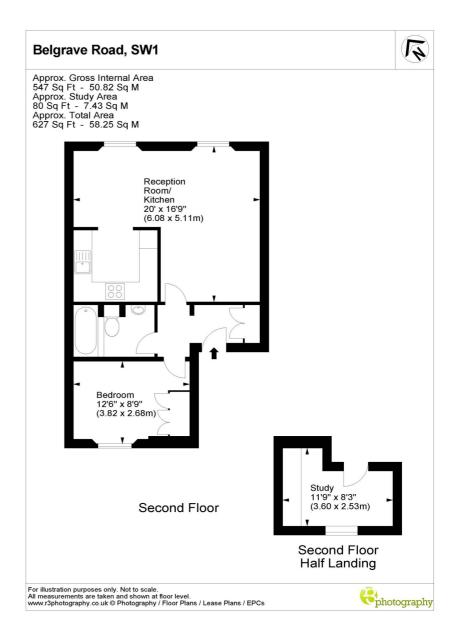

## **BELGRAVE ROAD, UK, SW1V**

£600,000

**LEASEHOLD** 

## At a glance...

- Large Reception
- Double Bedroom
- Separate Kitchen
- Separate Office/Study
- Second Floor
- Council Tax Band: E

Winkworth

## BELGRAVE ROAD, UK, SW1V

£600,000 LEASEHOLD

A spacious and beautifully appointed, one double bedroom, second floor apartment with a separate home office/ study located in this handsome period conversion in the heart of Pimlico.

Accommodation comprises a stunning, L-shaped reception room with impressive ceiling height and plenty of room to dine and entertain. There is a modern fitted kitchen, a generous double bedroom with storage and a smart family bathroom.

The property benefits from a very useful lockable private room with a window and shelving on the half landing which could be utilised as a home office/study or for additional storage.

Situated on the edge of the highly sought after 'Moreton Triangle' and ideally located for the local amenities and transport links at Pimlico Underground Station and slightly further afield at Victoria with its plethora of options.