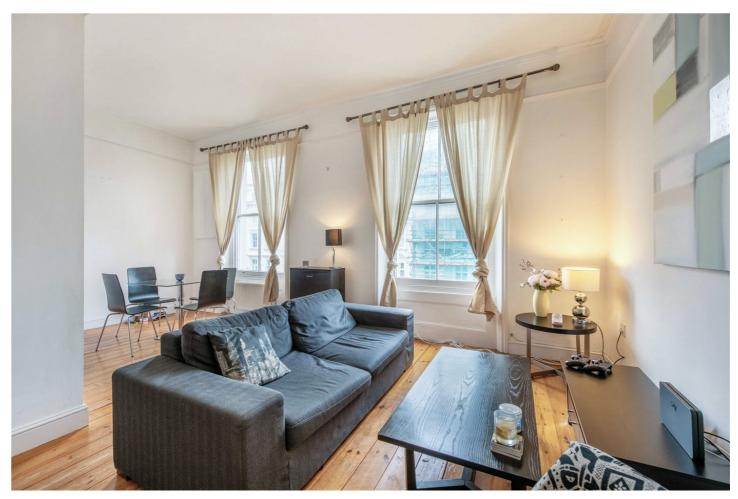

Accommodation comprises a stunning, L-shaped reception room with impressive ceiling height and plenty of room to dine and entertain. There is a modern fitted kitchen, a generous double bedroom with storage and a smart family bathroom.