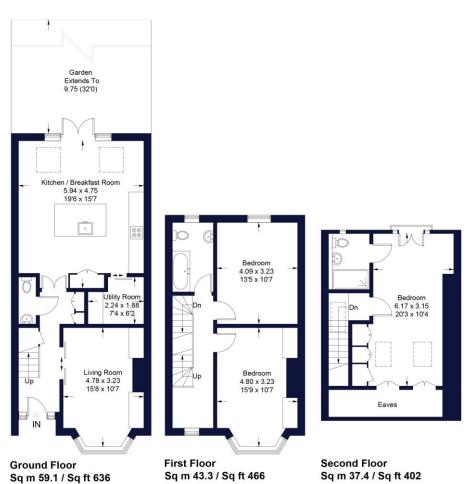

## Pulborough Road, Southfields, SW18 5UQ

Internal area

Approximate gross internal area: Total 1,504 sq ft/ 139.8 sq m

#### **Pulborough Road**

Approximate Gross Internal Area = 139.8 sq m / 1504 sq ft

Illustration for identification purposes only, measurements are approximate, not to scale. FloorplansUsketch.com © 2021 (ID755222)