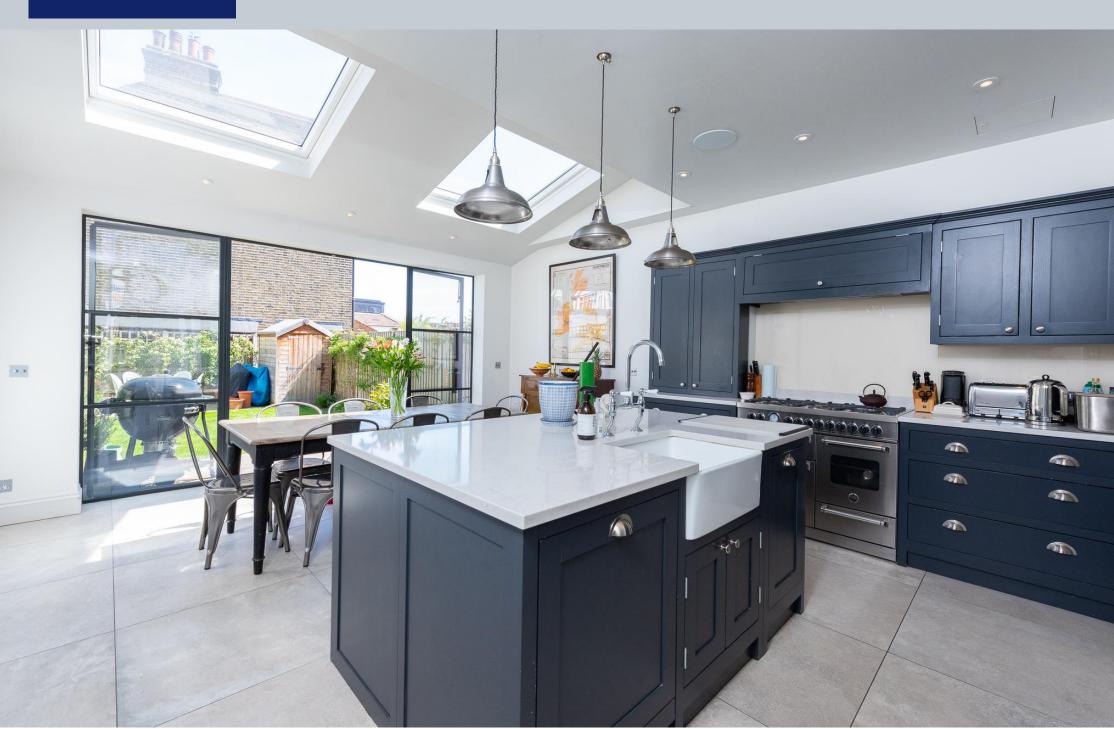

#### Winkworth

An immaculately presented Edwardian home in the highly desirable Pulborough Triangle, with two outstanding primary schools nearby. Having been fully extended and sympathetically refurbished by the current owners, this stunning property is presented in fantastic condition. Of particular note is the large open plan kitchen/dining room with beautiful Crittall doors opening out onto the well-maintained and very private rear garden. A handy utility room is found off the kitchen space, with a separate under stairs cloakroom. A bright and spacious front reception room retains the original period fireplace and plantation shutters. On the upper floors are three large double bedrooms which are serviced by two modern bathrooms, one of which is en-suite.