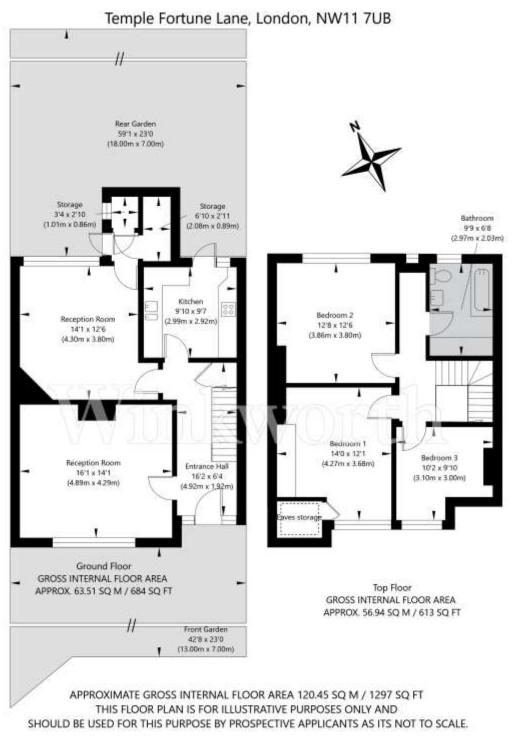

The property is subtly located, set back off Temple Fortune Lane in a row of terraced houses, protected by mature hedging from street. Accommodation comprises 2 reception rooms and a kitchen on the ground floor and 3 bedrooms and a bathroom on the 1<sup>st</sup> floor.

Additionally, also on the ground floor are 2 storage cupboards, off the rear living room which could possibly be converted to form a guest WC or shower room.

The house has both a front and rear garden, with the latter being very secluded with a broad range of mature trees and perennial bushes.