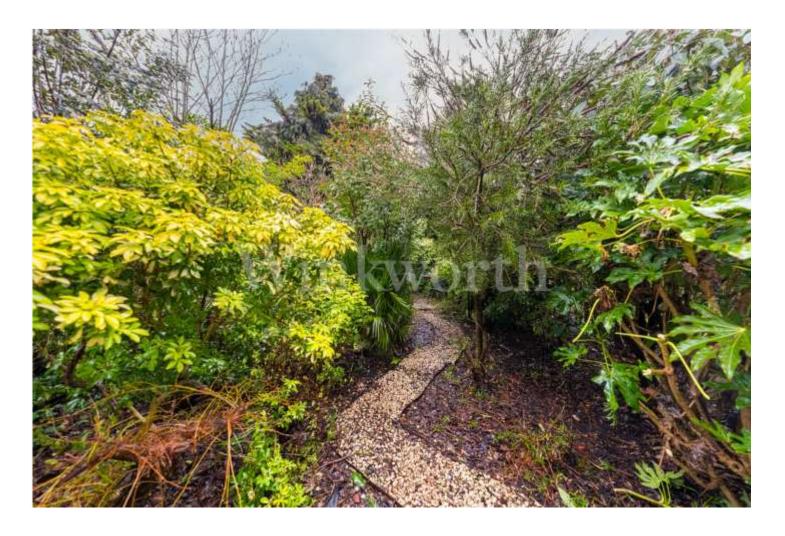

Additionally, also on the ground floor are 2 storage cupboards, off the rear living room which could possibly be converted to form a guest WC or shower room.

The house has both a front and rear garden, with the latter being very secluded with a broad range of mature trees and perennial bushes.