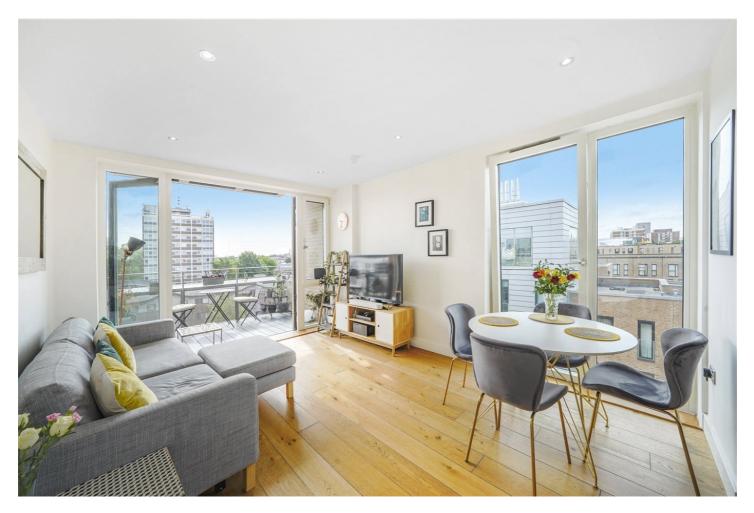

## **DESCRIPTION:**

This charming fourth floor flat located on Lovelace Street, E8. This well-appointed two bed two bath residence offers a comfortable and contemporary living space, spanning approximately 632 sq ft. The property boasts of a spacious open plan kitchen and living room, the kitchen is equipped with sleek modern appliances and ample storage space. From the living room, step out onto your private balcony, providing a tranquil outdoor space to enjoy a morning coffee or unwind in the evening. The master bedroom is complete with an ensuite bathroom for added convenience and also features built-in wardrobes and a Juliette balcony, allowing an abundance of natural light to flood the space. The second bedroom, a generous double room, also boasts a Juliette balcony. Completing this delightful residence is a large family bathroom, featuring contemporary fixtures and fittings and the property has excellent storage space throughout.