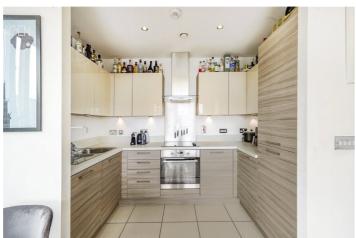

## **DESCRIPTION:**

This charming fourth floor flat located on Lovelace Street, E8. This well-appointed two bed two bath residence offers a comfortable and contemporary living space, spanning approximately 632 sq ft. The property boasts of a spacious open plan kitchen and living room, the kitchen is equipped with sleek modern appliances and ample storage space. From the living room, step out onto your private balcony, providing a tranquil outdoor space to enjoy a morning coffee or unwind in the evening. The master bedroom is complete with an ensuite bathroom for added convenience and also features built-in wardrobes and a Juliette balcony, allowing an abundance of natural light to flood the space. The second bedroom, a generous double room, also boasts a Juliette balcony. Completing this delightful residence is a large family bathroom, featuring contemporary fixtures and fittings and the property has excellent storage space throughout.