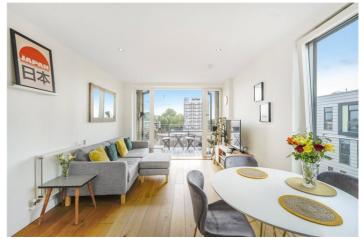

## **DESCRIPTION:**

This charming fourth floor flat located on Lovelace Street, E8. This well-appointed two bed two bath residence offers a comfortable and contemporary living space, spanning approximately 632 sq ft. The property boasts of a spacious open plan kitchen and living room, the kitchen is equipped with sleek modern appliances and ample storage space. From the living room, step out onto your private balcony, providing a tranquil outdoor space to enjoy a morning coffee or unwind in the evening. The master bedroom is complete with an ensuite bathroom for added convenience and also features built-in wardrobes and a Juliette balcony, allowing an abundance of natural light to flood the space. The second bedroom, a generous double room, also boasts a Juliette balcony. Completing this delightful residence is a large family bathroom, featuring contemporary fixtures and fittings and the property has excellent storage space throughout.