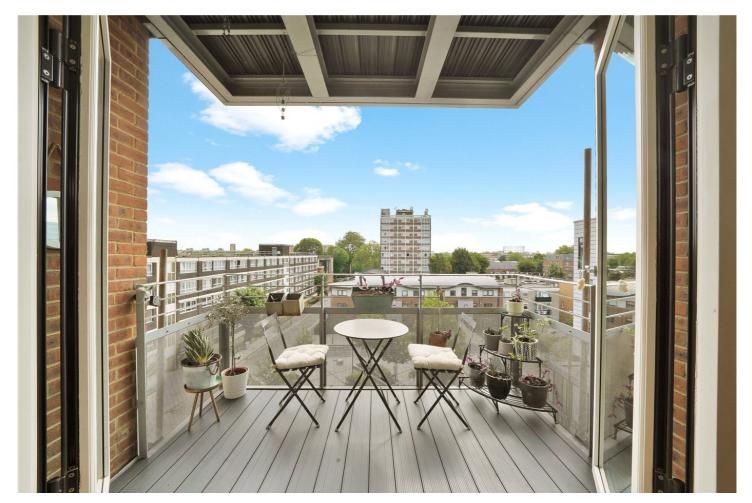

## **DESCRIPTION:**

This charming fourth floor flat located on Lovelace Street, E8. This well-appointed two bed two bath residence offers a comfortable and contemporary living space, spanning approximately 632 sq ft. The property boasts of a spacious open plan kitchen and living room, the kitchen is equipped with sleek modern appliances and ample storage space. From the living room, step out onto your private balcony, providing a tranquil outdoor space to enjoy a morning coffee or unwind in the evening. The master bedroom is complete with an ensuite bathroom for added convenience and also features built-in wardrobes and a Juliette balcony, allowing an abundance of natural light to flood the space. The second bedroom, a generous double room, also boasts a Juliette balcony. Completing this delightful residence is a large family bathroom, featuring contemporary fixtures and fittings and the property has excellent storage space throughout.