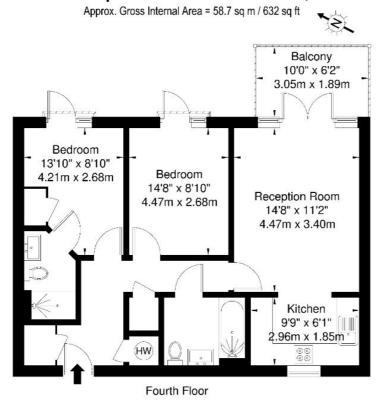

## North Mill Apartments Lovelace Street, E8 4FE

Ref Copyright B L E U L A N

The Floor plan is not to scale and measurements and areas shown are approximate and therefore should be used for ill ustrative purposes only. The plan has been prepared in accordance with the RICS code of Measuring Practice and whilst we have confidence in the information produced it must not be relied on. If there is any aspect of particular importance, you should carry out or commission your own inspection of the property.

Copyrigh: 

© BLEUPLAN

This floorplan is for illustration purposes only and is not to scale. The position and size of doors, windows, appliances and other features are approximate.

Hackney | 020 8986 4216 | hackney@winkworth.co.uk