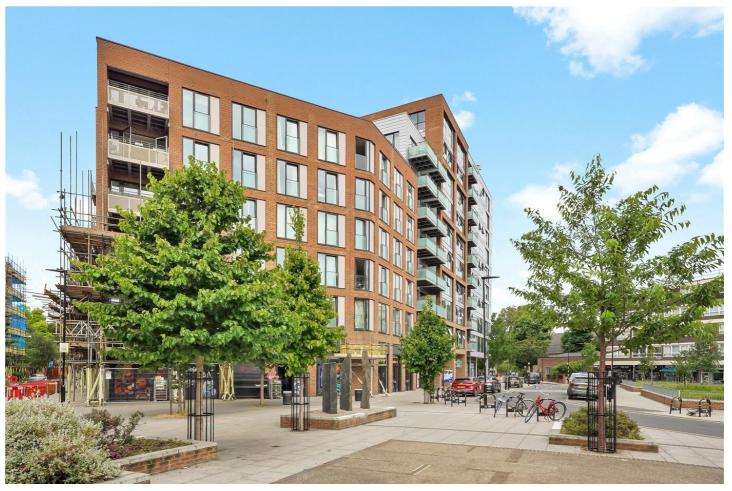

## **DESCRIPTION:**

This charming fourth floor flat located on Lovelace Street, E8. This well-appointed two bed two bath residence offers a comfortable and contemporary living space, spanning approximately 632 sq ft. The property boasts of a spacious open plan kitchen and living room, the kitchen is equipped with sleek modern appliances and ample storage space. From the living room, step out onto your private balcony, providing a tranquil outdoor space to enjoy a morning coffee or unwind in the evening. The master bedroom is complete with an ensuite bathroom for added convenience and also features built-in wardrobes and a Juliette balcony, allowing an abundance of natural light to flood the space. The second bedroom, a generous double room, also boasts a Juliette balcony. Completing this delightful residence is a large family bathroom, featuring contemporary fixtures and fittings and the property has excellent storage space throughout.

Situated in the heart of Lovelace Street, E8, this property benefits from a vibrant local area with an array of amenities right on its doorstep. Within close proximity you have Regents Canal, Haggerston Park, Broadway Market & London Fields, De Beauvoir Town, Columbia Road Flower Market and Shoreditch High Street. You will also find a variety of shops, cafes, and restaurants, catering to all tastes and preferences. The neighbourhood also offers an excellent selection of green spaces, ideal for outdoor activities or leisurely strolls. Transport links are readily accessible, with several bus stops nearby and the Overground station just a short walk away, providing convenient connections to the wider city. Commuting to central London or exploring the surrounding areas is a breeze from this well-connected location.