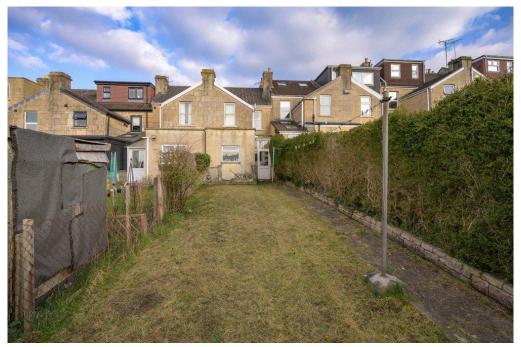

The accommodation is arranged over 2 floors. On the ground floor, there are 2 reception rooms, a kitchen, lean to into the garden and downstairs bathroom.

Upstairs there are 3 bedrooms.

The garden is west facing with superb views over Bath. At the rear of the property there is a gate leading to a lane and a parking space.