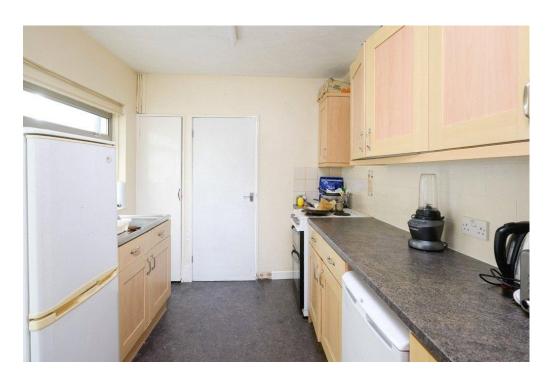

The accommodation is arranged over 2 floors. On the ground floor, there are 2 reception rooms, a kitchen, lean to into the garden and downstairs bathroom.

Upstairs there are 3 bedrooms.

The garden is west facing with superb views over Bath. At the rear of the property there is a gate leading to a lane and a parking space.