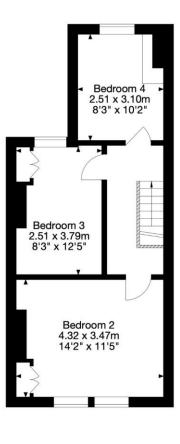

The accommodation is arranged over 2 floors. On the ground floor, there are 2 reception rooms, a kitchen, lean to into the garden and downstairs bathroom.

Upstairs there are 3 bedrooms.

The garden is west facing with superb views over Bath. At the rear of the property there is a gate leading to a lane and a parking space.

Gross Internal Area (Approx.)

87 sq m / 942 sq ft

**Ground Floor** 

First Floor

Capture Property Marketing 2025. Drawn to RICS guidelines. Not drawn to scale. Plan is for illustration purposes only. All features, door openings, and window locations are approximate. All measurements and areas are approximate and should not be relied on as a statement of fact.