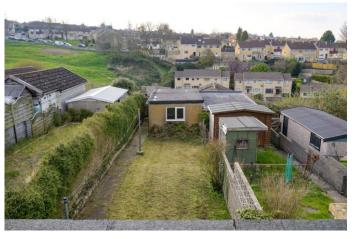

The accommodation is arranged over 2 floors. On the ground floor, there are 2 reception rooms, a kitchen, lean to into the garden and downstairs bathroom.

Upstairs there are 3 bedrooms.

The garden is west facing with superb views over Bath. At the rear of the property there is a gate leading to a lane and a parking space.