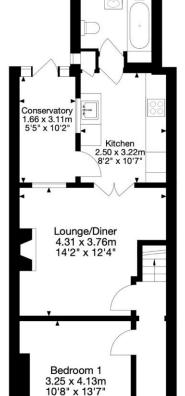

Gross Internal Area (Approx.)

87 sq m / 942 sq ft

**Ground Floor** 

First Floor

Capture Property Marketing 2025. Drawn to RICS guidelines. Not drawn to scale. Plan is for illustration purposes only. All features, door openings, and window locations are approximate. All measurements and areas are approximate and should not be relied on as a statement of fact.