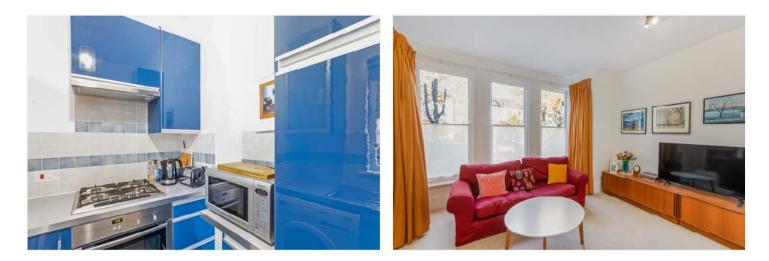

#### **DESCRIPTION:**

An elegant, two double bedroom flat situated on one of the most sought after roads in SE5. Set within a handsome double fronted building is this charming and elegant two double bedroom flat. The property comprises a spacious reception with a large square bay with bespoke windows and high ceilings, compact kitchen offering plenty of counter space, built in appliances and lots of storage. To the rear are two double bedrooms both boasting private balconies and a bathroom with a large walk-in shower. The flat also comes with an underground parking space for one car, a spacious south facing communal garden and an intercom system. The location provides very easy access to either Denmark Hill station or Peckham Rye, both situated on the overground. School catchments and nurseries are all within a short walk. This is a stunning flat in a highly sought after location and early viewings are highly advised.

### AT A GLANCE

- Two Double Bedrooms
- Ground Floor Flat
- Modern Kitchen
- Spacious Reception Room
- Shower Room
- Private Balconies and a Communal Garden
- Underground Parking Space For One Car
- Share Of Freehold