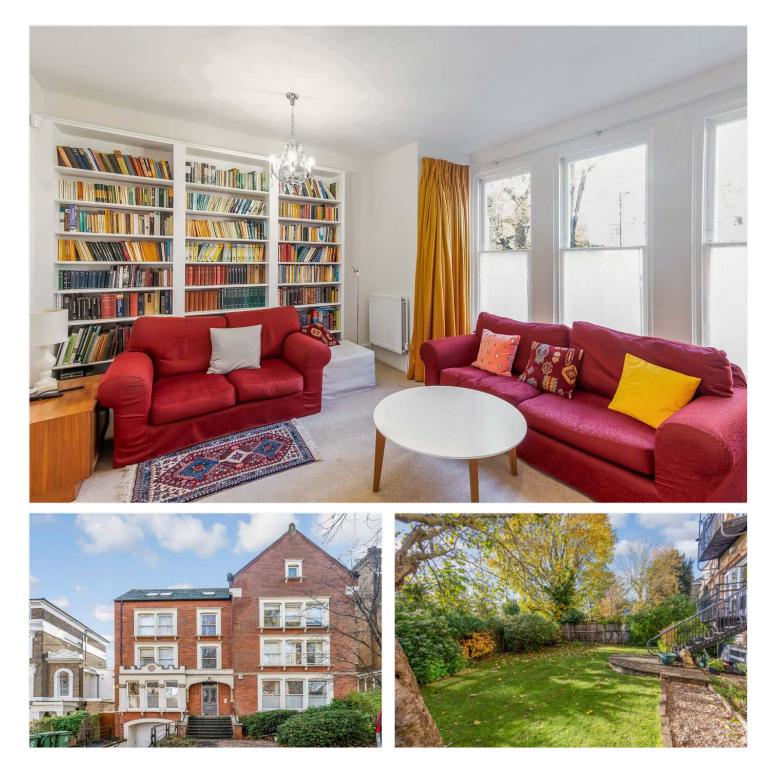

#### **DESCRIPTION:**

An elegant, two double bedroom flat situated on one of the most sought after roads in SE5. Set within a handsome double fronted building is this charming and elegant two double bedroom flat. The property comprises a spacious reception with a large square bay with bespoke windows and high ceilings, compact kitchen offering plenty of counter space, built in appliances and lots of storage. To the rear are two double bedrooms both boasting private balconies and a bathroom with a large walk-in shower. The flat also comes with an underground parking space for one car, a spacious south facing communal garden and an intercom system. The location provides very easy access to either Denmark Hill station or Peckham Rye, both situated on the overground. School catchments and nurseries are all within a short walk. This is a stunning flat in a highly sought after location and early viewings are highly advised.

### AT A GLANCE

- Two Double Bedrooms
- Ground Floor Flat
- Modern Kitchen
- Spacious Reception Room
- Shower Room
- Private Balconies and a Communal Garden
- Underground Parking Space For One Car
- Share Of Freehold