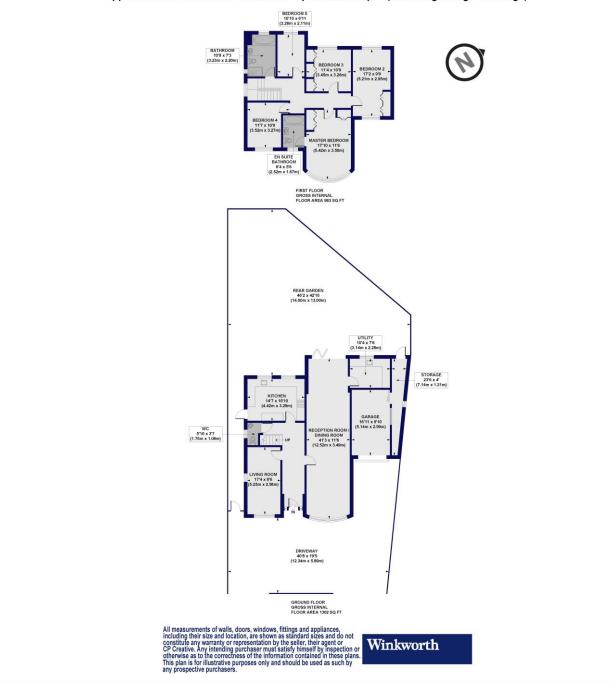

#### Kingswood Road, N3

Approx. Gross Internal Floor Area 2285 sq. ft / 212.34 sq. m (Including Garage & Storage) Approx. Gross Internal Floor Area 2027 sq. ft / 188.34 sq. m (Excluding Garage & Storage)

This floorplan is for illustration purposes only and is not to scale. The position and size of doors, windows, appliances and other features are approximate.

Tenure: Freehold

Council Tax Band: G

Where no figures are shown, we have been unable to ascertain the information. All figures that are shown were correct at the time of printing.