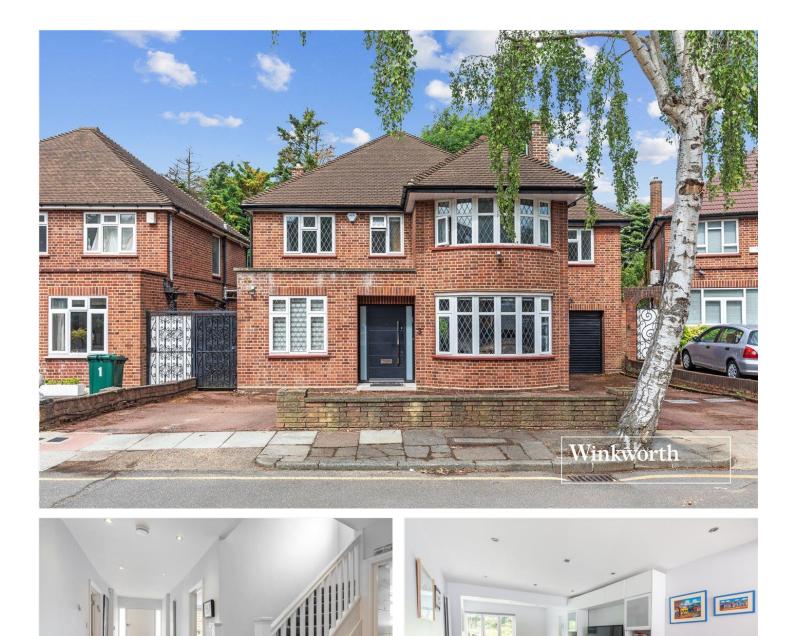

### KINGSWOOD PARK, LONDON, N3 OFFERS OVER €2,000,000 FREEHOLD

# A FIVE BEDROOM, DOUBLE FRONTED, DETACHED FAMILY HOME, SET IN A QUIET CUL-DE-SAC IN THE MUCH SOUGHT AFTER CHURCH END AREA OF FINCHLEY.

Winkworth

Finchley | 020 8349 3388 | finchley@winkworth.co.uk

#### **DESCRIPTION:**

Set in a quiet cul-de-sac off Hendon Avenue, we are pleased to offer this well-presented and extended double fronted detached family home, ideally located for local amenities, transport links and good Ofsted rated schools, as well as recreational parkland, such as Dollis Valley Green Walk, and Stephens House & Gardens. The ground floor comprises of a spacious entrance hallway, through-lounge, front reception room, fully fitted kitchen, utility room, downstairs WC, and rear garden.

#### AT A GLANCE

- Desirable Church End location
- Double Fronted Detached family home
- Through-lounge
- Additional Reception Room
- Fully fitted kitchen
- Five bedrooms
- Off street parking
- Garage