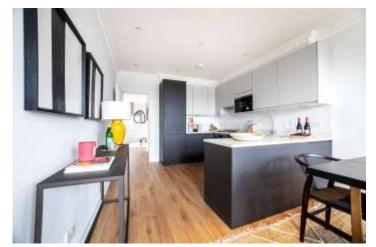

## **DESCRIPTION:**

Benefitting from secure lift access, this large two-bedroom, two-bathroom apartment has been finished to a high specification throughout. This lateral space comprises open-plan kitchen/dining area, separate reception, two large double bedrooms with fitted wardrobes, two bathrooms (one en-suite) and plenty of storage throughout. The property is ideally located on Farringdon Road, adjacent to Farringdon Station, and will undoubtedly benefit from the forthcoming Crossrail and retail developments. It is also within walking distance of both the City and the West End.