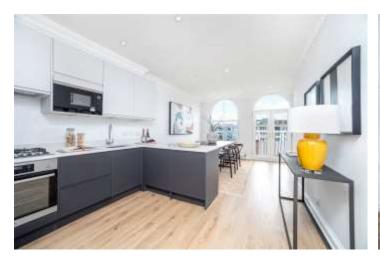

## **DESCRIPTION:**

Benefitting from secure lift access, this large two-bedroom, two-bathroom apartment has been finished to a high specification throughout. This lateral space comprises open-plan kitchen/dining area, separate reception, two large double bedrooms with fitted wardrobes, two bathrooms (one en-suite) and plenty of storage throughout. The property is ideally located on Farringdon Road, adjacent to Farringdon Station, and will undoubtedly benefit from the forthcoming Crossrail and retail developments. It is also within walking distance of both the City and the West End.