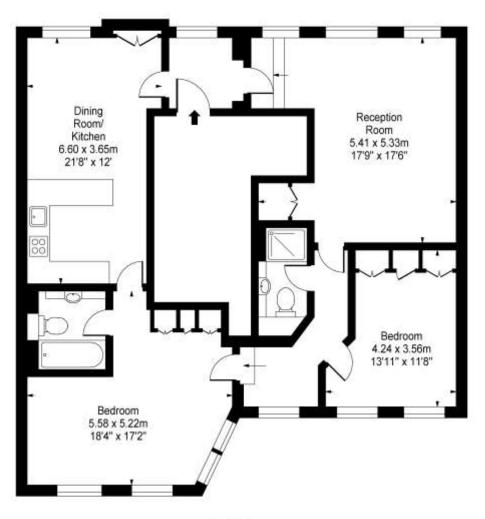

Winkworth

Winkworth

Fourth Floor

Approx Gross Internal Area

1172 Sq Ft - 109 Sq M

Measured in accordance with RICS guidelines. Every attempt is made to ensure accuracy However all measurments are approximate. The floor plan is illustrative purposes only and is not to scale

This floorplan is for illustration purposes only and is not to scale. The position and size of doors, windows, appliances and other features are approximate.

Clerkenwell | 020 7405 1288 | clerkenwell@winkworth.co.uk