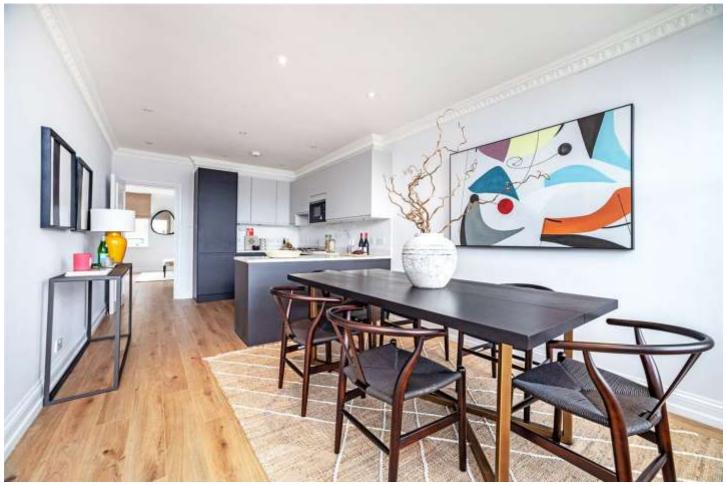

## **DESCRIPTION:**

Benefitting from secure lift access, this large two-bedroom, two-bathroom apartment has been finished to a high specification throughout. This lateral space comprises open-plan kitchen/dining area, separate reception, two large double bedrooms with fitted wardrobes, two bathrooms (one en-suite) and plenty of storage throughout. The property is ideally located on Farringdon Road, adjacent to Farringdon Station, and will undoubtedly benefit from the forthcoming Crossrail and retail developments. It is also within walking distance of both the City and the West End.