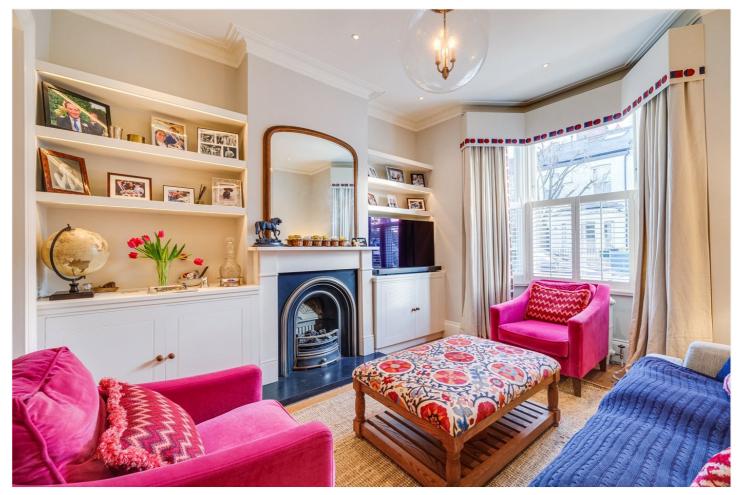

## **DESCRIPTION:**

This stunning Victorian four-bedroom family home is flooded with natural light and has been meticulously designed and beautifully refurbished by the current owners to create a modern and stylish property.

Designed with entertaining in mind the ground floor boasts a fabulous open double reception room with an attractive period style fireplace with coal effect gas fire, leading onto the stunning 18' x 15' kitchen / family room. The kitchen provides an abundance of natural light and bi-folding doors which lead onto the private garden perfect for outside entertaining and family fun.