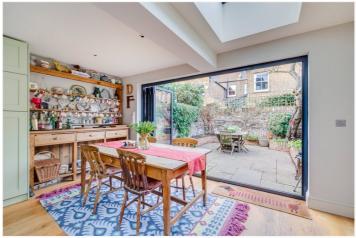

Designed with entertaining in mind the ground floor boasts a fabulous open double reception room with an attractive period style fireplace with coal effect gas fire, leading onto the stunning 18' x 15' kitchen / family room. The kitchen provides an abundance of natural light and bi-folding doors which lead onto the private garden perfect for outside entertaining and family fun.