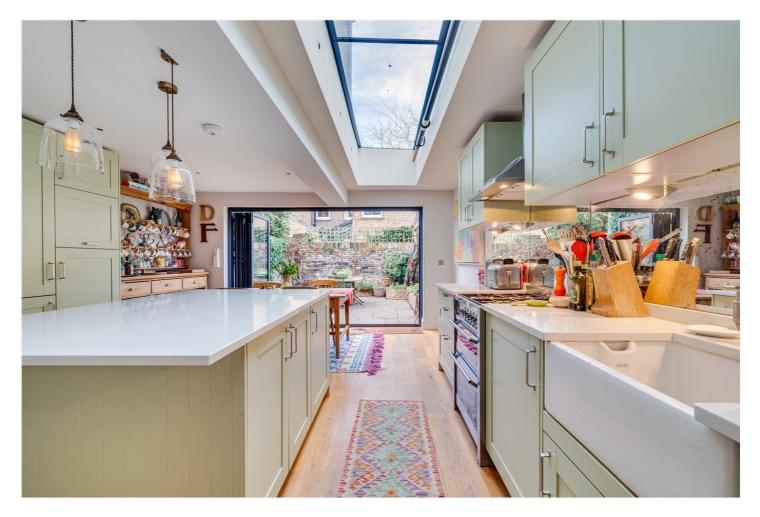

Designed with entertaining in mind the ground floor boasts a fabulous open double reception room with an attractive period style fireplace with coal effect gas fire, leading onto the stunning 18' x 15' kitchen / family room. The kitchen provides an abundance of natural light and bi-folding doors which lead onto the private garden perfect for outside entertaining and family fun.