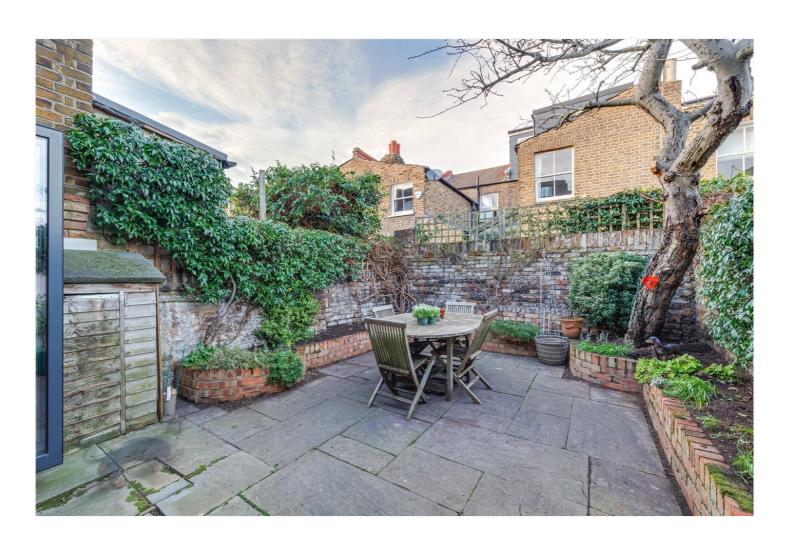

Designed with entertaining in mind the ground floor boasts a fabulous open double reception room with an attractive period style fireplace with coal effect gas fire, leading onto the stunning 18' x 15' kitchen / family room. The kitchen provides an abundance of natural light and bi-folding doors which lead onto the private garden perfect for outside entertaining and family fun.