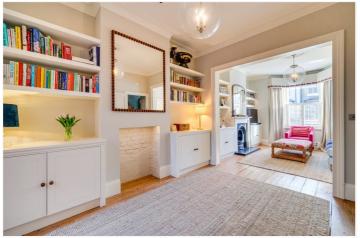

## **DESCRIPTION:**

This stunning Victorian four-bedroom family home is flooded with natural light and has been meticulously designed and beautifully refurbished by the current owners to create a modern and stylish property.

Designed with entertaining in mind the ground floor boasts a fabulous open double reception room with an attractive period style fireplace with coal effect gas fire, leading onto the stunning 18' x 15' kitchen / family room. The kitchen provides an abundance of natural light and bi-folding doors which lead onto the private garden perfect for outside entertaining and family fun.