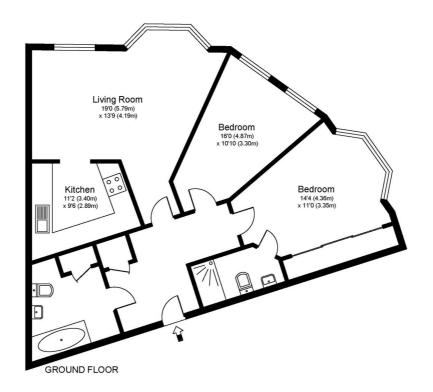

#### Approximate Gross Internal Floor Area: 70 m sq / 750 sq ft

Whilst every attempt has been made to ensure the accuracy of the floor plan contained here, measurements of doors, windows and rooms are approximate and no responsibility is taken for any error, omission or misstatements. These plans are not to scale and are for representation purposes only as defined by RICS Code of Measuring Practice and should be used as such by any prospective purchaser. Specifically no guarantee is given on total square footage of the property if quoted on this plan. Any figure given is for initial guidance only and should not be relied on as a basis of valuation.

This floorplan is for illustration purposes only and is not to scale. The position and size of doors, windows, appliances and other features are approximate.

Weybridge | 01932 854400 | weybridge@winkworth.co.uk