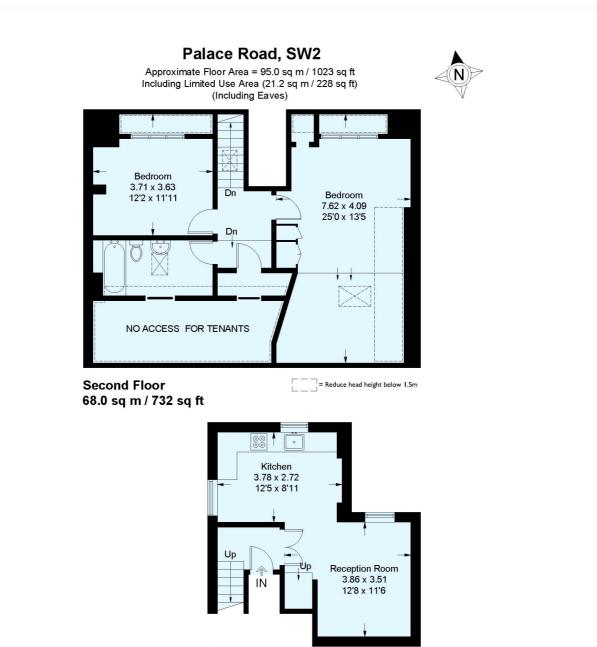

First Floor 27.0 sq m / 291 sq ft

This plan is for layout guidance only. Not drawn to scale unless stated. Windows and door openings are approximate. Whilst every care is taken in the preparation of this plan, please check all dimensions, shapes and compass bearings before making any decisions reliant upon them. (ID676977)

This floorplan is for illustration purposes only and is not to scale. The position and size of doors, windows, appliances and other features are approximate.

Deposit: £0.00

Council Tax Band: C

Where no figures are shown, we have been unable to ascertain the information. All figures that are shown were correct at the time of printing.