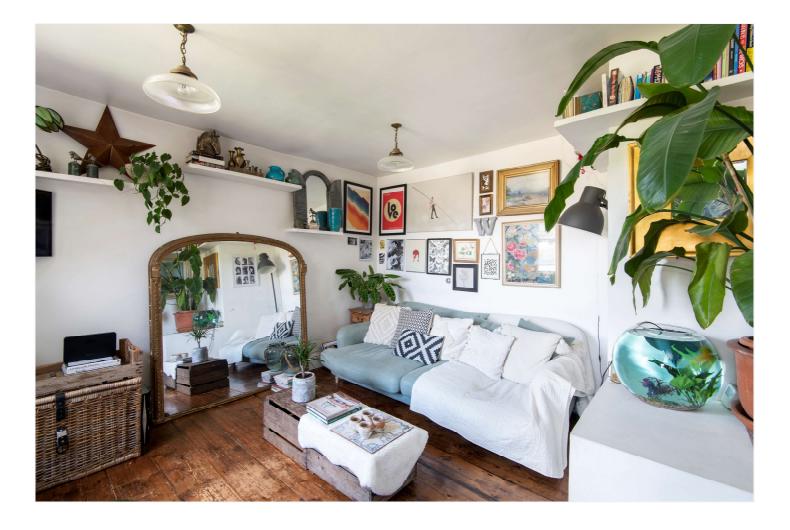

#### **DESCRIPTION:**

A very well presented split level upper floor two double bedroom Victorian conversion located for the amenities of Tulse Hill and close to the lovely Brockwell Park. This beautifully presented split level upper floor flat is in excess of 1000 sq. ft. and comprises of a goodsized reception/diner, a modern dual aspect kitchen/breakfast room with wooden flooring and an exposed brick wall, all the usual modern appliances: fridge/freezer, washing machine, dishwasher, gas hob and electric oven. Upstairs there are two good sized double bedrooms (both with fitted wardrobes/storage) and a modern metro tiled bathroom with wash hand basin and WC. The property has plenty of ample storage and has double-glazed windows (on the upper floor). Located within walking distance of Tulse Hill and Streatham Hill train stations, this property is available from the 24th February on a partfurnished basis