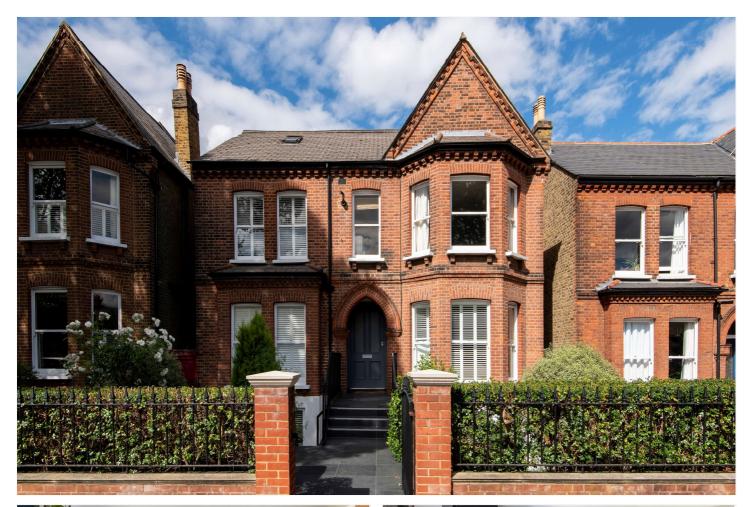

### PALACE ROAD, SW2 **£1,950 PER MONTH PART FURNISHED**

# A SPLIT LEVEL RAISED UPPER FLOOR TWO DOUBLE BEDROOM VICTORIAN CONVERSION FLAT LOCATED IN TULSE HILL

#### **DESCRIPTION:**

A very well presented split level upper floor two double bedroom Victorian conversion located for the amenities of Tulse Hill and close to the lovely Brockwell Park. This beautifully presented split level upper floor flat is in excess of 1000 sq. ft. and comprises of a goodsized reception/diner, a modern dual aspect kitchen/breakfast room with wooden flooring and an exposed brick wall, all the usual modern appliances: fridge/freezer, washing machine, dishwasher, gas hob and electric oven. Upstairs there are two good sized double bedrooms (both with fitted wardrobes/storage) and a modern metro tiled bathroom with wash hand basin and WC. The property has plenty of ample storage and has double-glazed windows (on the upper floor). Located within walking distance of Tulse Hill and Streatham Hill train stations, this property is available from the 24th February on a partfurnished basis

### AT A GLANCE

- Split Level Upper Floor Victorian Conversion
- Two Double Bedroom
- Large Reception/Diner
- Kitchen
- Modern Bathroom
- Ample Storage
- Part Furnished
- Available from the 24th February 2024