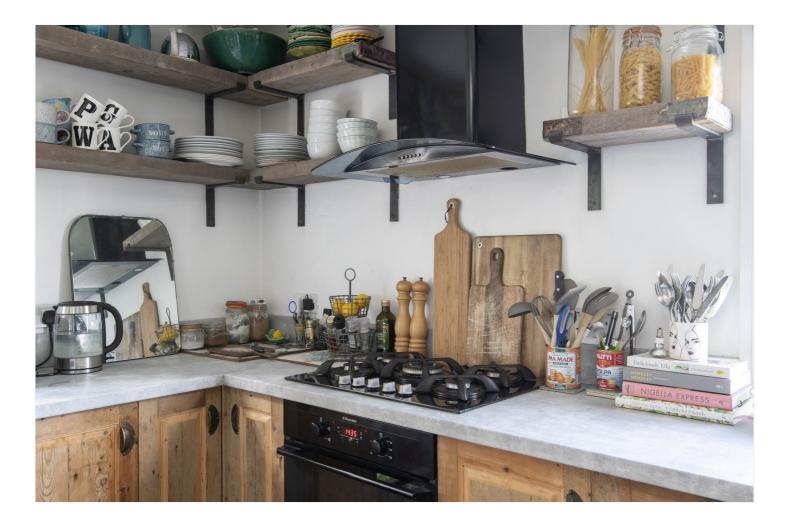

#### **DESCRIPTION:**

A very well presented split level upper floor two double bedroom Victorian conversion located for the amenities of Tulse Hill and close to the lovely Brockwell Park. This beautifully presented split level upper floor flat is in excess of 1000 sq. ft. and comprises of a goodsized reception/diner, a modern dual aspect kitchen/breakfast room with wooden flooring and an exposed brick wall, all the usual modern appliances: fridge/freezer, washing machine, dishwasher, gas hob and electric oven. Upstairs there are two good sized double bedrooms (both with fitted wardrobes/storage) and a modern metro tiled bathroom with wash hand basin and WC. The property has plenty of ample storage and has double-glazed windows (on the upper floor). Located within walking distance of Tulse Hill and Streatham Hill train stations, this property is available from the 24th February on a partfurnished basis