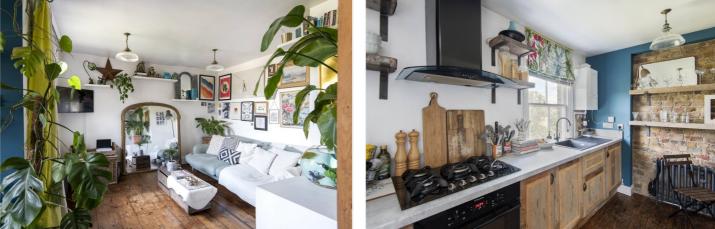

#### **DESCRIPTION:**

A very well presented split level upper floor two double bedroom Victorian conversion located for the amenities of Tulse Hill and close to the lovely Brockwell Park. This beautifully presented split level upper floor flat is in excess of 1000 sq. ft. and comprises of a goodsized reception/diner, a modern dual aspect kitchen/breakfast room with wooden flooring and an exposed brick wall, all the usual modern appliances: fridge/freezer, washing machine, dishwasher, gas hob and electric oven. Upstairs there are two good sized double bedrooms (both with fitted wardrobes/storage) and a modern metro tiled bathroom with wash hand basin and WC. The property has plenty of ample storage and has double-glazed windows (on the upper floor). Located within walking distance of Tulse Hill and Streatham Hill train stations, this property is available from the 24th February on a partfurnished basis

### AT A GLANCE

- Split Level Upper Floor Victorian Conversion
- Two Double Bedroom
- Large Reception/Diner
- Kitchen
- Modern Bathroom
- Ample Storage
- Part Furnished
- Available from the 24th February 2024