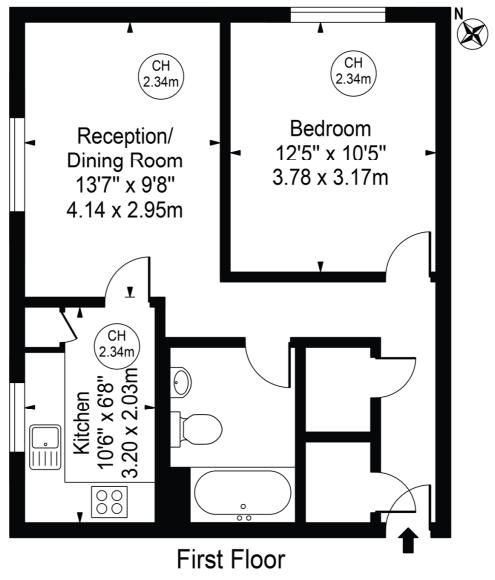

## Oliver House Approx. Gross Internal Area 513 Sq Ft - 47.66 Sq M

For Illustration Purposes Only - Not To Scale

This floor plan should be used as a general outline for guidance only and does not constitute in whole or in part an offer or contract.

Any intending purchaser or lessee should satisfy themselves by inspection, searches, enquiries and full survey as to the correctness of each statement. Any areas, measurements or distances quoted are approximate and should not be used to value a property or be the basis of any sale or let.

Copyright Morriarti Photography & Design LTD

This floorplan is for illustration purposes only and is not to scale. The position and size of doors, windows, appliances and other features are approximate.