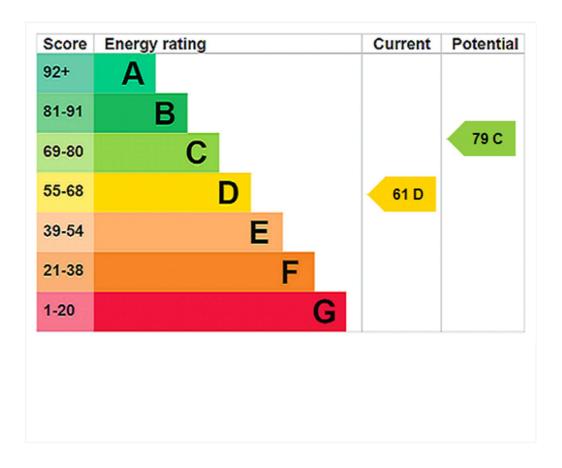

Council Tax Band: H

Where no figures are shown, we have been unable to ascertain the information. All figures that are shown were correct at the time of printing.

Where no figures are shown, we have been unable to ascertain the information. All figures that are shown were correct at the time of printing.