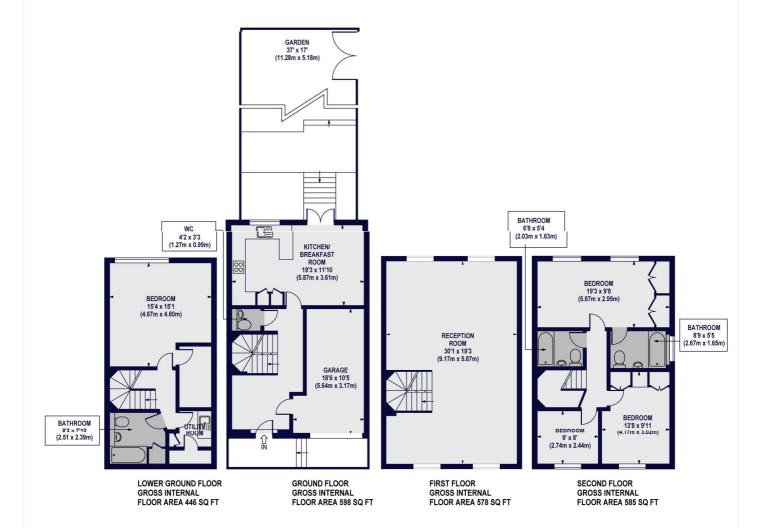

## ALLITSEN ROAD, LONDON, NW8 **£2,400 PER WEEK UNFURNISHED**

A superb modern house in an excellent location just off St John's Wood High Street and ideally located for the underground station and amenities of St John's Wood. The property benefits from a south facing garden, garage, utility room and a 30ft Reception Room.

Principle Bedroom with En-Suite Bathroom | Three Further Bedrooms | Two Bathrooms | Guest WC | Reception Room | Kitchen/Breakfast Room | Utility Room | Garage | Garden

for every step...

## ALLITSEN ROAD, ST JOHN'S WOOD, NW8 7DE

Approx. Gross Internal Floor Area 2207 sq ft. / 205.03 sq.m (Including Garage)

Tenancy Deposit: £14,400.00

Holding Deposit: 1 weeks rent where the rent is up to £100,000 per annum, 2 weeks rent where the rent is over £100,000 per annum