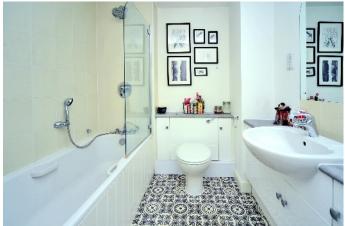

# THE PROPERTY

- Telephone Entry System
- Entrance Hall
- Living/Dining Room 14'10" x
  14'4" max (4.52m x 4.37m)
- Kitchen Areα 9'11" x 7'3"
  (3.03m x 2.21m)
- Bedroom 12'11" x 8'7" (3.94m x 2.62m)
- Bathroom 6'7" x 6'5" (2.01m x 1.96m)
- Gated & Allocated Parking to the rear
- Convenient Location