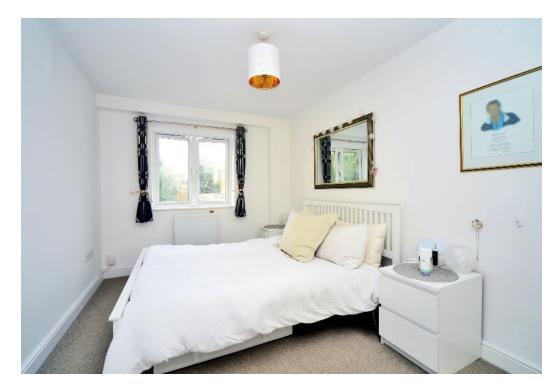

# THE PROPERTY

- Telephone Entry System
- Entrance Hall
- Living/Dining Room 14'10" x
  14'4" max (4.52m x 4.37m)
- Kitchen Areα 9'11" x 7'3"
  (3.03m x 2.21m)
- Bedroom 12'11" x 8'7" (3.94m x 2.62m)
- Bathroom 6'7" x 6'5" (2.01m x 1.96m)
- Gated & Allocated Parking to the rear
- Convenient Location

This convenient location means that local shops, restaurants and amenities are all on your doorstep.

The apartment is beautifully presented throughout, comprising one bedroom with built in wardrobes, a living/dining room opening to a fitted kitchen area which has a range of units and integrated appliances, and useful storage cupboards in the entrance hall. The apartment also benefits from gas central heating and double glazing throughout, and an allocated parking space.