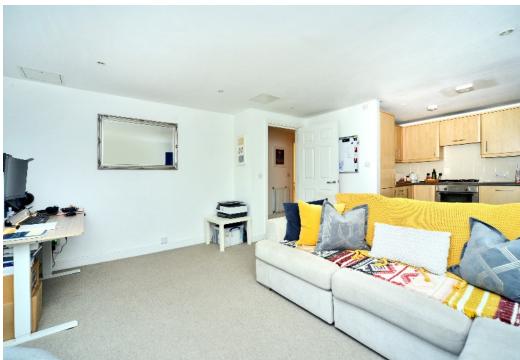

This convenient location means that local shops, restaurants and amenities are all on your doorstep.

The apartment is beautifully presented throughout, comprising one bedroom with built in wardrobes, a living/dining room opening to a fitted kitchen area which has a range of units and integrated appliances, and useful storage cupboards in the entrance hall. The apartment also benefits from gas central heating and double glazing throughout, and an allocated parking space.