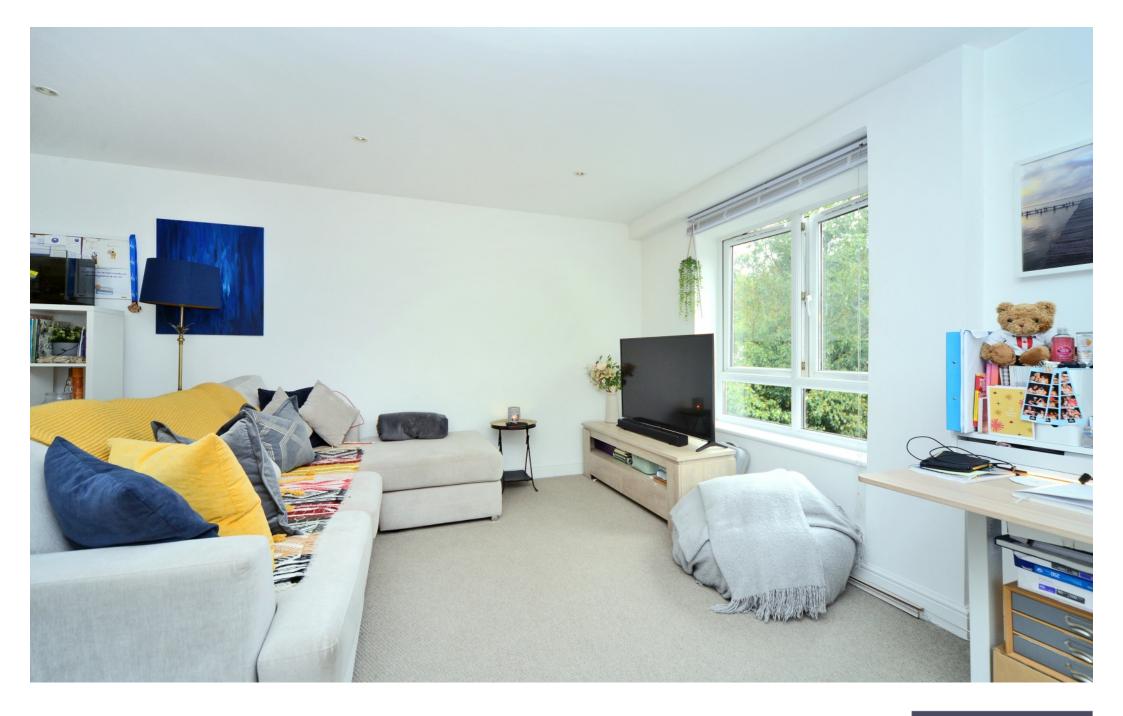

# THE PROPERTY

- Telephone Entry System
- Entrance Hall
- Living/Dining Room 14'10" x
  14'4" max (4.52m x 4.37m)
- Kitchen Areα 9'11" x 7'3"
  (3.03m x 2.21m)
- Bedroom 12'11" x 8'7" (3.94m x 2.62m)
- Bathroom 6'7" x 6'5" (2.01m x 1.96m)
- Gated & Allocated Parking to the rear
- Convenient Location

This convenient location means that local shops, restaurants and amenities are all on your doorstep.

The apartment is beautifully presented throughout, comprising one bedroom with built in wardrobes, a living/dining room opening to a fitted kitchen area which has a range of units and integrated appliances, and useful storage cupboards in the entrance hall. The apartment also benefits from gas central heating and double glazing throughout, and an allocated parking space.