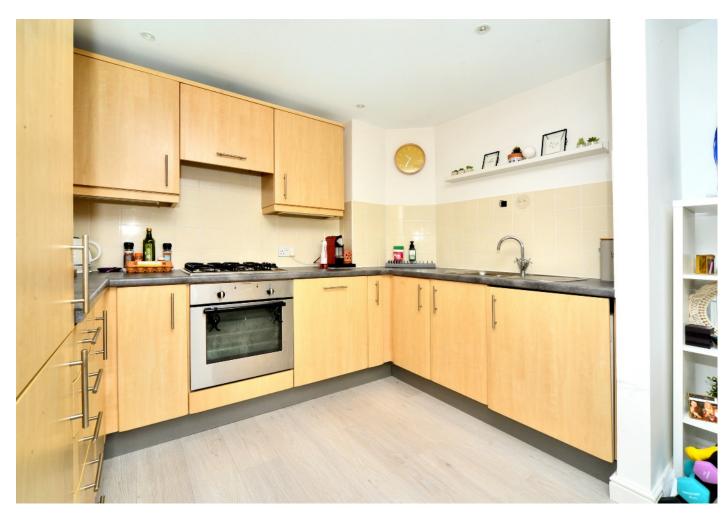

This convenient location means that local shops, restaurants and amenities are all on your doorstep.

The apartment is beautifully presented throughout, comprising one bedroom with built in wardrobes, a living/dining room opening to a fitted kitchen area which has a range of units and integrated appliances, and useful storage cupboards in the entrance hall. The apartment also benefits from gas central heating and double glazing throughout, and an allocated parking space.