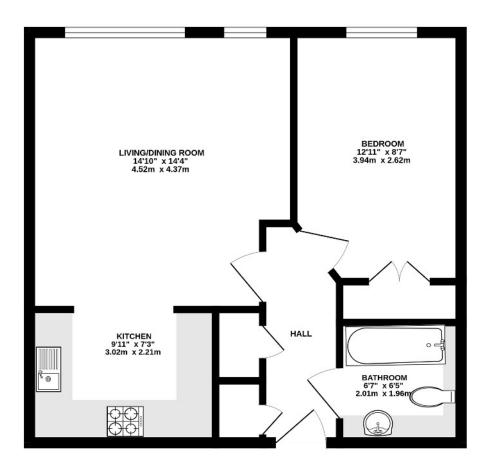

# THE PROPERTY

- Telephone Entry System
- Entrance Hall
- Living/Dining Room 14'10" x
  14'4" max (4.52m x 4.37m)
- Kitchen Areα 9'11" x 7'3"
  (3.03m x 2.21m)
- Bedroom 12'11" x 8'7" (3.94m x 2.62m)
- Bathroom 6'7" x 6'5" (2.01m x 1.96m)
- Gated & Allocated Parking to the rear
- Convenient Location

## High Street, Banstead

INTERNAL FLOOR AREA (APPROX.) 510 sq ft/ 47.34 sq m

Whilst every attempt has been made to ensure the accuracy of this foor plan, measurement of doors, windows, rooms and any other ferns are approximate and no responsibility is taken for any error, omission or mis-statement. Made with Metropix © 2023.