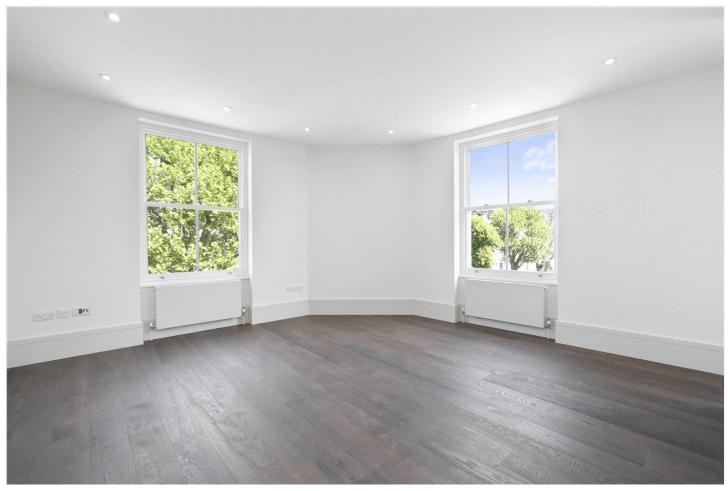

## **DESCRIPTION:**

The property comprises hallway leading into stunning living room with wood floors throughout, semi open plan fully integrated kitchen with marble work top, double bedroom with built in storage and immaculate bathroom with shower over bath. The property is in fantastic condition and offered either part furnished or unfurnished. Viewing highly recommended. Please be aware no parking permits are available for this property.