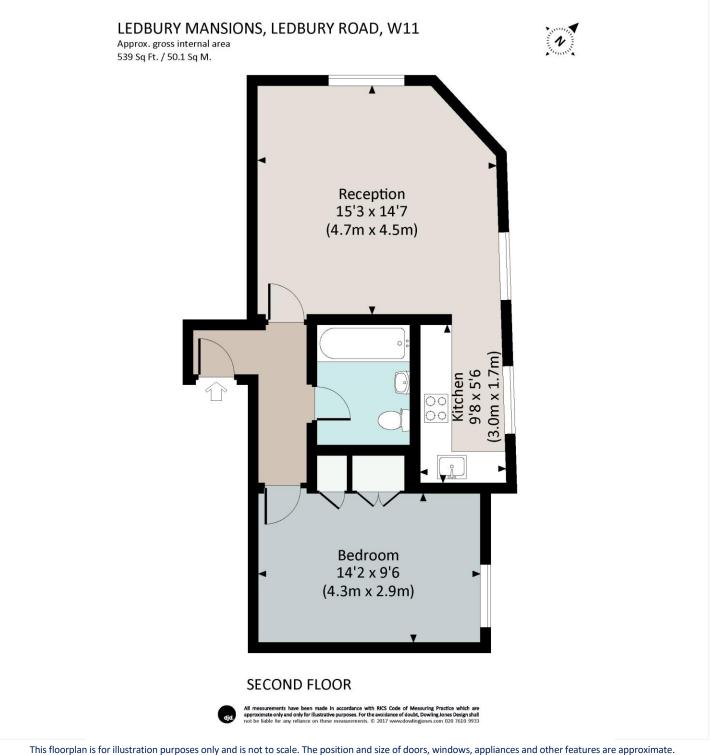

Long Let, 1 Bedroom, 1 Reception Room, 1 Bathroom, Flat/Apartment, Upper Floor without Lift, Unfurnished/Part Furnished, 539 Approx. Sq Ft.

## **DESCRIPTION:**

The property comprises hallway leading into stunning living room with wood floors throughout, semi open plan fully integrated kitchen with marble work top, double bedroom with built in storage and immaculate bathroom with shower over bath. The property is in fantastic condition and offered either part furnished or unfurnished. Viewing highly recommended. Please be aware no parking permits are available for this property.