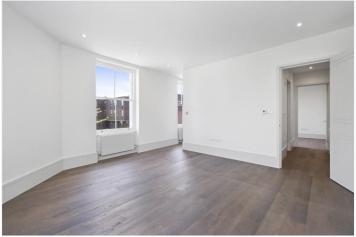

## **DESCRIPTION:**

The property comprises hallway leading into stunning living room with wood floors throughout, semi open plan fully integrated kitchen with marble work top, double bedroom with built in storage and immaculate bathroom with shower over bath. The property is in fantastic condition and offered either part furnished or unfurnished. Viewing highly recommended. Please be aware no parking permits are available for this property.