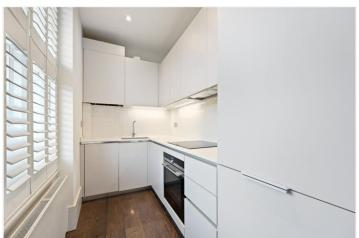

## **DESCRIPTION:**

The property comprises hallway leading into stunning living room with wood floors throughout, semi open plan fully integrated kitchen with marble work top, double bedroom with built in storage and immaculate bathroom with shower over bath. The property is in fantastic condition and offered either part furnished or unfurnished. Viewing highly recommended. Please be aware no parking permits are available for this property.