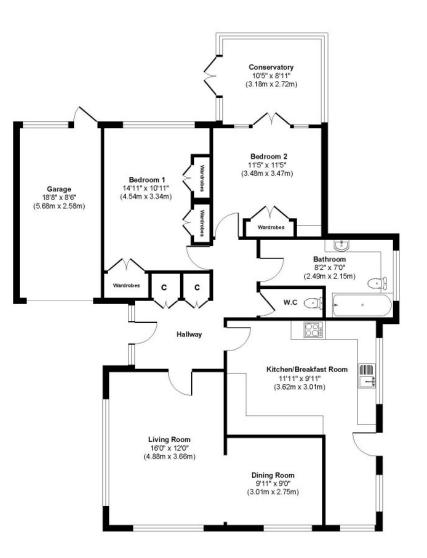

## **Dudsbury Road**

Approx. Gross Internal Floor Area 1354 sq. ft / 125.80 sq. m Illustration for identification purposes only, measurements approximate and not to scale.