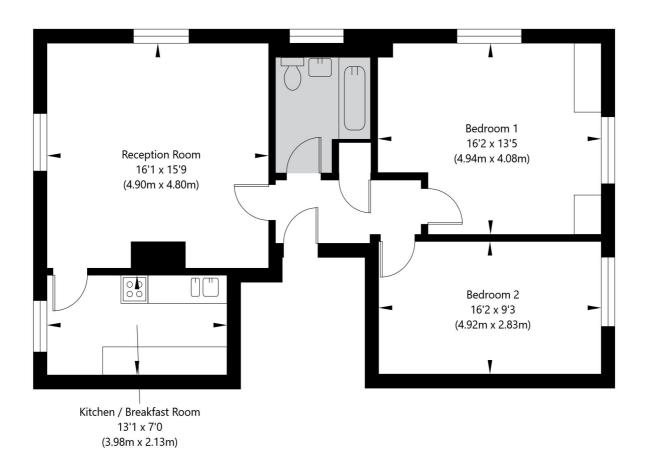

## Clifton Gardens, London W9 1AU

Second Floor GROSS INTERNAL FLOOR AREA APPROX. 77.71 SQ M / 836 SQ FT

APPROXIMATE GROSS INTERNAL FLOOR AREA 77.71 SQ M / 836 SQ FT
THIS FLOOR PLAN IS FOR ILLUSTRATIVE PURPOSES ONLY AND
SHOULD BE USED FOR THIS PURPOSE BY PROSPECTIVE APPLICANTS AS ITS NOT TO SCALE.