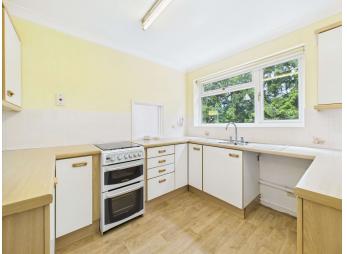

The kitchen has a range of wall and base units, free standing cooker, stainless steel sink and drainer and space/plumbing for a washing machine.

Next to the kitchen is the bathroom comprising a walk in shower cubicle, pedestal basin and WC. Wall mounted radiator and obscure glazed window.