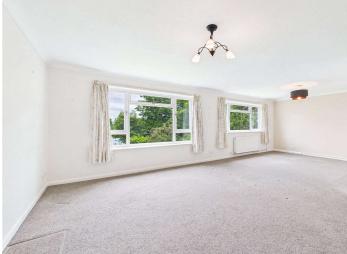

The sitting and dining room is a large and bright room with two large UPVC windows overlooking the communal gardens and tennis courts beyond.

This room has two wall mounted radiators and a serving hatch through to the kitchen.