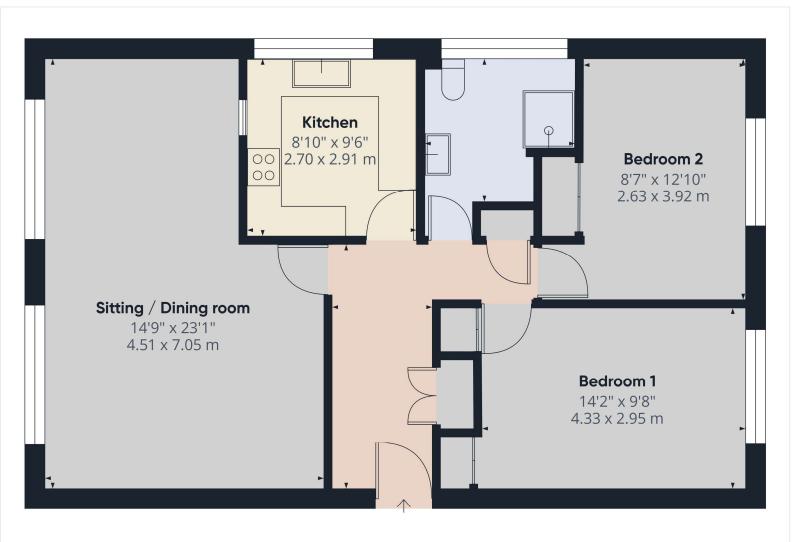

### Description;

From the main communal landing, a private door gives access to the flat and its generous and bright hallway with built in storage, intercom entry system and wall mounted radiator.

Doors from the hallway lead to the sitting/dining room, two bedrooms, kitchen and bathroom.

The sitting and dining room is a large and bright room with two large UPVC windows overlooking the communal gardens and tennis courts beyond.

This room has two wall mounted radiators and a serving hatch through to the kitchen.

The kitchen has a range of wall and base units, free standing cooker, stainless steel sink and drainer and space/plumbing for a washing machine.

Next to the kitchen is the bathroom comprising a walk in shower cubicle, pedestal basin and WC. Wall mounted radiator and obscure glazed window.

The two bedrooms with views to the front aspect are both good sized doubles, both with built in storage and radiators.

Outside are the well maintained communal gardens, mainly laid to lawn with established planting and trees offering a comfortable place to sit and relax.