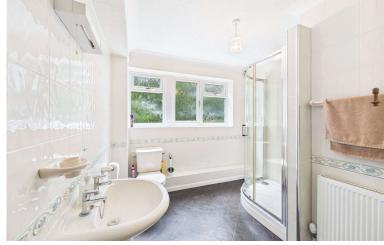

The kitchen has a range of wall and base units, free standing cooker, stainless steel sink and drainer and space/plumbing for a washing machine.

Next to the kitchen is the bathroom comprising a walk in shower cubicle, pedestal basin and WC. Wall mounted radiator and obscure glazed window.