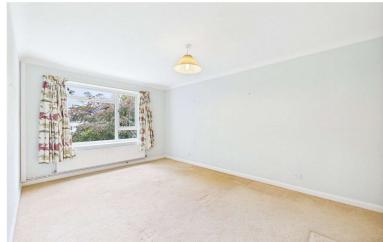

The sitting and dining room is a large and bright room with two large UPVC windows overlooking the communal gardens and tennis courts beyond.

This room has two wall mounted radiators and a serving hatch through to the kitchen.

The two bedrooms with views to the front aspect are both good sized doubles, both with built in storage and radiators.

Outside are the well maintained communal gardens, mainly laid to lawn with established planting and trees offering a comfortable place to sit and relax.