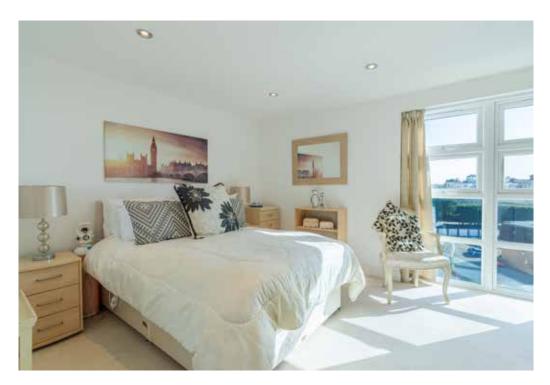

The primary bedroom benefits from an en-suite shower room with POD power jet shower and floor to ceiling windows providing sea views. The remaining bedrooms are serviced by the family bathroom which includes a bath with over head shower and screen, wash hand basin and wc complemented with stylish wall and floor tiles.