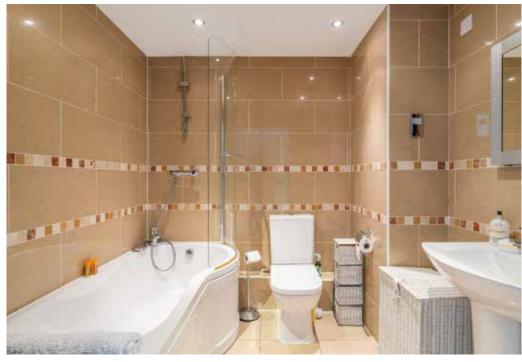

The primary bedroom benefits from an en-suite shower room with POD power jet shower and floor to ceiling windows providing sea views. The remaining bedrooms are serviced by the family bathroom which includes a bath with over head shower and screen, wash hand basin and wc complemented with stylish wall and floor tiles.