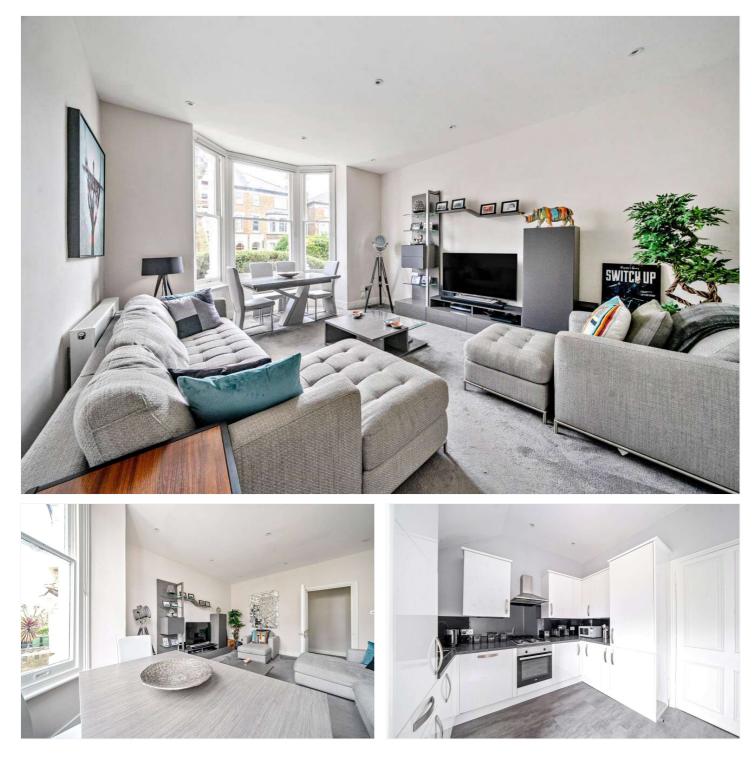

### FORDWYCH ROAD, NW2 £600,000 LEASEHOLD

A beautifully presented larger than average one bedroom garden flat located withing a lovely period building on a quiet tree lined street. The property is offered in excellent condition throughout.

This bright and spacious garden flat on Fordwych Road is very conveniently located close to West Hampstead with its superb High Street (West End Lane) offering a variety of local independent deli's, bars, and restaurants along with excellent transport links including Kilburn (Jubilee Line and Overground, Zone 2).

Double Bedroom | Bathroom | Reception | Kitchen | 46 ft Private Garden