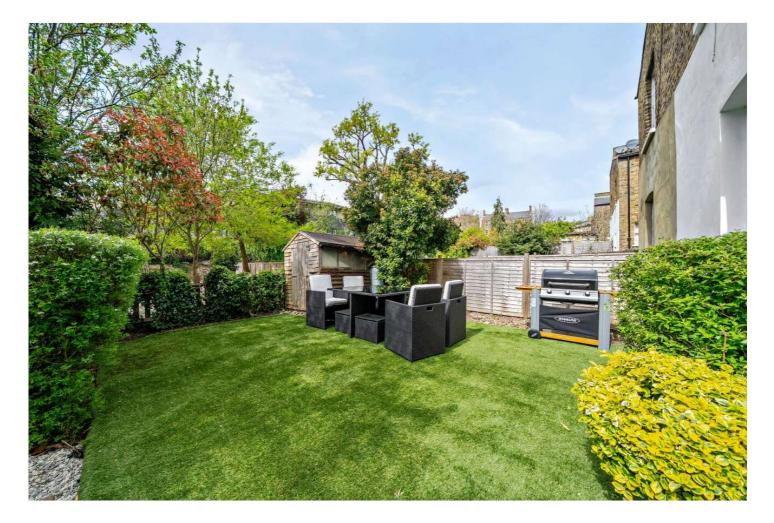

### FORDWYCH ROAD, NW2 £600,000 LEASEHOLD

A beautifully presented larger than average one bedroom garden flat located withing a lovely period building on a quiet tree lined street. The property is offered in excellent condition throughout.

This bright and spacious garden flat on Fordwych Road is very conveniently located close to West Hampstead with its superb High Street (West End Lane) offering a variety of local independent deli's, bars, and restaurants along with excellent transport links including Kilburn (Jubilee Line and Overground, Zone 2).

Double Bedroom | Bathroom | Reception | Kitchen | 46 ft Private Garden

# Winkworth

for every step...









## Fordwych Road, London NW2 3TG

Ground Floor GROSS INTERNAL FLOOR AREA APPROX. 71.4 SQ M / 769 SQ FT



APPROXIMATE GROSS INTERNAL FLOOR AREA 71.4 SQ M / 769 SQ FT THIS FLOOR PLAN IS FOR ILLUSTRATIVE PURPOSES ONLY AND SHOULD BE USED FOR THIS PURPOSE BY PROSPECTIVE APPLICANTS AS ITS NOT TO SCALE.

(c) AMBERSHORE PIX LIMITED / PHOTO - VIDEO - FLOOR PLANS / 0800 999 1577 / WWW.AMBERSHOREPIX.CO.UK

|       | A<br>B |   |   |      |