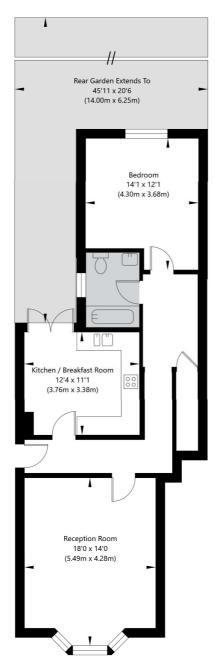

## Fordwych Road, London NW2 3TG

Ground Floor GROSS INTERNAL FLOOR AREA APPROX. 71.4 SQ M / 769 SQ FT

APPROXIMATE GROSS INTERNAL FLOOR AREA 71.4 SQ M / 769 SQ FT THIS FLOOR PLAN IS FOR ILLUSTRATIVE PURPOSES ONLY AND SHOULD BE USED FOR THIS PURPOSE BY PROSPECTIVE APPLICANTS AS ITS NOT TO SCALE.