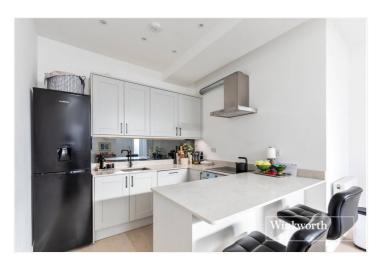

## **DESCRIPTION:**

A beautifully presented ground floor flat, converted from a former workshop situated within a popular Mews in East Finchley. The property benefits from high ceilings, integral appliances within the fitted kitchen, hardwood flooring, double glazing, underfloor heating in the bathroom. The flat is serviced by its own entrance. The property also benefits from being situated within 0.7 miles walking distance from East Finchley Tube Station and shopping facilities. This beautiful apartment is also being offered on a chain free basis and an internal inspection is highly recommended.

## **AT A GLANCE**

- One Bedroom
- Ground Floor
- Own Entrance
- Double Glazing
- Gas Central Heating