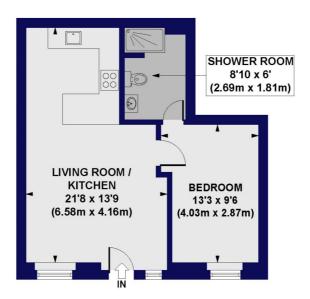

## King Street Mews, N2 Approx. Gross Internal Floor Area 457 sq. ft / 42.48 sq. m

**GROUND FLOOR** 

All measurements of walls, doors, windows, fittings and appliances, including their size and location, are shown as standard sizes and do not constitute any warranty or representation by the seller, their agent or CP Creative. Any intending purchaser must satisfy himself by inspection or otherwise as to the correctness of the information contained in these plans This plan is for illustrative purposes only and should be used as such by any prospective purchasers.

Winkworth

This floorplan is for illustration purposes only and is not to scale. The position and size of doors, windows, appliances and other features are approximate.

Finchley | 020 8349 3388 | finchley@winkworth.co.uk