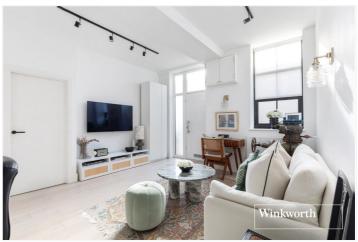

## **DESCRIPTION:**

A beautifully presented ground floor flat, converted from a former workshop situated within a popular Mews in East Finchley. The property benefits from high ceilings, integral appliances within the fitted kitchen, hardwood flooring, double glazing, underfloor heating in the bathroom. The flat is serviced by its own entrance. The property also benefits from being situated within 0.7 miles walking distance from East Finchley Tube Station and shopping facilities. This beautiful apartment is also being offered on a chain free basis and an internal inspection is highly recommended.

## **AT A GLANCE**

- One Bedroom
- Ground Floor
- Own Entrance
- Double Glazing
- Gas Central Heating