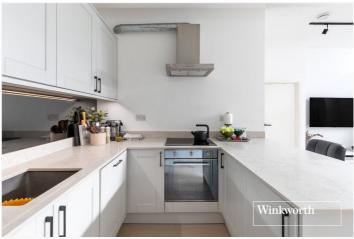

## **DESCRIPTION:**

A beautifully presented ground floor flat, converted from a former workshop situated within a popular Mews in East Finchley. The property benefits from high ceilings, integral appliances within the fitted kitchen, hardwood flooring, double glazing, underfloor heating in the bathroom. The flat is serviced by its own entrance. The property also benefits from being situated within 0.7 miles walking distance from East Finchley Tube Station and shopping facilities. This beautiful apartment is also being offered on a chain free basis and an internal inspection is highly recommended.