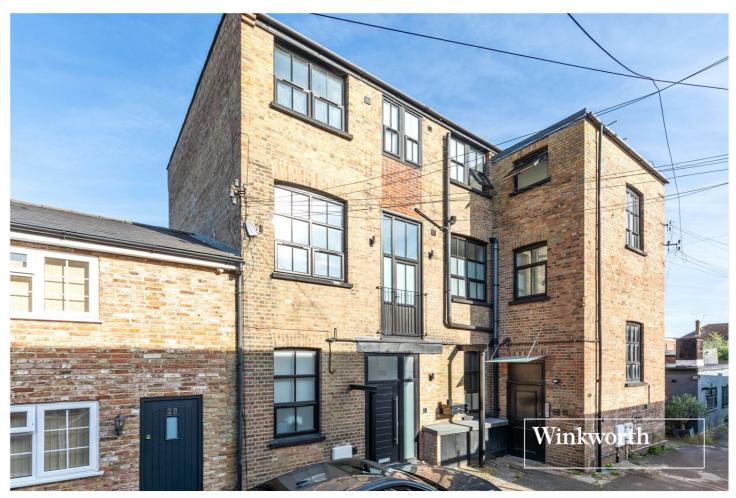

## **DESCRIPTION:**

A beautifully presented ground floor flat, converted from a former workshop situated within a popular Mews in East Finchley. The property benefits from high ceilings, integral appliances within the fitted kitchen, hardwood flooring, double glazing, underfloor heating in the bathroom. The flat is serviced by its own entrance. The property also benefits from being situated within 0.7 miles walking distance from East Finchley Tube Station and shopping facilities. This beautiful apartment is also being offered on a chain free basis and an internal inspection is highly recommended.