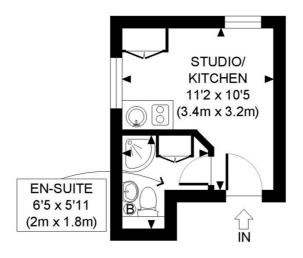

## **NEAREST PUBLIC TRANSPORT:**

High Street Kensington (Circle and District Lines)

SECOND FLOOR **GROSS INTERNAL** FLOOR AREA 124 SQ FT

APPROX. GROSS INTERNAL FLOOR AREA: 124 SQ FT/ 12 SQM

ONE STOP SHOP FOR PROPERTY MARKETING

This plan is for illustrative purposes only and should be used as such by any prospective client. Whilst every attempt has been made to ensure the accuracy of the Floor Plan contained here, measurements of the doors, windows, rooms and any other items are approximate and no responsibility is taken for any errors, omissions, or misstatement.

The services, systems and appliances shown have not been tested and no guarantee as to the operability or efficiency can be given.

This floorplan is for illustration purposes only and is not to scale. The position and size of doors, windows, appliances and other features are approximate.