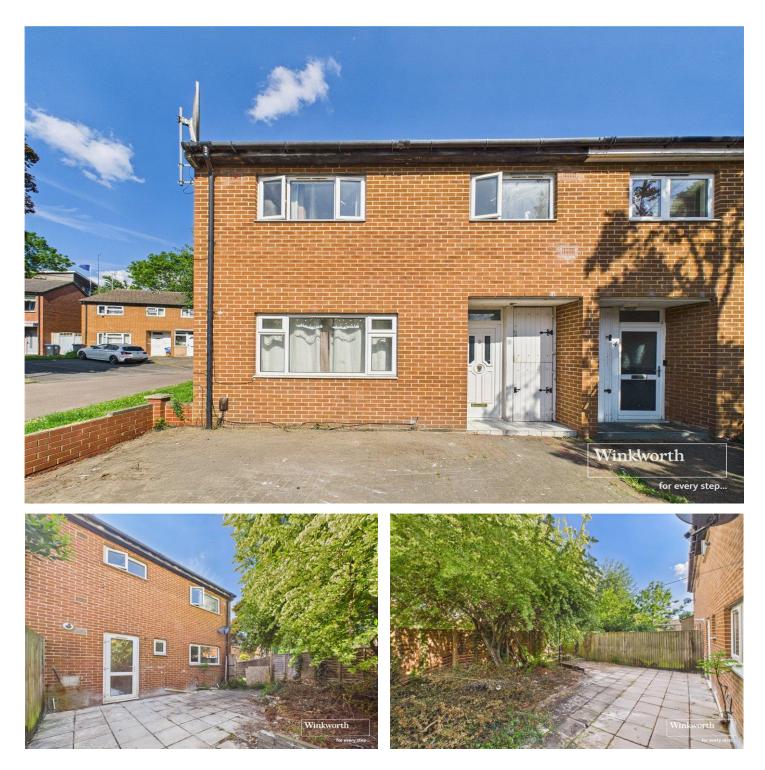

## RUNBURY CIRCLE, LONDON, NW9 **£530,000 FREEHOLD DESCRIPTION:**

CALLING ALL CASH BUYERS - This 1960's built three-bedroom end of terrace house is a chain free blank canvas ready and waiting for someone in search of a development project to get creative and bring their idealistic home to life. The property is in need of a kitchen, and currently comprises of three sizeable bedrooms, one reception room and a family bathroom. Internal viewing is essential.