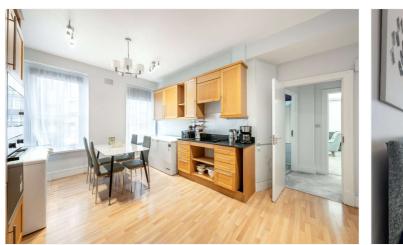

## BERKELEY COURT, BAKER STREET, LONDON, NW1 £2,410,500 LEASEHOLD

We are delighted to offer for sale this stunning four-bedroom apartment, located on the third-floor of this charming art-deco apartment building, with 24hr concierge and a beautiful communal entrance with marble floors and water features. The property has been recently redecorated and benefits from a 34ft reception / dining room, a separate kitchen, two bathrooms and is doubleglazed throughout. Not only does this development benefit from an amazing roof terrace, with far-reaching views across London, Regent's Park is only 200 metres away. Access to the building is from Glentworth Street, which is less than 100 metres away from Baker Street Underground Station (Jubilee, Bakerloo, Hammersmith, City & Circle and Metropolitan lines).

Four Bedrooms | Bathroom | Shower Room | Open Plan Reception/ Dining Room | Separate Kitchen | Concierge | Communal Roof Terrace | Passenger Lift | Leasehold