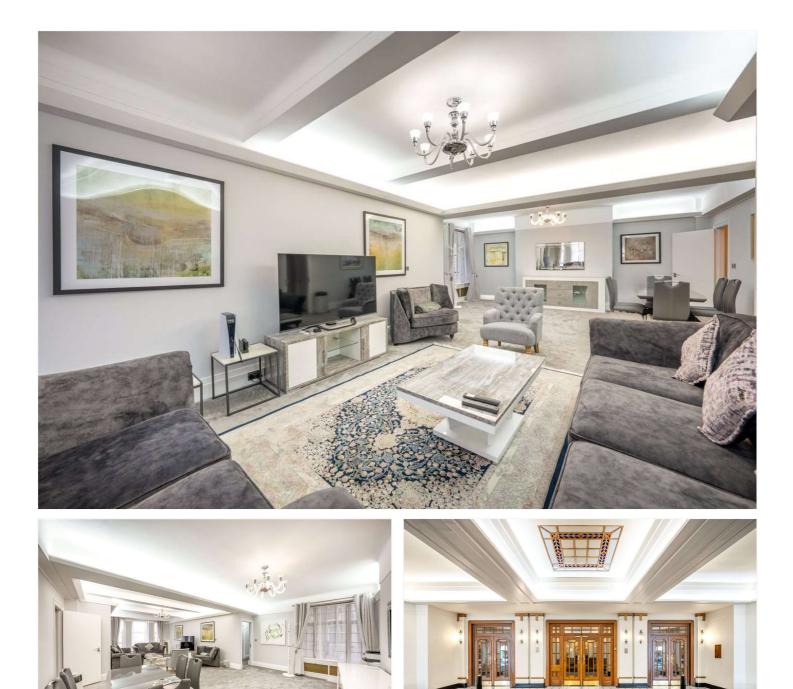

## BERKELEY COURT, BAKER STREET, LONDON, NW1 £2,410,500 LEASEHOLD

We are delighted to offer for sale this stunning four-bedroom apartment, located on the third-floor of this charming art-deco apartment building, with 24hr concierge and a beautiful communal entrance with marble floors and water features. The property has been recently redecorated and benefits from a 34ft reception / dining room, a separate kitchen, two bathrooms and is doubleglazed throughout. Not only does this development benefit from an amazing roof terrace, with far-reaching views across London, Regent's Park is only 200 metres away. Access to the building is from Glentworth Street, which is less than 100 metres away from Baker Street Underground Station (Jubilee, Bakerloo, Hammersmith, City & Circle and Metropolitan lines).

Four Bedrooms | Bathroom | Shower Room | Open Plan Reception/ Dining Room | Separate Kitchen | Concierge | Communal Roof Terrace | Passenger Lift | Leasehold