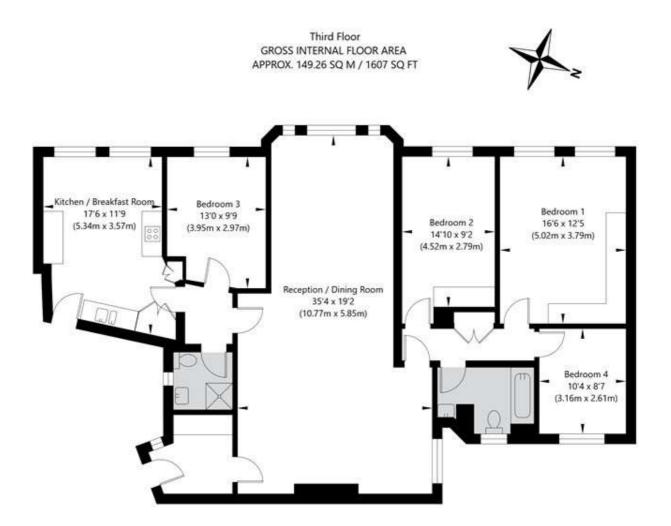

# Berkeley Court, Marylebone Road, London NW1 5NB

APPROXIMATE GROSS INTERNAL FLOOR AREA 149.26 SQ M / 1607 SQ FT THIS FLOOR PLAN IS FOR ILLUSTRATIVE PURPOSES ONLY AND SHOULD BE USED FOR THIS PURPOSE BY PROSPECTIVE APPLICANTS AS ITS NOT TO SCALE.