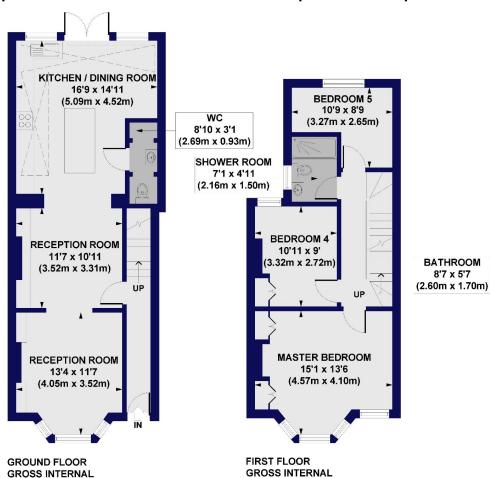

#### **Freehold**

Internal area

Approximate gross internal area: Total 1,469 sq ft / 136.45 sq m

## Engadine Street, SW18 Approx. Gross Internal Floor Area 1469 sq. ft / 136.45 sq. m

(V).

GROSS INTERNAL FLOOR AREA 357 SQ FT

All measurements of walls, doors, windows, fittings and appliances, including their size and location, are shown as standard sizes and do not constitute any warranty or representation by the seller, their agent or CP Creative. Any intending purchaser must satisfy himself by inspection or otherwise as to the correctness of the information contained in these plans. This plan is for illustrative purposes only and should be used as such by any prospective purchasers.