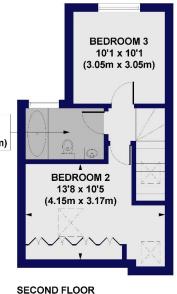

#### **Freehold**

Internal area

Approximate gross internal area: Total 1,469 sq ft / 136.45 sq m

## Engadine Street, SW18 Approx. Gross Internal Floor Area 1469 sq. ft / 136.45 sq. m

(V).

GROSS INTERNAL FLOOR AREA 357 SQ FT

All measurements of walls, doors, windows, fittings and appliances, including their size and location, are shown as standard sizes and do not constitute any warranty or representation by the seller, their agent or CP Creative. Any intending purchaser must satisfy himself by inspection or otherwise as to the correctness of the information contained in these plans. This plan is for illustrative purposes only and should be used as such by any prospective purchasers.