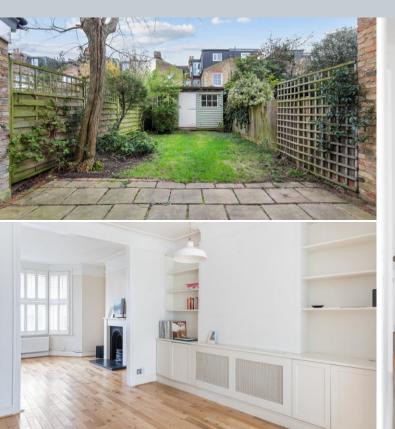

Engadine Street, Southfields, SW18 5DU

A fantastic period home located in the highly desirable Southfields 'Grid'. Offered to the market with no onward chain, this property provides spacious accommodation across three floors including a large open plan kitchen/dining room, leading into a cosy living room to the front. French doors open onto a private westerly aspect rear garden. On the upper floors, five bedrooms are serviced by two smart bathrooms. Early viewing is advised.

# REAR GARDEN (11.80m x 4.47m) FRONT GARDEN 15'10 x 11'6 (4.80m x 3.48m) SITE PLAN