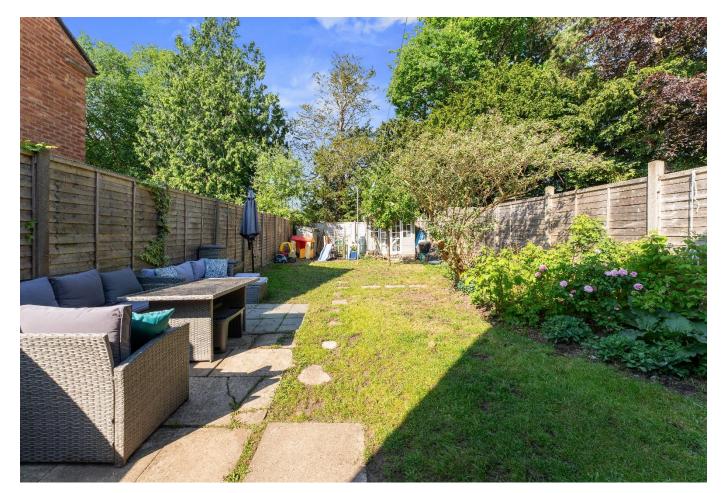

The property is in a great location close to amenities and is usefully on a bus route. To the front are two off road parking spaces. A garage is located in a nearby block. The landscaped, south westerly facing rear garden features a charming patio area, with the rest of the garden predominantly laid to lawn and bordered by mature planting.