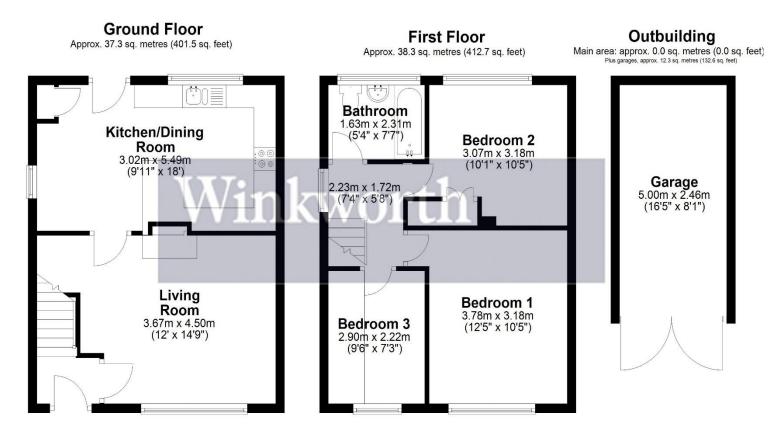

139 Viney Avenue is a beautifully presented, three-bedroom semi-detached family home located on the outskirts of Romsey. Very well maintained by the current owners, this charming property offers a warm and inviting atmosphere throughout. Upon entering, a welcoming hallway provides access to all the principal ground floor rooms. The spacious sitting room is the perfect spot to unwind, while the contemporary kitchen/dining area offers a fantastic space for family gatherings. The kitchen is thoughtfully designed with a wide range of base and eye-level units, complemented by a practical breakfast bar. Upstairs, you will find three bedrooms, along with a stylish family bathroom, this home is the perfect choice for growing families.

# Winkworth

Address: 139 Viney Avenue, Romsey, Hampshire SO51 7NS

Council Tax Band: 'B' Test Valley BC

EPC: 'C'

**Tenure: Freehold** 

Main area: Approx. 75.6 sq. metres (814.2 sq. feet)

Plus garages, approx. 12.3 sq. metres (132.6 sq. feet)

SIZES AND DIMENSIONS ARE APPROXIMATE, ACTUAL MAY VARY Copywrite Ellie Mathieson Photography Plan produced using PlanUp.

winkworth.co.uk/romsey