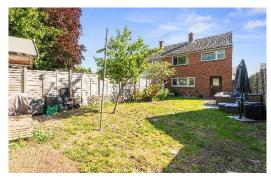

The property is in a great location close to amenities and is usefully on a bus route. To the front are two off road parking spaces. A garage is located in a nearby block. The landscaped, south westerly facing rear garden features a charming patio area, with the rest of the garden predominantly laid to lawn and bordered by mature planting.