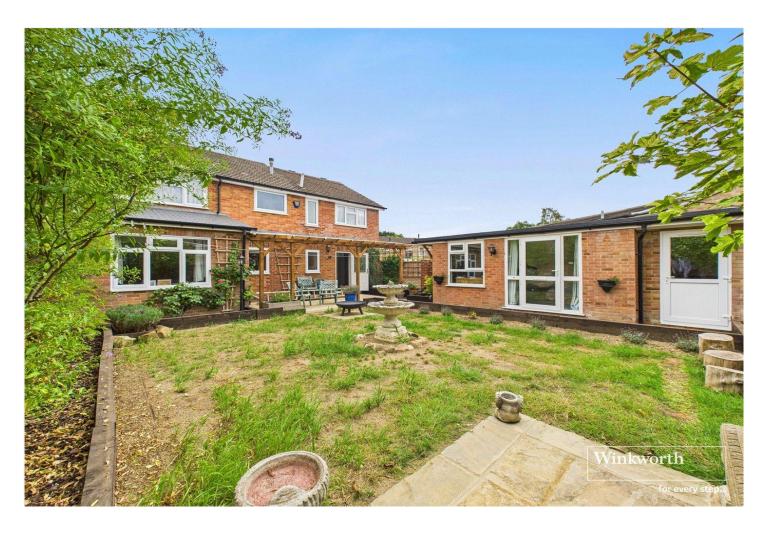

To the front is an enclosed garden with driveway parking leading to the side where the garage has been converted into extra living space with a useful utility room to the rear.

The 40ft rear garden has been carefully laid out and affords a covered patio area overlooking the lawn with well stocked flower and shrub boarders. An external office/gym/chill out room can be found in the garden along with a storage unit.

## **AT A GLANCE**

- Four generous bedrooms
- Dressing room and en-suite to Bed 1
- Modern family shower room
- Two large reception rooms
- Impressive kitchen
- Outbuilding/office/gym/storage
- Tidy rear garden
- Driveway parking