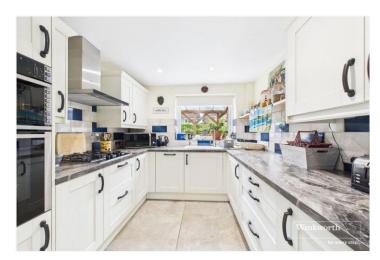

## **DESCRIPTION:**

This superb family home deserves an internal inspection to fully appreciate the spacious and very well-presented accommodation provided.

The spacious entrance hall has doors off to all rooms which include a large living room, very generous dining/reception room, modern kitchen and WC. Upstairs you will find the impressive main bedroom has a fully fitted walk in wardrobe/dressing room with access to a wonderful en-suite shower room. The other three bedrooms are all doubles and are complimented by an eye-catching shower room.

## **AT A GLANCE**

- Four generous bedrooms
- Dressing room and en-suite to Bed 1
- Modern family shower room
- Two large reception rooms
- Impressive kitchen
- Outbuilding/office/gym/storage
- Tidy rear garden
- Driveway parking