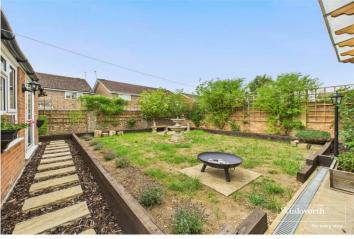

To the front is an enclosed garden with driveway parking leading to the side where the garage has been converted into extra living space with a useful utility room to the rear.

The 40ft rear garden has been carefully laid out and affords a covered patio area overlooking the lawn with well stocked flower and shrub boarders. An external office/gym/chill out room can be found in the garden along with a storage unit.

## **AT A GLANCE**

- Four generous bedrooms
- Dressing room and en-suite to Bed 1
- Modern family shower room
- Two large reception rooms
- Impressive kitchen
- Outbuilding/office/gym/storage
- Tidy rear garden
- Driveway parking