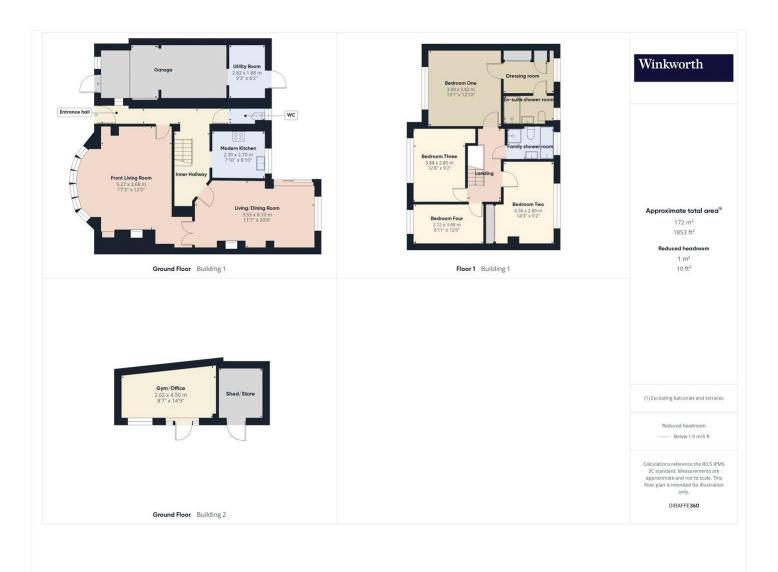

This floorplan is for illustration purposes only and is not to scale. The position and size of doors, windows, appliances and other features are approximate.

Reading | 0118 4022 300 | reading@winkworth.co.uk