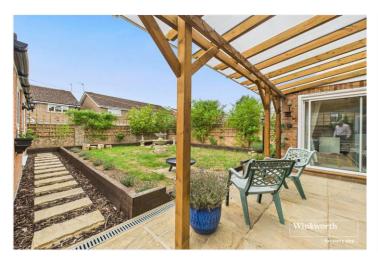

To the front is an enclosed garden with driveway parking leading to the side where the garage has been converted into extra living space with a useful utility room to the rear.

The 40ft rear garden has been carefully laid out and affords a covered patio area overlooking the lawn with well stocked flower and shrub boarders. An external office/gym/chill out room can be found in the garden along with a storage unit.

## **AT A GLANCE**

- Four generous bedrooms
- Dressing room and en-suite to Bed 1
- Modern family shower room
- Two large reception rooms
- Impressive kitchen
- Outbuilding/office/gym/storage
- Tidy rear garden
- Driveway parking