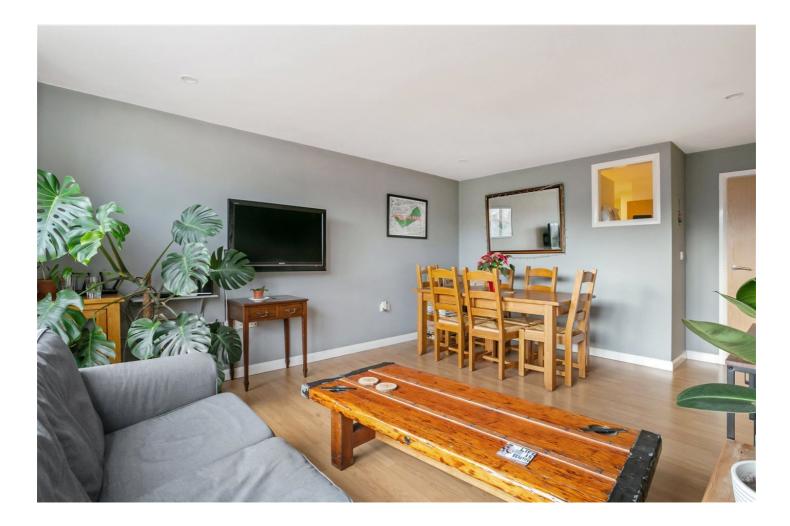

#### **DESCRIPTION:**

A magnificent, two double bedroom apartment positioned on the 3rd floor of this modern block in E1. Standing over 700sqft, the property comprises entrance hall with storage cupboard, white three-piece suite bathroom with bath and shower attachment, separate spacious kitchen with built in appliances including; electric oven and hob and fridge/freezer, living room boasting floor to ceiling windows allowing plenty of natural light to fill the room, master bedroom with plentiful space for wardrobe and further second double bedroom. The property also benefits from secure fob access, bicycle storage and use of a large communal terrace that has stunning views of the City.