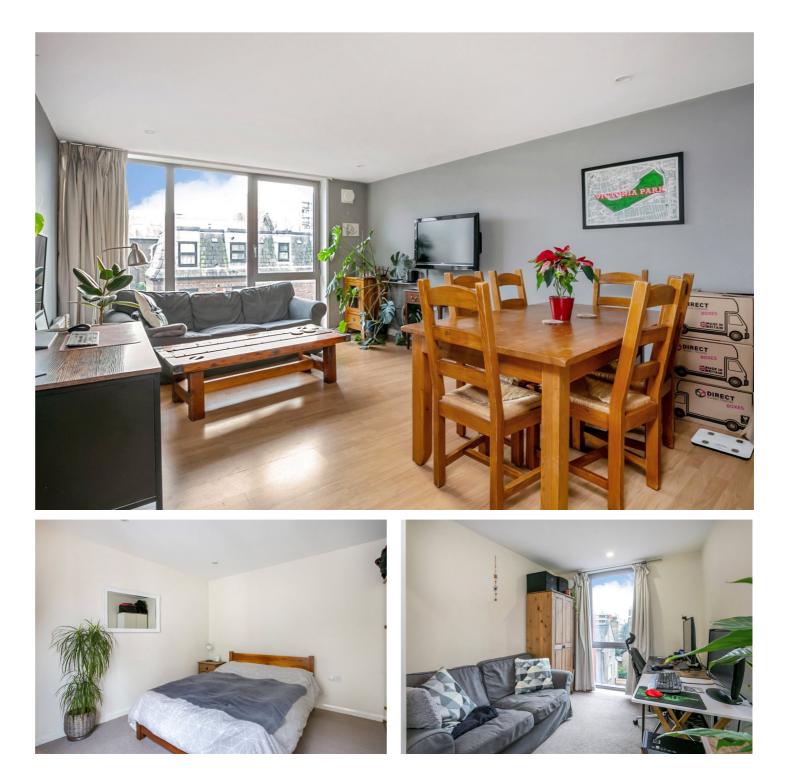

#### **DESCRIPTION:**

A magnificent, two double bedroom apartment positioned on the 3rd floor of this modern block in E1. Standing over 700sqft, the property comprises entrance hall with storage cupboard, white three-piece suite bathroom with bath and shower attachment, separate spacious kitchen with built in appliances including; electric oven and hob and fridge/freezer, living room boasting floor to ceiling windows allowing plenty of natural light to fill the room, master bedroom with plentiful space for wardrobe and further second double bedroom. The property also benefits from secure fob access, bicycle storage and use of a large communal terrace that has stunning views of the City.