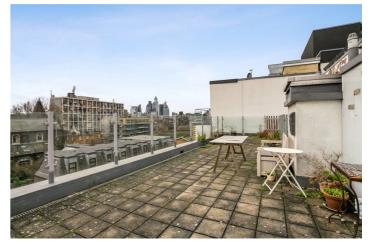

#### **DESCRIPTION:**

A magnificent, two double bedroom apartment positioned on the 3rd floor of this modern block in E1. Standing over 700sqft, the property comprises entrance hall with storage cupboard, white three-piece suite bathroom with bath and shower attachment, separate spacious kitchen with built in appliances including; electric oven and hob and fridge/freezer, living room boasting floor to ceiling windows allowing plenty of natural light to fill the room, master bedroom with plentiful space for wardrobe and further second double bedroom. The property also benefits from secure fob access, bicycle storage and use of a large communal terrace that has stunning views of the City.