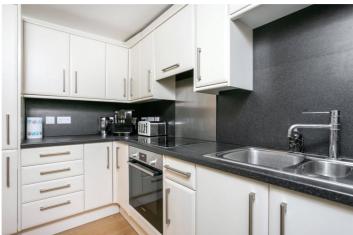

#### **DESCRIPTION:**

A magnificent, two double bedroom apartment positioned on the 3rd floor of this modern block in E1. Standing over 700sqft, the property comprises entrance hall with storage cupboard, white three-piece suite bathroom with bath and shower attachment, separate spacious kitchen with built in appliances including; electric oven and hob and fridge/freezer, living room boasting floor to ceiling windows allowing plenty of natural light to fill the room, master bedroom with plentiful space for wardrobe and further second double bedroom. The property also benefits from secure fob access, bicycle storage and use of a large communal terrace that has stunning views of the City.