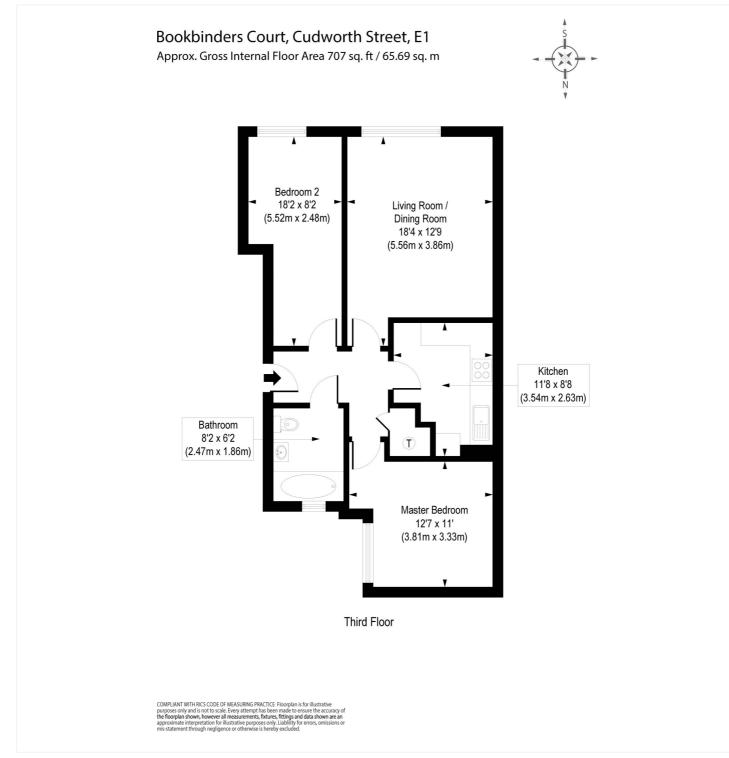

#### **DESCRIPTION:**

A magnificent, two double bedroom apartment positioned on the 3rd floor of this modern block in E1. Standing over 700sqft, the property comprises entrance hall with storage cupboard, white three-piece suite bathroom with bath and shower attachment, separate spacious kitchen with built in appliances including; electric oven and hob and fridge/freezer, living room boasting floor to ceiling windows allowing plenty of natural light to fill the room, master bedroom with plentiful space for wardrobe and further second double bedroom. The property also benefits from secure fob access, bicycle storage and use of a large communal terrace that has stunning views of the City.

# Winkworth

See things differently

This floorplan is for illustration purposes only and is not to scale. The position and size of doors, windows, appliances and other features are approximate.

Shoreditch | 020 7749 7650 | shoreditch@winkworth.co.uk