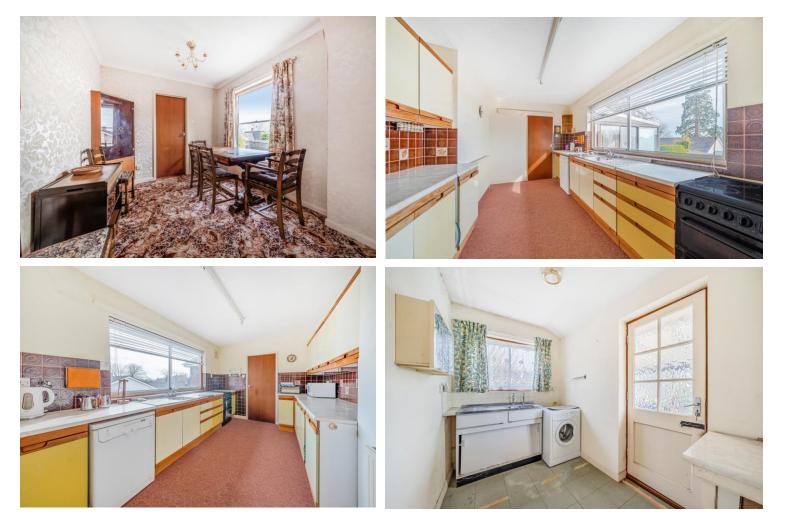

The property comprises a light welcoming entrance hall which leads into the large living room / dining room and separate kitchen. There is also a good sized utility which leads into the integral double garage and Conservatory, The hallway leads to four double bedrooms, the master having its own en-suite. There is also a family bathroom and a separate WC.