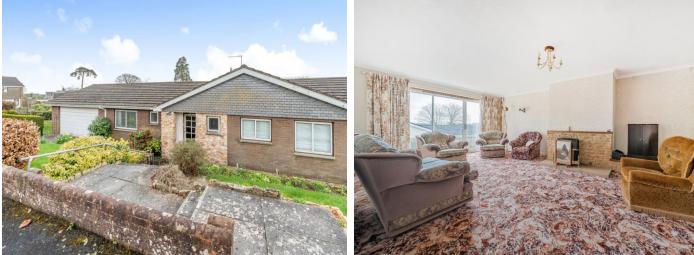

The property comprises a light welcoming entrance hall which leads into the large living room / dining room and separate kitchen. There is also a good sized utility which leads into the integral double garage and Conservatory, The hallway leads to four double bedrooms, the master having its own en-suite. There is also a family bathroom and a separate WC.

Outside the house is approached via a large sloped driveway providing ample parking and leading to the double garage PLEASE NOTE: with a foot path to the front door which can also be accessed via steps from the public footpath. The rear garden is laid to lawn with borders and patio areas. Side access leads to the fully enclosed rear garden which offers a great deal of privacy.