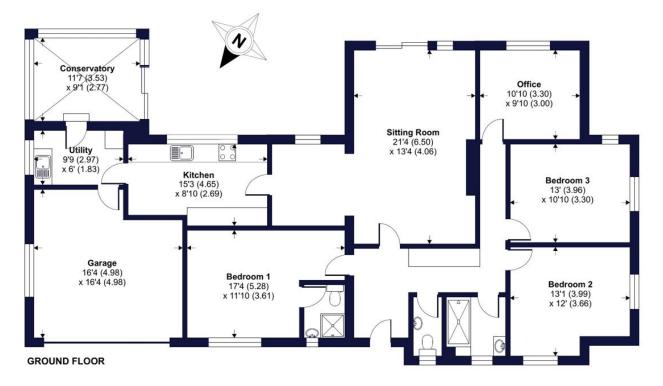

### Fairfield Road, Crediton, Devon, EX17

Approximate Area = 1809 sq ft / 168 sq m (includes garage) For identification only - Not to scale

Floor plan produced in accordance with RICS Property Measurement Standards incorporating International Property Measurement Standards (IPMS2 Residential). © ntchecom 2024. Produced for Winkworth. REF: 1097246