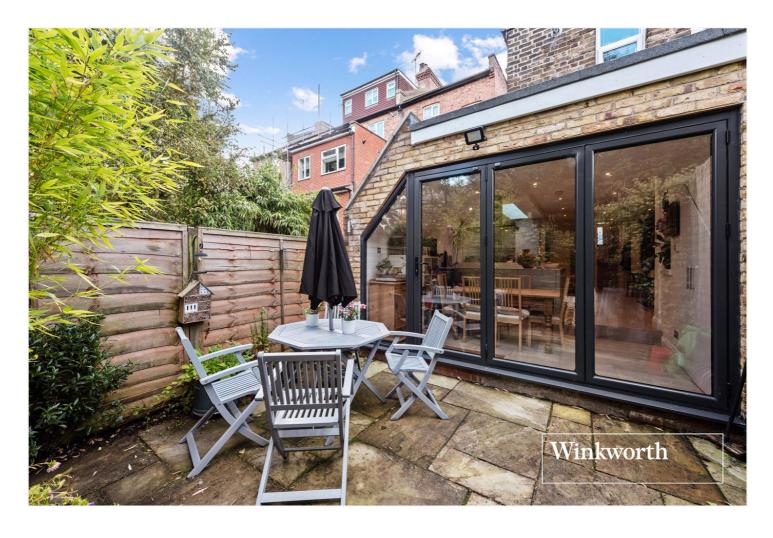

#### **DESCRIPTION:**

We are pleased to offer to the market this beautifully presented two double bedroom maisonette, occupying the ground floor of a midterrace turn-of-the-Century house, ideally located for Ballards Lane shopping facilities, Victoria Park and transport links. The property has been refurbished to a high standard throughout with living accommodation extending to c. 868 sq.ft and comprises spacious open plan kitchen/living room with bi-folding doors leading to private rear garden, two double bedrooms and a modern fitted family bathroom. Further benefits include a lower ground storage area and a share of the freehold. An internal viewing is highly recommended!

### **AT A GLANCE**

- Ground Floor maisonette
- Open plan living/kitchen
- Two double bedrooms
- Modern fitted bathroom
- Lower ground storage area
- Private rear garden
- Share of freehold