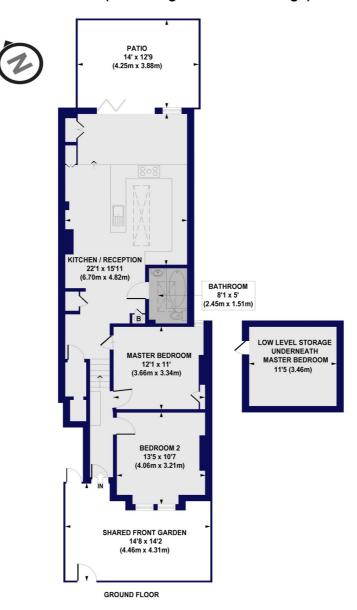

## Gruneisen Road, N3 Approx. Gross Internal Floor Area 868 sq. ft / 80.62 sq. m (Excluding Low Level Storage)

All measurements of walls, doors, windows, fittings and appliances, including their size and location, are shown as standard sizes and do not constitute any warranty or representation by the seller, their agent or CP Creative. Any intending purchaser must satisfy himself by inspection or otherwise as to the correctness of the information contained in these plans. This plan is for illustrative purposes only and should be used as such by any prospective purchasers.