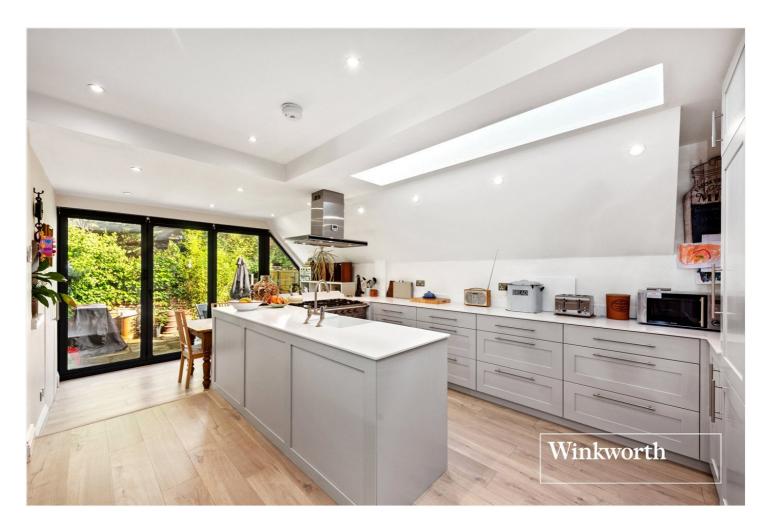

#### **DESCRIPTION:**

We are pleased to offer to the market this beautifully presented two double bedroom maisonette, occupying the ground floor of a midterrace turn-of-the-Century house, ideally located for Ballards Lane shopping facilities, Victoria Park and transport links. The property has been refurbished to a high standard throughout with living accommodation extending to c. 868 sq.ft and comprises spacious open plan kitchen/living room with bi-folding doors leading to private rear garden, two double bedrooms and a modern fitted family bathroom. Further benefits include a lower ground storage area and a share of the freehold. An internal viewing is highly recommended!

### **AT A GLANCE**

- Ground Floor maisonette
- Open plan living/kitchen
- Two double bedrooms
- Modern fitted bathroom
- Lower ground storage area
- Private rear garden
- Share of freehold