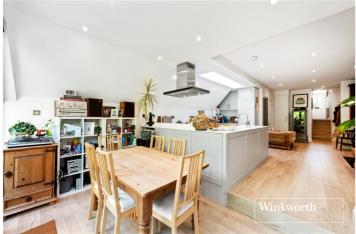

#### **DESCRIPTION:**

We are pleased to offer to the market this beautifully presented two double bedroom maisonette, occupying the ground floor of a midterrace turn-of-the-Century house, ideally located for Ballards Lane shopping facilities, Victoria Park and transport links. The property has been refurbished to a high standard throughout with living accommodation extending to c. 868 sq.ft and comprises spacious open plan kitchen/living room with bi-folding doors leading to private rear garden, two double bedrooms and a modern fitted family bathroom. Further benefits include a lower ground storage area and a share of the freehold. An internal viewing is highly recommended!

### **AT A GLANCE**

- Ground Floor maisonette
- Open plan living/kitchen
- Two double bedrooms
- Modern fitted bathroom
- Lower ground storage area
- Private rear garden
- Share of freehold