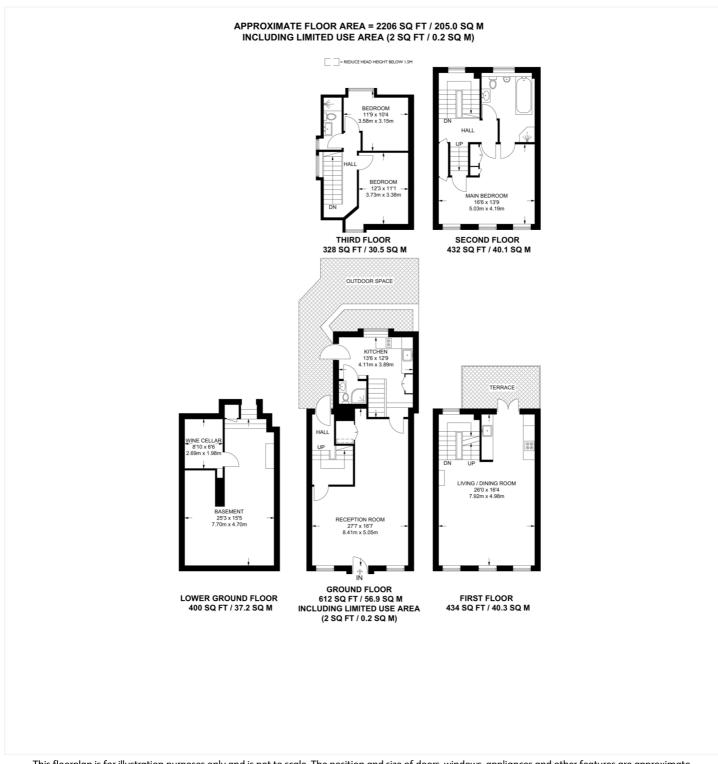

#### **DESCRIPTION:**

This exceptional property, situated on the vibrant Hoxton Street is a very unique, four-bedroom, double fronted 18th century Grade II listed freehold house.

Currently split into 2 separate flats and spread over 5 floors, the property would make a wonderful family home or make a perfect investment as two separate apartments. The property has retained some period features from traditional railings to original sash windows.

The property has been finished to a very high standard and comprises separate ground floor apartment and basement. On the first floor is a large double reception room leading on to the fully fitted kitchen with private west-facing terrace. The second and third floors feature three double bedrooms, the master benefitting from built in wardrobes, separate family bathroom and further three-piece shower room. The property also benefits from sole use of a garden space to the rear, which has enough space for three cars. The garden is currently demised on a separate lease (40+ years).

# Winkworth

See things differently

This floorplan is for illustration purposes only and is not to scale. The position and size of doors, windows, appliances and other features are approximate.

Shoreditch | 020 7749 7650 | shoreditch@winkworth.co.uk