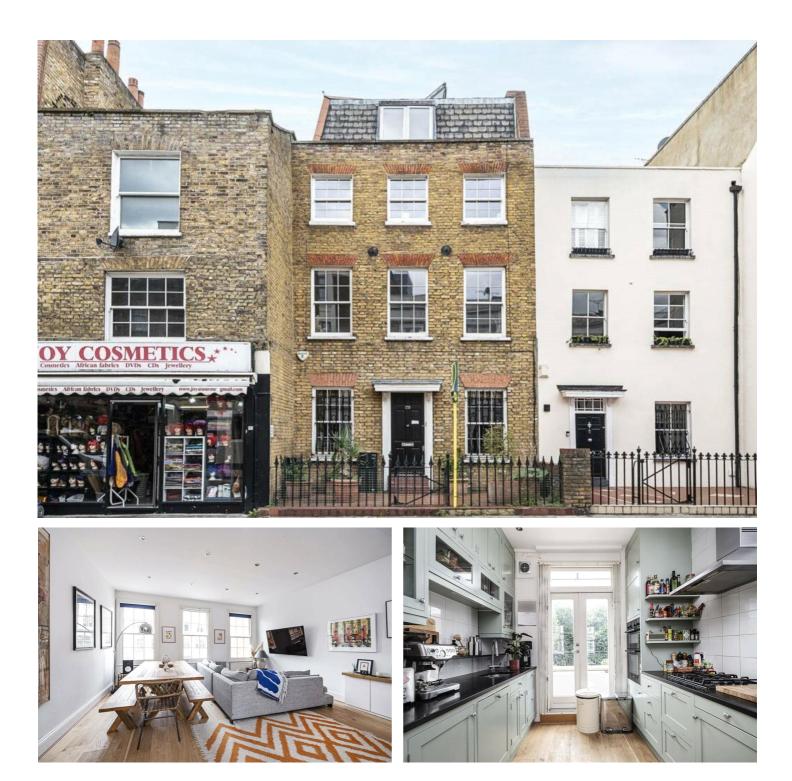

#### **DESCRIPTION:**

This exceptional property, situated on the vibrant Hoxton Street is a very unique, four-bedroom, double fronted 18th century Grade II listed freehold house.

Currently split into 2 separate flats and spread over 5 floors, the property would make a wonderful family home or make a perfect investment as two separate apartments. The property has retained some period features from traditional railings to original sash windows.

The property has been finished to a very high standard and comprises separate ground floor apartment and basement. On the first floor is a large double reception room leading on to the fully fitted kitchen with private west-facing terrace. The second and third floors feature three double bedrooms, the master benefitting from built in wardrobes, separate family bathroom and further three-piece shower room. The property also benefits from sole use of a garden space to the rear, which has enough space for three cars. The garden is currently demised on a separate lease (40+ years).