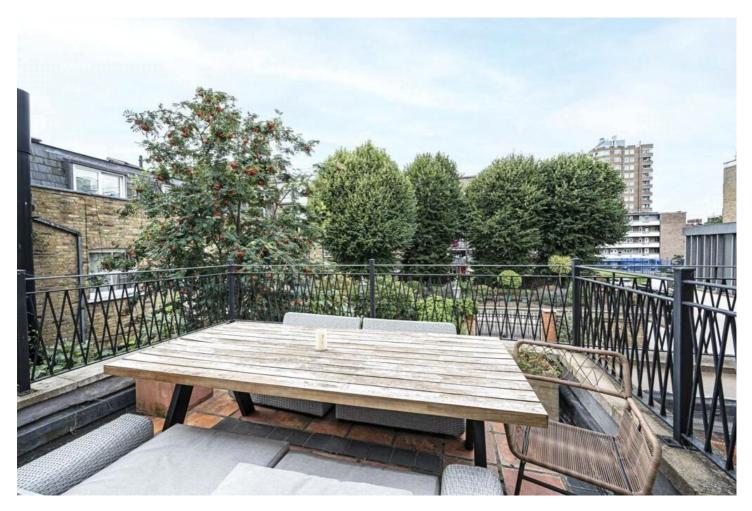

The property has been finished to a very high standard and comprises separate ground floor apartment and basement. On the first floor is a large double reception room leading on to the fully fitted kitchen with private west-facing terrace. The second and third floors feature three double bedrooms, the master benefitting from built in wardrobes, separate family bathroom and further three-piece shower room. The property also benefits from sole use of a garden space to the rear, which has enough space for three cars. The garden is currently demised on a separate lease (40+ years).