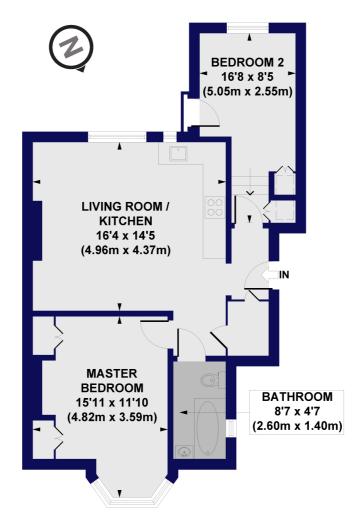

## Beresford Road, N5 Approx. Gross Internal Floor Area 651 sq. ft / 60.46 sq. m

#### **RAISED GROUND FLOOR**

All measurements of walls, doors, windows, fittings and appliances, including their size and location, are shown as standard sizes and do not constitute any warranty or representation by the seller, their agent or CP Creative. Any intending purchaser must satisfy himself by inspection or otherwise as to the correctness of the information contained in these plans. This plan is for illustrative purposes only and should be used as such by any prospective purchasers.