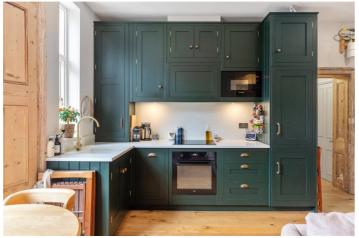

### **DESCRIPTION:**

Situated on the ground floor, this stunning two-bedroom period conversion is located on a picturesque, tree-lined street, moments from Canonbury Station. The flat benefits from a south-facing living room with large sash windows, a bespoke Harvey Jones kitchen with integrated appliances, and a well-proportioned contemporary family bathroom. Both bedrooms offer built-in storage with integrated lighting, whilst the whole flat is complemented by a wealth of renovations: Soundproofed ceilings and engineered hardwood floors for peace and comfort. Wired and wireless networking can be accessed throughout as well as brand new plumbing, electrical systems, provisions for a water softener and new raw steel radiators as well as many original Victorian windows and door frames alongside a functional fireplace, masterfully blending modern design with timeless period charm and the potential to create a roof terrace (STPP).