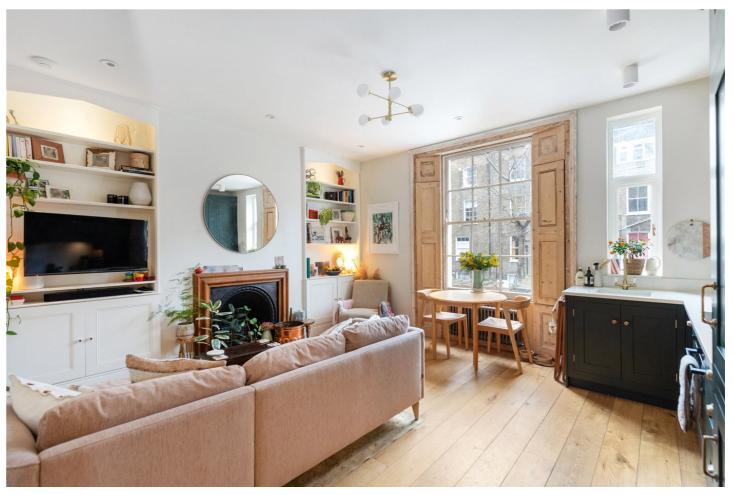

### **DESCRIPTION:**

Situated on the ground floor, this stunning two-bedroom period conversion is located on a picturesque, tree-lined street, moments from Canonbury Station. The flat benefits from a south-facing living room with large sash windows, a bespoke Harvey Jones kitchen with integrated appliances, and a well-proportioned contemporary family bathroom. Both bedrooms offer built-in storage with integrated lighting, whilst the whole flat is complemented by a wealth of renovations: Soundproofed ceilings and engineered hardwood floors for peace and comfort. Wired and wireless networking can be accessed throughout as well as brand new plumbing, electrical systems, provisions for a water softener and new raw steel radiators as well as many original Victorian windows and door frames alongside a functional fireplace, masterfully blending modern design with timeless period charm and the potential to create a roof terrace (STPP).