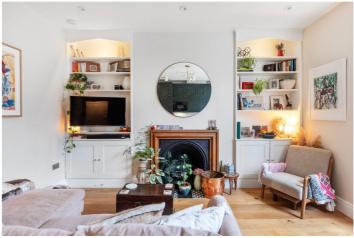

### **DESCRIPTION:**

Situated on the ground floor, this stunning two-bedroom period conversion is located on a picturesque, tree-lined street, moments from Canonbury Station. The flat benefits from a south-facing living room with large sash windows, a bespoke Harvey Jones kitchen with integrated appliances, and a well-proportioned contemporary family bathroom. Both bedrooms offer built-in storage with integrated lighting, whilst the whole flat is complemented by a wealth of renovations: Soundproofed ceilings and engineered hardwood floors for peace and comfort. Wired and wireless networking can be accessed throughout as well as brand new plumbing, electrical systems, provisions for a water softener and new raw steel radiators as well as many original Victorian windows and door frames alongside a functional fireplace, masterfully blending modern design with timeless period charm and the potential to create a roof terrace (STPP).