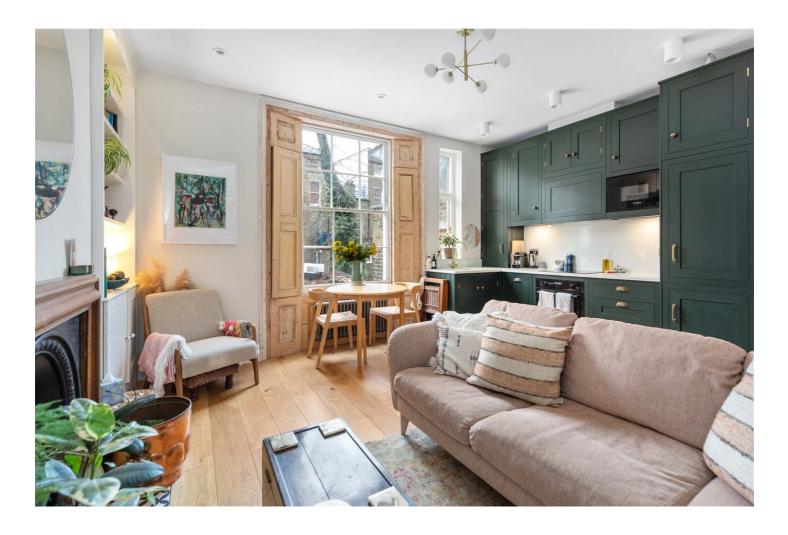

### **DESCRIPTION:**

Situated on the ground floor, this stunning two-bedroom period conversion is located on a picturesque, tree-lined street, moments from Canonbury Station. The flat benefits from a south-facing living room with large sash windows, a bespoke Harvey Jones kitchen with integrated appliances, and a well-proportioned contemporary family bathroom. Both bedrooms offer built-in storage with integrated lighting, whilst the whole flat is complemented by a wealth of renovations: Soundproofed ceilings and engineered hardwood floors for peace and comfort. Wired and wireless networking can be accessed throughout as well as brand new plumbing, electrical systems, provisions for a water softener and new raw steel radiators as well as many original Victorian windows and door frames alongside a functional fireplace, masterfully blending modern design with timeless period charm and the potential to create a roof terrace (STPP).