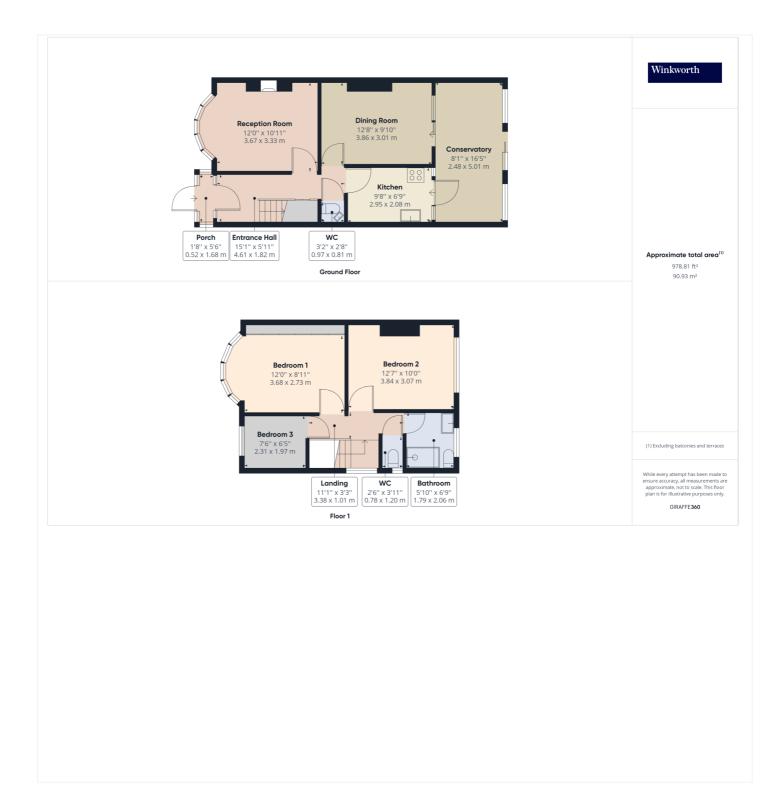

### Winkworth

winkworth.co.uk

See things differently

**DESCRIPTION:** A wonderful opportunity to acquire a fondly loved family home positioned in a desirable residential street linked to ever popular Church Lane and Salmon Street. This full of potential blank canvas is made up of two bright and airy reception rooms, a conservatory, a simple kitchen, downstairs W/C, two double and one single bedrooms with integrated storage, a family bathroom with separate W/C, a generously sized pretty rear garden, and further benefits from off street parking and a garage as well as considerable scope to extend and renovate (STPP). Dunster Drive is located midway in equal walkable distance from Kingsbury Station (Jubilee Line) and Wembley Park Station (Metropolitan and Jubilee Line) and both areas' array of shops, dining facilities, places of worship, and landmarks including Wembley Stadium and London Designer Outlet, whilst the beautiful peaceful acres of Fryent Country Park sit just a stone throw away. Highly rated schools within the catchment involve Lycée International de Londres and St Robert Southwell just to name a couple. An internal viewing is highly advised.

# Winkworth

See things differently

This floorplan is for illustration purposes only and is not to scale. The position and size of doors, windows, appliances and other features are approximate.

Kingsbury | 020 8204 0000 | kingsbury@winkworth.co.uk