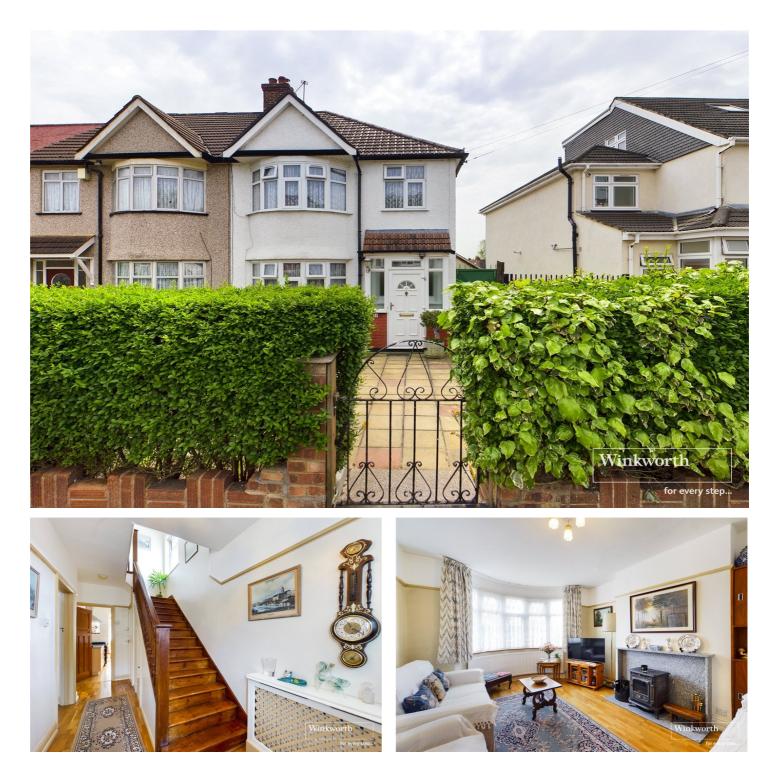

DUNSTER DRIVE, LONDON, NW9 **£595,000 FREEHOLD** 

## THREE BEDROOM END OF TERRACE BLANK CANVAS

Kingsbury | 020 8204 0000 | kingsbury@winkworth.co.uk

### Winkworth

winkworth.co.uk

See things differently

**DESCRIPTION:** A wonderful opportunity to acquire a fondly loved family home positioned in a desirable residential street linked to ever popular Church Lane and Salmon Street. This full of potential blank canvas is made up of two bright and airy reception rooms, a conservatory, a simple kitchen, downstairs W/C, two double and one single bedrooms with integrated storage, a family bathroom with separate W/C, a generously sized pretty rear garden, and further benefits from off street parking and a garage as well as considerable scope to extend and renovate (STPP). Dunster Drive is located midway in equal walkable distance from Kingsbury Station (Jubilee Line) and Wembley Park Station (Metropolitan and Jubilee Line) and both areas' array of shops, dining facilities, places of worship, and landmarks including Wembley Stadium and London Designer Outlet, whilst the beautiful peaceful acres of Fryent Country Park sit just a stone throw away. Highly rated schools within the catchment involve Lycée International de Londres and St Robert Southwell just to name a couple. An internal viewing is highly advised.