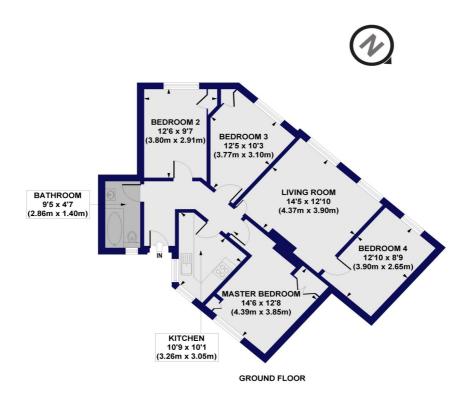

## Willow House, The Grange, N2 Approx. Gross Internal Floor Area 886 sq. ft / 82.32 sq. m

All measurements of walls, doors, windows, fittings and appliances, including their size and location, are shown as standard sizes and do not constitute any warranty or representation by the seller, their agent or CP Creative. Any intending purchaser must satisfy himself by inspection or otherwise as to the correctness of the information contained in these plans. This plan is for illustrative purposes only and should be used as such by any prospective purchasers.