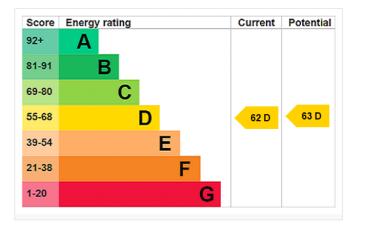

## Sinclair Road, Brook Green, W14 £599,950 Share of Freehold

A stylish two bedroom flat on the top floor of a mid-terrace Victorian house.

Reception Room | Open Plan Kitchen | 2 Bedrooms | Bathroom | 755 Sq Ft / 70 Sq M | Council Tax Band D | EPC Rating Band D