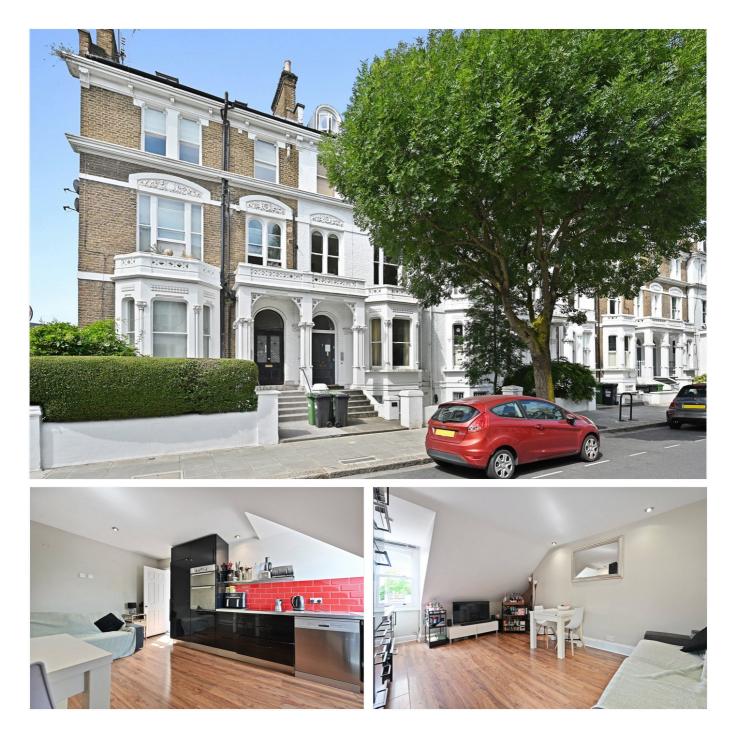

## Sinclair Road, Brook Green, W14 £599,950 Share of Freehold

A stylish two bedroom flat on the top floor of a mid-terrace Victorian house.

Reception Room | Open Plan Kitchen | 2 Bedrooms | Bathroom | 755 Sq Ft / 70 Sq M | Council Tax Band D | EPC Rating Band D

## DESCRIPTION

The property is well presented throughout in a modern contemporary style, offering accommodation which comprises entrance hall, two double bedrooms, bathroom and open plan kitchen/reception room.