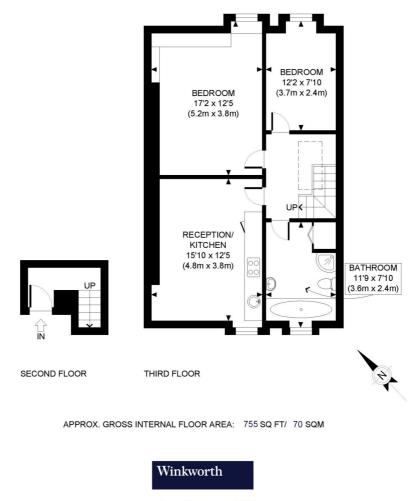

PRICE: £599,950 Share of Freehold

SINCLAIR ROAD, W14

This plan is for illustrative purposes only and should be used as such by any prospective client. Whilst every attempt has been made to ensure the accuracy of the Floor Plan contained here, measurements of the doors, windows, rooms and any other items are approximate and no responsibility is taken for any errors, omissions, or misstatement. The services, systems and appliances shown have not been tested and no guarantee as to the operability or efficiency can be given.

PROPERTY PHOT PLANS

The displayed square footage is taken from the floor plans with measurements created using the Royal Institute of Chartered Surveyors' Code of Practice for Measuring. These measurements are approximate and included for illustrative purposes only. Winkworth does not make any representation as to the accuracy of these measurements and you should seek to verify them for yourself. Winkworth accept no liability for any loss you may suffer if you rely on these measurements.