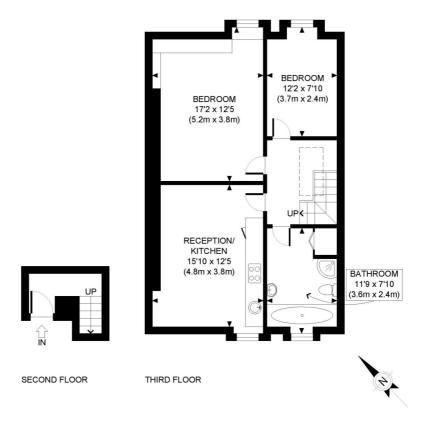

## **TENURE**

Share of Freehold 951 years 6 months.

PRICE: £625,000 Share of Freehold

APPROX. GROSS INTERNAL FLOOR AREA: 755 SQ FT/ 70 SQM

Winkworth

SINCLAIR ROAD, W14

This plan is for illustrative purposes only and should be used as such by any prospective client.

Whilst every attempt has been made to ensure the accuracy of the Floor Plan contained here, measurements of the doors, windows, rooms and any other items are approximate and no responsibility is taken for any errors, omissions, or misstatement.

The services, systems and appliances shown have not been tested and no guarantee as to the operability or efficiency can be given.

PROPERTY PHOT PLANS

The displayed square footage is taken from the floor plans with measurements created using the Royal Institute of Chartered Surveyors' Code of Practice for Measuring. These measurements are approximate and included for illustrative purposes only. Winkworth does not make any representation as to the accuracy of these measurements and you should seek to verify them for yourself. Winkworth accept no liability for any loss you may suffer if you rely on these measurements.