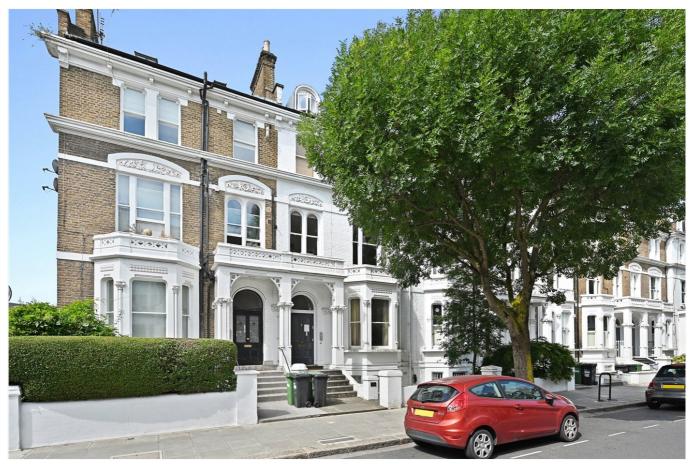

Sinclair Road, Brook Green, W14 £625,000 Share of Freehold

A stylish two bedroom flat on the top floor of a mid-terrace Victorian house.

Reception Room I Open Plan Kitchen I 2 Bedrooms I Bathroom I 755 Sq Ft / 70 Sq M I Council Tax Band D I EPC Rating Band D

## **LOCATION**

The property is located close to the junction with Maclise Road, ideal for the numerous amenities of both Brook Green and Shepherds Bush, including Westfield London, as well as the open spaces of Holland Park. The closest stations are Shepherds Bush (Central Line and Overground) and Hammersmith (Piccadilly, District, Circle and Hammersmith & City Lines). The eagerly anticipated and soon to open Kensington Olympia redevelopment is also just moments away.